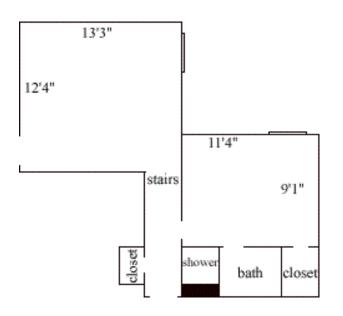

# **Dinwiddie Hall First-Floor Rooms**

## Dinwiddie 100

| Room occupancy      | 2                 |
|---------------------|-------------------|
| Ceiling height      | 7'10"             |
| # of outlets        | 6                 |
| Bathroom facilities | private           |
| Built in furniture  | none              |
| Medicine cabinet    | no                |
| Closet size         | 2'(d) x 2'10"(w)  |
| Window size         | 5'3"(h) x 3'3"(w) |
|                     |                   |