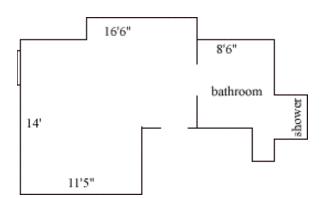

# **Dinwiddie Hall First-Floor Rooms**

#### Dinwiddie 101

| Room occupancy      | 2                 |
|---------------------|-------------------|
| Ceiling height      | 7'10"             |
| # of outlets        | 4                 |
| Sink                | no                |
| Bathroom facilities | private           |
| Built in furniture  | none              |
| Medicine cabinet    | no                |
| Wardrobe size       | 2'(d) x 2'4"(w)   |
| Window size         | 5'3"(h) x 3'3"(w) |
|                     |                   |