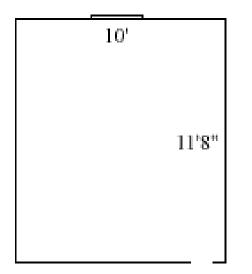

## Dinwiddie 109

| Room occupancy      | 1                 |
|---------------------|-------------------|
| Ceiling height      | 7'10"             |
| # of outlets        | 3                 |
| Sink                | no                |
| Bathroom facilities | hall              |
| Built in furniture  | none              |
| Medicine cabinet    | no                |
| Closet size         | 2'(d) x 3'6"(w)   |
| Window size         | 5'3"(h) x 3'3"(w) |
|                     |                   |