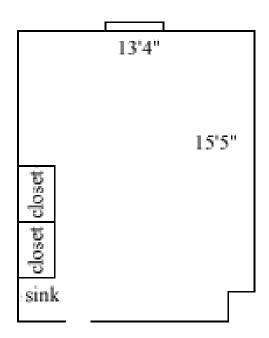

## Dawson 319, 327

Room occupancy 2 8'10" Ceiling height # of outlets 4 Sink yes Bathroom Facilities hall Built in furniture none **Medicine Cabinet** yes Closet size 3' x 2'4" Window size 5'6" x 3'8.5"

Air conditioned yes

### Dawson 320, 321

Room occupancy 2 8'10" Ceiling height # of outlets 4 Sink yes **Bathroom Facilities** hall Built in furniture none **Medicine Cabinet** yes Closet size 3' x 2'4" 5'6" x 3'8.5" Window size Air conditioned yes