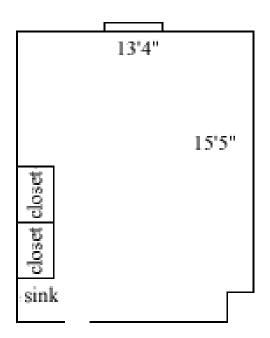

## Dawson 322, 325

Room occupancy 2 8'10" Ceiling height # of outlets 4 Sink yes Bathroom Facilities hall Built in furniture none Medicine Cabinet yes Closet size 3' x 2'4" Window size 5'6" x 3'8.5" Air conditioned yes