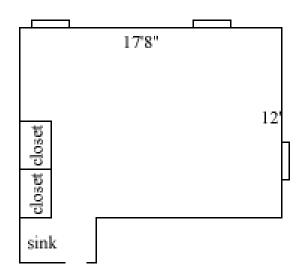

### Dawson 320, 321

Room occupancy 2 8'10" Ceiling height # of outlets 4 Sink yes **Bathroom Facilities** hall Built in furniture none **Medicine Cabinet** yes Closet size 3' x 2'4" 5'6" x 3'8.5" Window size Air conditioned yes