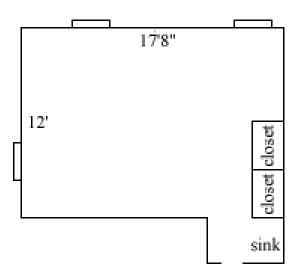

## Dawson 319, 327

Room occupancy 2 8'10" Ceiling height # of outlets 4 Sink yes Bathroom Facilities hall Built in furniture none **Medicine Cabinet** yes Closet size 3' x 2'4" Window size 5'6" x 3'8.5"

Air conditioned yes