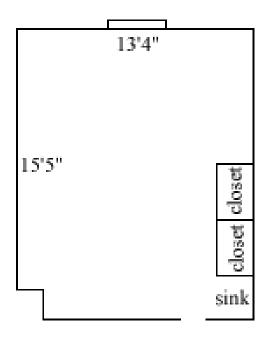

### Dawson 323, 324

Room occupancy 2 8'10" Ceiling height # of outlets 4 Sink yes **Bathroom Facilities** hall Built in furniture none Medicine Cabinet yes Closet size 3' x 2'4" 5'6" x 3'8.5" Window size Air conditioned yes