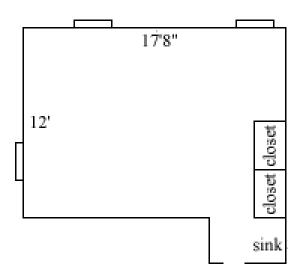

# **Dawson Hall Second-Floor Rooms**

### Dawson 219, 227

Room occupancy 2 8'10" Ceiling height # of outlets 4 Sink yes Bathroom Facilities hall Built in furniture none **Medicine Cabinet** yes Closet size 3' x 2'4" Window size 5'6" x 3'8.5" Air conditioned yes