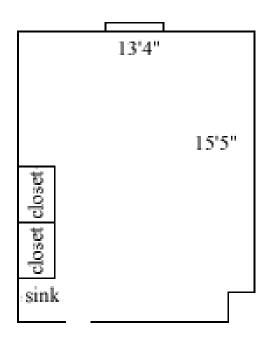

### Dawson, 220, 226

Room occupancy 2 8'10" Ceiling height # of outlets 4 Sink yes **Bathroom Facilities** hall Built in furniture none Medicine Cabinet yes Closet size 3' x 2'4" 5'6" x 3'8.5" Window size Air conditioned yes