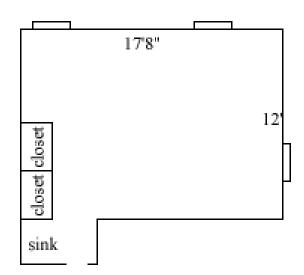

#### Dawson 223, 224

Room occupancy 2 Ceiling height 8'10" # of outlets 4 Sink yes Bathroom Facilities hall Built in furniture none **Medicine Cabinet** yes Closet size 3' x 2'4" 5'6" x 3'8.5" Window size Air conditioned yes