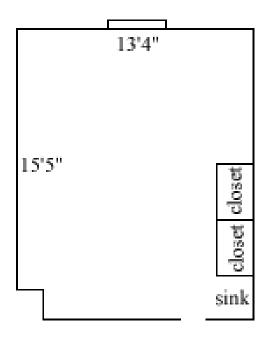

# **Dawson Hall Second-Floor Rooms**

#### Dawson 222, 225

Room occupancy 2 8'10" Ceiling height # of outlets 4 Sink yes Bathroom Facilities hall Built in furniture none Medicine Cabinet yes Closet size 3' x 2'4" Window size 5'6" x 3'8.5" Air conditioned yes