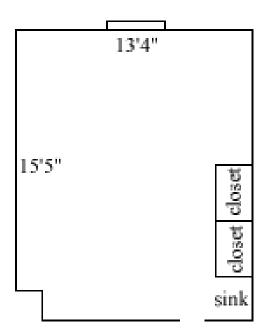

### Dawson 123, 124

| Room occupancy      | 2             |
|---------------------|---------------|
| Ceiling height      | 8'10"         |
| # of outlets        | 4             |
| Sink                | yes           |
| Bathroom Facilities | hall          |
| Built in furniture  | none          |
| Medicine Cabinet    | yes           |
| Closet size         | 3' x 2'4"     |
| Window size         | 5'6" x 3'8.5" |
| Air conditioned     | yes           |

Floor plans are provided to demonstrate differences between room types. Individual rooms vary. All dimensions and square footage are approximate and should not be relied upon as representation, express or implied, of your actual assigned room.