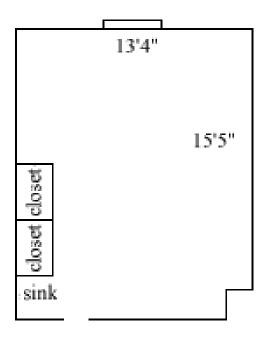

# **Dawson Hall First-Floor Rooms**

#### Dawson 126

| Room occupancy      | 1             |
|---------------------|---------------|
| Ceiling height      | 8'10"         |
| # of outlets        | 4             |
| Sink                | yes           |
| Bathroom Facilities | hall          |
| Built in furniture  | none          |
| Medicine Cabinet    | yes           |
| Closet size         | 3' x 2'4"     |
| Window size         | 5'6" x 3'8.5" |
| Air conditioned     | yes           |
|                     |               |

Floor plans are provided to demonstrate differences between room types. Individual rooms vary. All dimensions and square footage are approximate and should not be relied upon as representation, express or implied, of your actual assigned room.