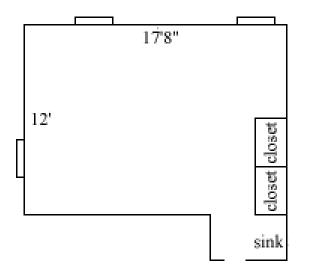

# **Dawson Hall First-Floor Rooms**

Dawson 119, 127

| Room occupancy      | 2             |
|---------------------|---------------|
| Ceiling height      | 8'10"         |
| # of outlets        | 4             |
| Sink                | yes           |
| Bathroom Facilities | hall          |
| Built in furniture  | none          |
| Medicine Cabinet    | yes           |
| Closet size         | 3' x 2'4"     |
| Window size         | 5'6" x 3'8.5" |
| Air conditioned     | yes           |
|                     |               |

Floor plans are provided to demonstrate differences between room types. Individual rooms vary. All dimensions and square footage are approximate and should not be relied upon as representation, express or implied, of your actual assigned room.