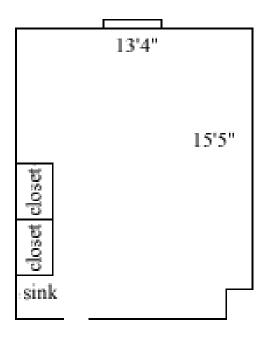

# **Dawson Hall First-Floor Rooms**

Dawson 122, 125

| Room occupancy      | 2             |
|---------------------|---------------|
| Ceiling height      | 8'10"         |
| # of outlets        | 4             |
| Sink                | yes           |
| Bathroom Facilities | hall          |
| Built in furniture  | none          |
| Medicine Cabinet    | yes           |
| Closet size         | 3' x 2'4"     |
| Window size         | 5'6" x 3'8.5" |
| Air conditioned     | yes           |
|                     |               |

Floor plans are provided to demonstrate differences between room types. Individual rooms vary. All dimensions and square footage are approximate and should not be relied upon as representation, express or implied, of your actual assigned room.