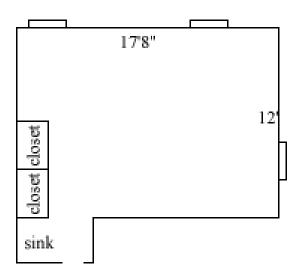

# **Dawson Hall First-Floor Rooms**

#### Dawson 126

| Room occupancy      | 1             |
|---------------------|---------------|
| Ceiling height      | 8'10"         |
| # of outlets        | 4             |
| Sink                | yes           |
| Bathroom Facilities | hall          |
| Built in furniture  | none          |
| Medicine Cabinet    | yes           |
| Closet size         | 3' x 2'4"     |
| Window size         | 5'6" x 3'8.5" |
| Air conditioned     | yes           |
|                     |               |

Floor plans are provided to demonstrate differences between room types. Individual rooms vary. All dimensions and square footage are approximate and should not be relied upon as representation, express or implied, of your actual assigned room.