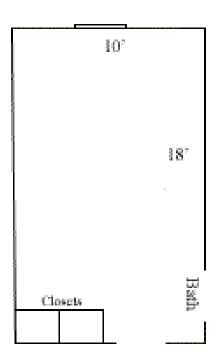

### **Chandler 315**

Room occupancy 2
Ceiling height 11'2"
# of outlets 6-8
Sink no
Bathroom Facilities private
Built in furniture no
Medicine Cabinet no
Closet size

Window size 6' (h) x 3'8" (w)

Air conditioned yes

Floor plans are provided to demonstrate differences between room types. Individual rooms vary. All dimensions and square footage are approximate and should not be relied upon as representation, express or implied, of your actual assigned room.