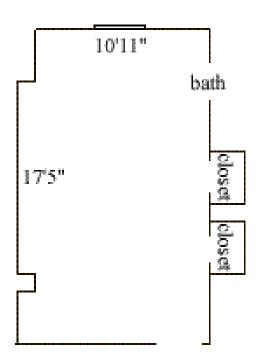

#### **Chandler 313, 320**

Room occupancy 2
Ceiling height 11'2"
# of outlets 6-8
Sink No
Bathroom Facilities suite
Built in furniture shelves
Medicine Cabinet No

Closet size 2'1" x 3'4"

2 -2'4" x 2'6"

Window size 6' (h) x 3'8" (w)

Air conditioned Yes