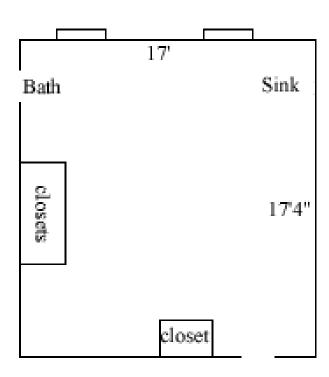

### **Chandler 304, 327**

Room occupancy 2
Ceiling height 11'2"
# of outlets 6-8
Sink no
Bathroom Facilities suite
Built in furniture shelves
Medicine Cabinet no

Closet size 2'4" x 2'7"

2'4" x 2'7"

Window size 6' (h) x 3'8"(w)

Air conditioned yes

Floor plans are provided to demonstrate differences between room types. Individual rooms vary. All dimensions and square footage are approximate and should not be relied upon as representation, express or implied, of your actual assigned room.