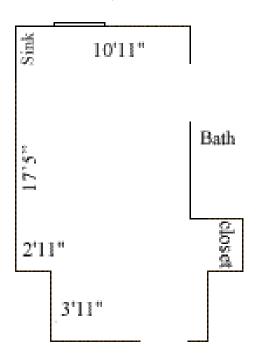

#### Chandler 306, 309, 322, 325

Room occupancy 2
Ceiling height 11'2"
# of outlets 6-8
Sink no
Bathroom Facilities suite
Built in furniture shelves
Medicine Cabinet no

Closet size 2'4" x 2'7" Window size 6' (h) x 3'8" (w)

Air conditioned yes

Floor plans are provided to demonstrate differences between room types. Individual rooms vary. All dimensions and square footage are approximate and should not be relied upon as representation, express or implied, of your actual assigned room.