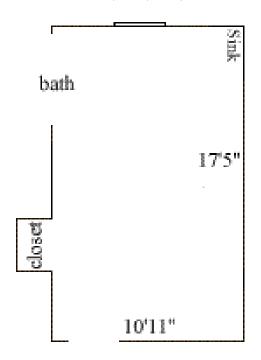

### **Chandler 315**

Room occupancy 2
Ceiling height 11'2"
# of outlets 6-8
Sink no
Bathroom Facilities private
Built in furniture no
Medicine Cabinet no
Closet size

Window size 6' (h) x 3'8" (w)

Air conditioned yes

Floor plans are provided to demonstrate differences between room types. Individual rooms vary. All dimensions and square footage are approximate and should not be relied upon as representation, express or implied, of your actual assigned room.