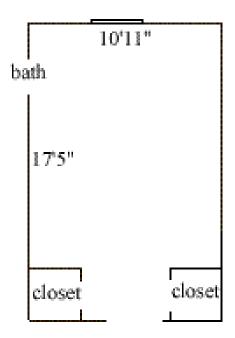

#### Chandler 312

Room occupancy 2 Ceiling height 11'2" # of outlets 6-8 Sink No Bathroom Facilities suite Built in furniture shelves Medicine Cabinet No

Closet size 2'4" x 2'6" 2'1" x 3'4"

1 wardrobe

Window size 6' (h) x 3'8" (w)

Air conditioned Yes

Floor plans are provided to demonstrate differences between room types. Individual rooms vary. All dimensions and square footage are approximate and should not be relied upon as representation, express or implied, of your actual assigned room.