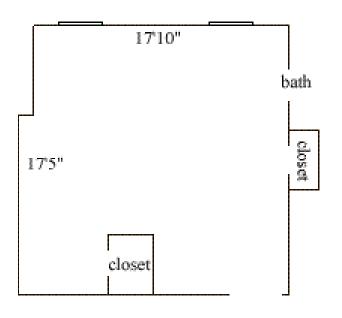

' (h) x 3'8" (w)

Air conditioned yes

#### Chandler 306, 309, 322, 325



Room occupancy 2
Ceiling height 11'2"
# of outlets 6-8
Sink no
Bathroom Facilities suite
Built in furniture shelves
Medicine Cabinet no

Closet size 2'4" x 2'7" Window size 6' (h) x 3'8" (w)

Air conditioned yes

Floor plans are provided to demonstrate differences between room types. Individual rooms vary. All dimensions and square footage are approximate and should not be relied upon as representation, express or implied, of your actual assigned room.

### Chandler 307, 308, 323, 324



Room occupancy 2 11'2" Ceiling height # of outlets 6-8 Sink no Bathroom Facilities suite Built in furniture shelves Medicine Cabinet no 2'4" x 2'7" Closet size Window size

6' (h) x 3'8" (w)

Air conditioned yes

#### Chandler 312



Room occupancy 2 Ceiling height 11'2" # of outlets 6-8 Sink No Bathroom Facilities suite Built in furniture shelves Medicine Cabinet No

Closet size 2'4" x 2'6" 2'1" x 3'4"

1 wardrobe

Window size 6' (h) x 3'8" (w)

Air conditioned Yes

Floor plans are provided to demonstrate differences between room types. Individual rooms vary. All dimensions and square footage are approximate and should not be relied upon as representation, express or implied, of your actual assigned room.

#### **Chandler 313, 320**



Room occupancy 2
Ceiling height 11'2"
# of outlets 6-8
Sink No
Bathroom Facilities suite
Built in furniture shelves
Medicine Cabinet No

Closet size 2'1" x 3'4"

2 -2'4" x 2'6"

Window size 6' (h) x 3'8" (w)

Air conditioned Yes

### **Chandler 315**



Room occupancy 2
Ceiling height