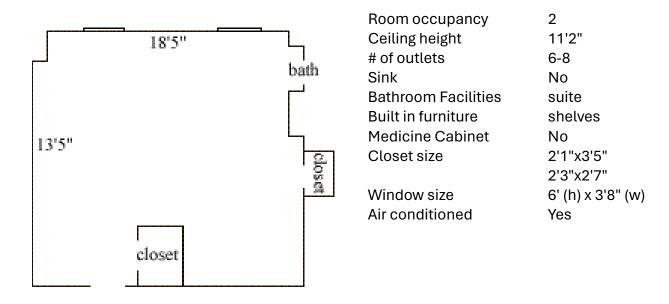

#### **Chandler 302, 329**

Room occupancy 2
Ceiling height 11'2"
# of outlets 6-8
Sink no
Bathroom Facilities suite
Built in furniture shelves

Medicine Cabinet no

Closet size 2'3" x 3'4"

3'6" x 2'8"

Window size 6' (h) x 3'8" (w)

Air conditioned yes