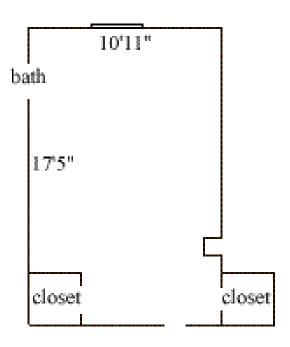

#### **Chandler 313, 320**

Room occupancy 2
Ceiling height 11'2"
# of outlets 6-8
Sink No
Bathroom Facilities suite
Built in furniture shelves
Medicine Cabinet No

Closet size 2'1" x 3'4"

2 -2'4" x 2'6"

Window size 6' (h) x 3'8" (w)

Air conditioned Yes