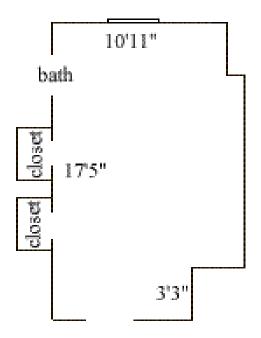

#### **Chandler 302, 329**

Room occupancy 2
Ceiling height 11'2"
# of outlets 6-8
Sink no
Bathroom Facilities suite
Built in furniture shelves

Medicine Cabinet no

Closet size 2'3" x 3'4"

3'6" x 2'8"

Window size 6' (h) x 3'8" (w)

Air conditioned yes