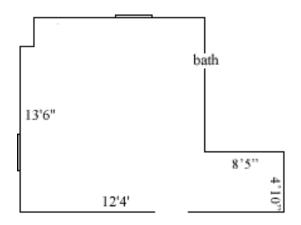

### **Chandler 315**

Room occupancy 2
Ceiling height 11'2"
# of outlets 6-8
Sink no
Bathroom Facilities private
Built in furniture no
Medicine Cabinet no
Closet size

Window size 6' (h) x 3'8" (w)

Air conditioned yes

Floor plans are provided to demonstrate differences between room types. Individual rooms vary. All dimensions and square footage are approximate and should not be relied upon as representation, express or implied, of your actual assigned room.