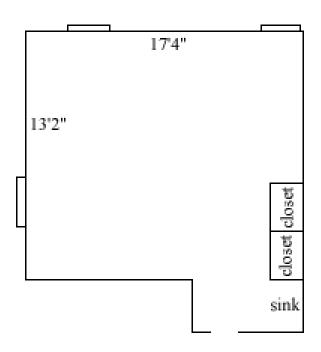

### Camm 341, 342

Room occupancy 2 9'3" Height 4 # of outlets Sink yes **Bathroom Facilities** hall Built in furniture book shelves Medicine Cabinet yes Closet 2 3 # of windows

yes

Air conditioned

Floor plans are provided to demonstrate differences between room types. Individual rooms vary. All dimensions and square footage are approximate and should not be relied upon as representation, express or implied, of your actual assigned room.