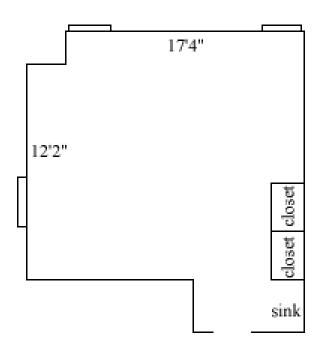

#### **Camm 337**

Room occupancy 2 8'2" Ceiling height # of outlets 6 Sink yes Bathroom Facilities hall Built in furniture shelves Medicine Cabinet no Closet size 2'7" x 2' Window size 5'2" x 3'3" Air conditioned yes

Floor plans are provided to demonstrate differences between room types. Individual rooms vary. All dimensions and square footage are approximate and should not be relied upon as representation, express or implied, of your actual assigned room.