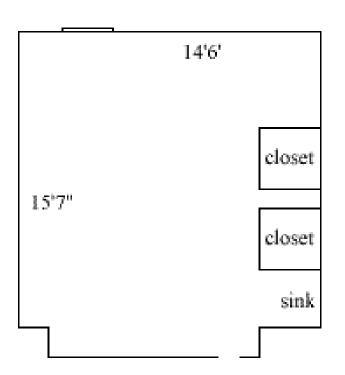

#### Camm 338, 339, 344

Room occupancy 338 – occupancy 1 339 - occupancy 2 344 - occupancy 2 9'3" Height # of outlets 4 Sink yes Bathroom Facilities hall Built in furniture book shelves Medicine Cabinet yes Closet 2 # of windows 1 Air conditioned yes

Floor plans are provided to demonstrate differences between room types. Individual rooms vary. All dimensions and square footage are approximate and should not be relied upon as representation, express or implied, of your actual assigned room.