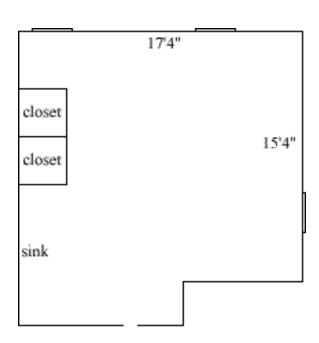

#### **Camm 345**

Room occupancy 2 8'2" Height # of outlets 6 Sink yes Bathroom Facilities hall Built in furniture shelves **Medicine Cabinet** no Closet/wardrobe 2'7" x 2' # of windows 5'2" (h) x 3'3" (w)

yes

Is the Air-conditioned