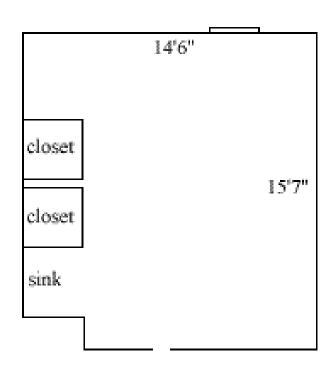

#### Camm 340, 343

Room occupancy 2 9'3" Ceiling height # of outlets 4 Sink yes Bathroom Facilities hall Built in furniture shelves Medicine Cabinet yes Closet size Window size

Air conditioned yes

### Camm 341, 342

Room occupancy 2 9'3" Height 4 # of outlets Sink yes **Bathroom Facilities** hall Built in furniture book shelves Medicine Cabinet yes Closet 2 3 # of windows

yes

Air conditioned

Floor plans are provided to demonstrate differences between room types. Individual rooms vary. All dimensions and square footage are approximate and should not be relied upon as representation, express or implied, of your actual assigned room.