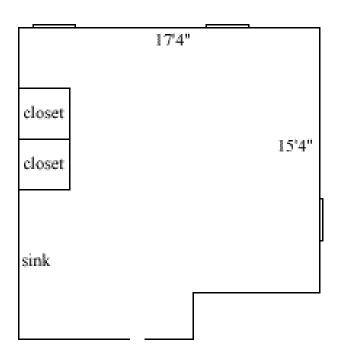

| Room occupancy      | 2           |
|---------------------|-------------|
| Ceiling height      | 8'2"        |
| # of outlets        | 6           |
| Sink                | yes         |
| Bathroom Facilities | hall        |
| Built in furniture  | shelves     |
| Medicine Cabinet    | no          |
| Closet size         | 2'7" x 2'   |
| Window size         | 5'2" x 3'3" |
| Air conditioned     | yes         |
|                     |             |

#### Camm 238, 244



Floor plans are provided to demonstrate differences between room types. Individual rooms vary. All dimensions and square footage are approximate and should not be relied upon as representation, express or implied, of your actual assigned room.

## **Camm Hall First-Floor Rooms**

Camm 240, 243



### Camm 241, 242



| Room occupancy      | 2            |
|---------------------|--------------|
| Height              | 9'3"         |
| # of outlets        | 4            |
| Sink                | yes          |
| Bathroom Facilities | hall         |
| Built in furniture  | book shelves |
| Medicine Cabinet    | yes          |
| Closet              | 2            |
| # of windows        | 3            |
| Air conditioned     | yes          |

Floor plans are provided to demonstrate differences between room types. Individual rooms vary. All dimensions and square footage are approximate and should not be relied upon as representation, express or implied, of your actual assigned room.

# **Camm Hall First-Floor Rooms**

### Camm 245



| Room occupancy         | 2                   |
|----------------------