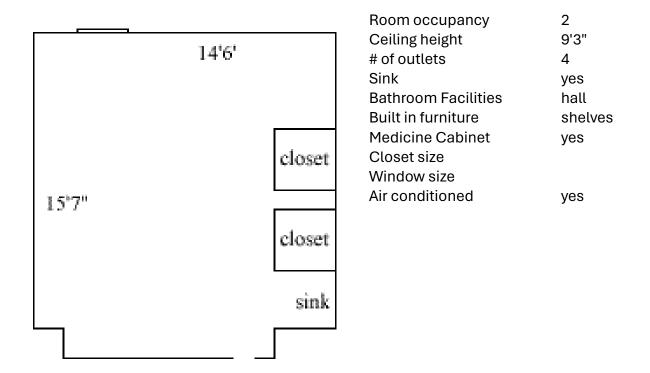

# **Camm Hall First-Floor Rooms**

### Camm 245

| Room occupancy         | 2                   |
|------------------------|---------------------|
| Height                 | 8'2"                |
| # of outlets           | 6                   |
| Sink                   | yes                 |
| Bathroom Facilities    | hall                |
| Built in furniture     | shelves             |
| Medicine Cabinet       | no                  |
| Closet/wardrobe        | 2'7" x 2'           |
| # of windows           | 5'2" (h) x 3'3" (w) |
| Is the Air-conditioned | yes                 |

Floor plans are provided to demonstrate differences between room types. Individual rooms vary. All dimensions and square footage are approximate and should not be relied upon as representation, express or implied, of your actual assigned room.