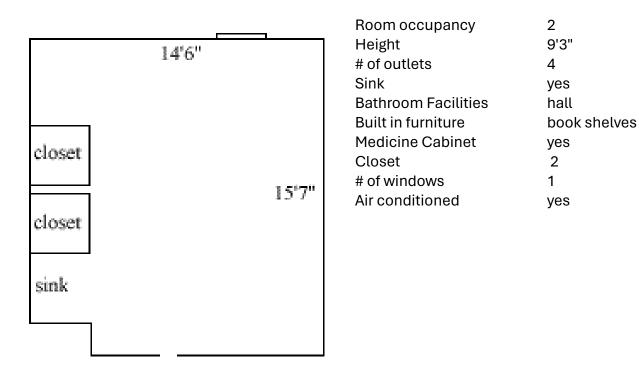

### Camm 241, 242

| Room occupancy      | 2            |
|---------------------|--------------|
| Height              | 9'3"         |
| # of outlets        | 4            |
| Sink                | yes          |
| Bathroom Facilities | hall         |
| Built in furniture  | book shelves |
| Medicine Cabinet    | yes          |
| Closet              | 2            |
| # of windows        | 3            |
| Air conditioned     | yes          |

Floor plans are provided to demonstrate differences between room types. Individual rooms vary. All dimensions and square footage are approximate and should not be relied upon as representation, express or implied, of your actual assigned room.