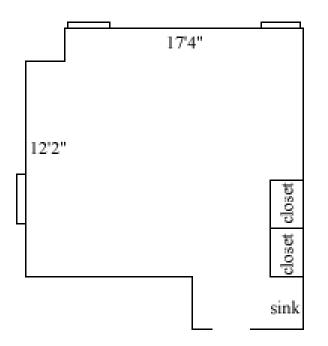

#### Camm 237

| Room occupancy      | 2           |
|---------------------|-------------|
| Ceiling height      | 8'2"        |
| # of outlets        | 6           |
| Sink                | yes         |
| Bathroom Facilities | hall        |
| Built in furniture  | shelves     |
| Medicine Cabinet    | no          |
| Closet size         | 2'7" x 2'   |
| Window size         | 5'2" x 3'3" |
| Air conditioned     | yes         |
|                     |             |

#### Camm 238, 244

Floor plans are provided to demonstrate differences between room types. Individual rooms vary. All dimensions and square footage are approximate and should not be relied upon as representation, express or implied, of your actual assigned room.