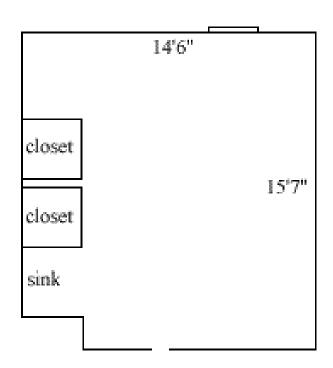

### Camm 138, 139, 144

Room occupancy 138 – occupancy 1

139 – occupancy 2 144 – occupancy 2

Height 9'3" # of outlets 4
Sink yes
Bathroom Facilities hall

Built in furniture book shelves

Medicine Cabinet yes
Closet 2
# of windows 1
Air conditioned yes