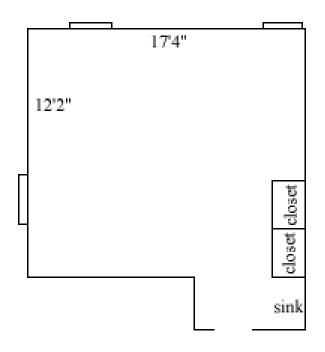

#### **Camm 137**

Room occupancy 2 8'2" Ceiling height # of outlets 6 Sink yes Bathroom Facilities hall Built in furniture shelves Medicine Cabinet no Closet size 2'7" x 2'

Window size 5'2" (h) x 3'3" (w)

Air conditioned yes