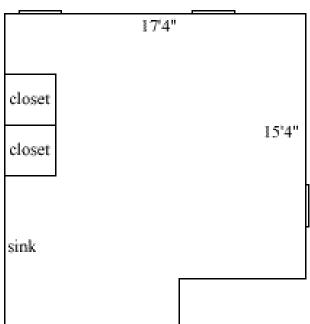

#### **Camm 145**

Room occupancy 2 8'2" Height # of outlets 6 Sink yes Bathroom Facilities hall Built in furniture shelves **Medicine Cabinet** no Closet/wardrobe 2'7" x 2' # of windows 5'2" (h) x 3'3" (w)

Is the Air-conditioned yes