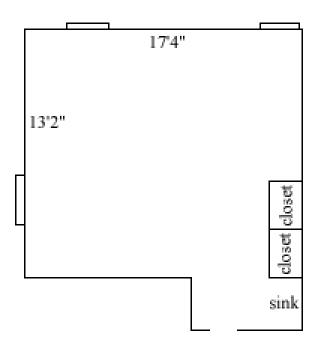

#### Camm 140, 143

Room occupancy 2 9'3" Ceiling height # of outlets 4 Sink yes Bathroom Facilities hall Built in furniture shelves Medicine Cabinet yes Closet size

Window size Air conditioned yes