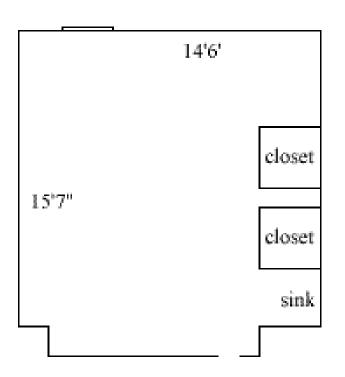

#### Camm 140, 143

Room occupancy 2 9'3" Ceiling height # of outlets 4 Sink yes Bathroom Facilities hall Built in furniture shelves Medicine Cabinet yes Closet size

Window size Air conditioned yes