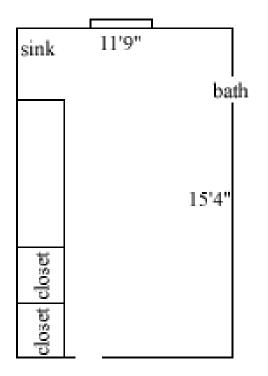

#### Bryan 302, 308

| Room occupancy             | 2                 |
|----------------------------|-------------------|
| Ceiling height             | 8'10"             |
| # of outlets               | 3                 |
| Sink                       | yes               |
| <b>Bathroom Facilities</b> | hall              |
| Built in furniture         | shelves           |
| Medicine Cabinet           | yes               |
| Closet size                | 3'2" x 2          |
| Window size                | 5'8" (h) x 3' (w) |
| Air conditioned            | yes               |