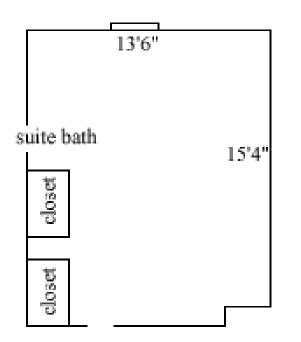

#### Bryan 304, 316

| Room occupancy             | 2                 |
|----------------------------|-------------------|
| Ceiling height             | 8' 10"            |
| # of outlets               | 3                 |
| Sink                       | no                |
| <b>Bathroom Facilities</b> | suite             |
| Built in furniture         | shelves           |
| Medicine Cabinet           | no                |
| Closet size                | 3'2" x 2'         |
| Window size                | 5'8" (h) x 3' (w) |
| Air conditioned            | yes               |
|                            |                   |