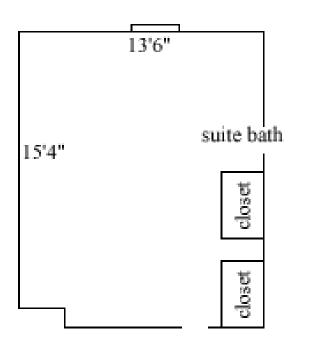

### Bryan 305, 314

| Room occupancy             | 2                 |
|----------------------------|-------------------|
| Ceiling height             | 8' 10"            |
| # of outlets               | 2                 |
| Sink                       | yes               |
| <b>Bathroom Facilities</b> | suite             |
| Built in furniture         | shelves           |
| Medicine Cabinet           | yes               |
| Closet size                | 2'8" x 2'4"       |
| Window size                | 5'8" (h) x 3' (w) |
| Air conditioned            | yes               |
|                            |                   |

#### Bryan 306, 315

| Room occupancy             | 2                 |
|----------------------------|-------------------|
| Ceiling height             | 8' 10"            |
| # of outlets               | 2                 |
| Sink                       | yes               |
| <b>Bathroom Facilities</b> | suite             |
| Built in furniture         | shelves           |
| Medicine Cabinet           | yes               |
| Closet size                | 2'8" x 2'4"       |
| Window size                | 5'8" (h) x 3' (w) |
| Air conditioned            | yes               |