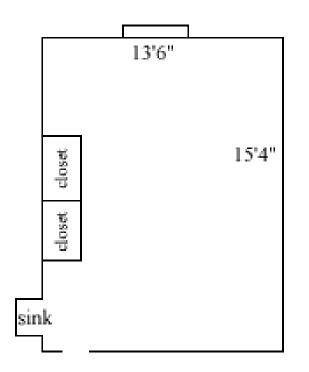

#### Bryan 302, 308

| Room occupancy             | 2                 |
|----------------------------|-------------------|
| Ceiling height             | 8'10"             |
| # of outlets               | 3                 |
| Sink                       | yes               |
| <b>Bathroom Facilities</b> | hall              |
| Built in furniture         | shelves           |
| Medicine Cabinet           | yes               |
| Closet size                | 3'2" x 2          |
| Window size                | 5'8" (h) x 3' (w) |
| Air conditioned            | yes               |

### Bryan 317

| Room occupancy             | 2                 |
|----------------------------|-------------------|
| Ceiling height             | 8' 10"            |
| # of outlets               | 3                 |
| Sink                       | yes               |
| <b>Bathroom Facilities</b> | hall              |
| Built in furniture         | shelves           |
| Medicine Cabinet           | yes               |
| Closet size                | 3'2" x 2'         |
| Window size                | 5'8" (h) x 3' (w) |
| Air conditioned            | yes               |
|                            |                   |