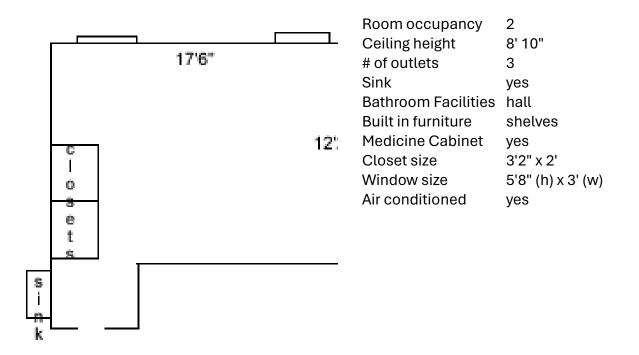

| shelves           |
| Medicine Cabinet           | yes               |
| Closet size                | 2'8" x 2'4"       |
| Window size                | 5'8" (h) x 3' (w) |
| Air conditioned            | yes               |

Bryan 307, 313



| Room occupancy      | 2                 |
|---------------------|-------------------|
| Ceiling height      | 8' 10"            |
| # of outlets        | 3                 |
| Sink                | no                |
| Bathroom Facilities | suite             |
| Built in furniture  | shelves           |
| Medicine Cabinet    | no                |
| Closet size         | 3'2" x 2'         |
| Window size         | 5'8" (h) x 3' (w) |
| Air conditioned     | yes               |
|                     |                   |

#### Bryan 310, 311



### Bryan 317



| Room occupancy             | 2                 |
|----------------------------|-------------------|
| Ceiling height             | 8' 10"            |
| # of outlets               | 3                 |
| Sink                       | yes               |
| <b>Bathroom Facilities</b> | hall              |
| Built in furniture         | shelves           |
| Medicine Cabinet           | yes               |
| Closet size                | 3'2" x 2'         |
| Window size                | 5'8" (h) x 3' (w) |
| Air conditioned            | yes               |
|                            |                   |