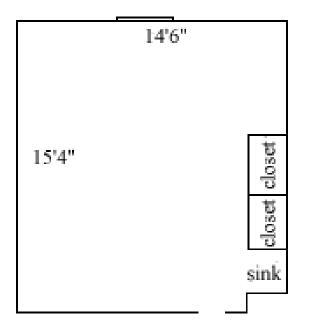

|
| Medicine Cabinet           | yes               |
| Closet size                | 2'8" x 2'4"       |
| Window size                | 5'8" (h) x 3' (w) |
| Air conditioned            | yes               |

Bryan 307, 313



| Room occupancy      | 2                 |
|---------------------|-------------------|
| Ceiling height      | 8' 10"            |
| # of outlets        | 3                 |
| Sink                | no                |
| Bathroom Facilities | suite             |
| Built in furniture  | shelves           |
| Medicine Cabinet    | no                |
| Closet size         | 3'2" x 2'         |
| Window size         | 5'8" (h) x 3' (w) |
| Air conditioned     | yes               |
|                     |                   |

#### Bryan 310, 311



### Bryan 317



| Room occupancy             | 2                 |
|----------------------------|-------------------|
| Ceiling height             | 8' 10"            |
| # of outlets               | 3                 |
| Sink                       | yes               |
| <b>Bathroom Facilities</b> | hall              |
| Built in furniture         | shelves           |
| Medicine Cabinet           | yes               |
| Closet size                | 3'2" x 2'         |
| Window size                | 5'8" (h) x 3' (w) |
| Air conditioned            | yes               |
|                            |                   |