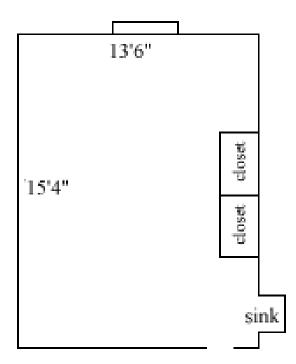

Bryan 303, 309, 312

| Room occupancy             | 303 – occupancy 1<br>309 – occupancy 2<br>312 – occupancy 2 |
|----------------------------|-------------------------------------------------------------|
| Ceiling height             | 8' 10"                                                      |
| # of outlets               | 3                                                           |
| Sink                       | yes                                                         |
| <b>Bathroom Facilities</b> | hall                                                        |
| Built in furniture         | shelves                                                     |
| Medicine Cabinet           | yes                                                         |
| Closet size                | 3'2" x 2'                                                   |
| Window size                | 5'8" (h) x 3' (w)                                           |
| Air conditioned            | yes                                                         |