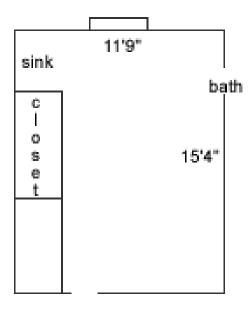

### Bryan 317

| Room occupancy             | 2                 |
|----------------------------|-------------------|
| Ceiling height             | 8' 10"            |
| # of outlets               | 3                 |
| Sink                       | yes               |
| <b>Bathroom Facilities</b> | hall              |
| Built in furniture         | shelves           |
| Medicine Cabinet           | yes               |
| Closet size                | 3'2" x 2'         |
| Window size                | 5'8" (h) x 3' (w) |
| Air conditioned            | yes               |
|                            |                   |