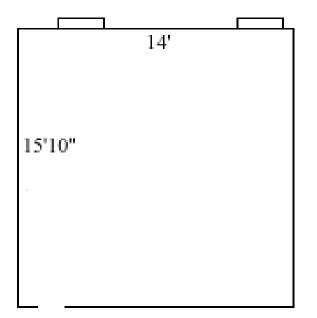

### Bryan 301, 318



| 2                 |
|-------------------|
| 8' 10"            |
| 3                 |
| yes               |
| hall              |
| shelves           |
| yes               |
| 3'2" x 2'         |
| 5'8" (h) x 3' (w) |
| yes               |
|                   |

#### Bryan 302, 308



| Room occupancy             | 2                 |
|----------------------------|-------------------|
| Ceiling height             | 8'10"             |
| # of outlets               | 3                 |
| Sink                       | yes               |
| <b>Bathroom Facilities</b> | hall              |
| Built in furniture         | shelves           |
| Medicine Cabinet           | yes               |
| Closet size                | 3'2" x 2          |
| Window size                | 5'8" (h) x 3' (w) |