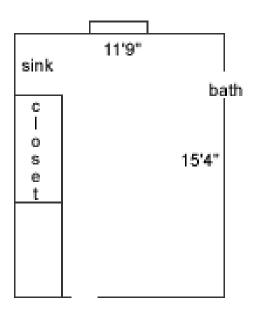

#### Bryan 202, 208

Room occupancy 202 – 2 occupants

208 – 1 occupant

Ceiling height 8'10"
# of outlets 3
Sink yes
Bathroom Facilities hall
Built in furniture shelves
Medicine Cabinet yes
Closet size 3'2" x 2

Window size 5'8" (h) x 3' (w)

Air conditioned yes