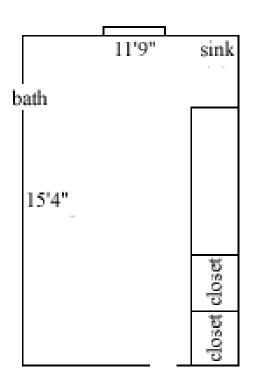

### Bryan 207, 213

Room occupancy 2 8' 10" Ceiling height # of outlets 3 Sink no Bathroom Facilities suite Built in furniture shelves Medicine Cabinet no Closet size 3'2" x 2' Window size 5'8" (h) x 3' (w)

Air conditioned yes