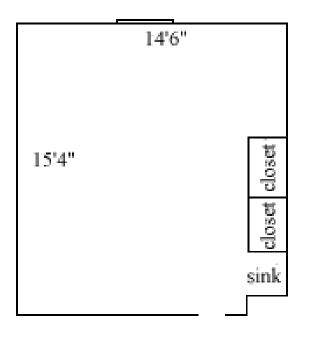

### Bryan 205

Room occupancy 2 8' 10" Ceiling height # of outlets 2 Sink yes Bathroom Facilities suite Built in furniture shelves **Medicine Cabinet** yes Closet size 2'8" x 2'4" Window size 5'8" (h) x 3' (w) Air conditioned yes