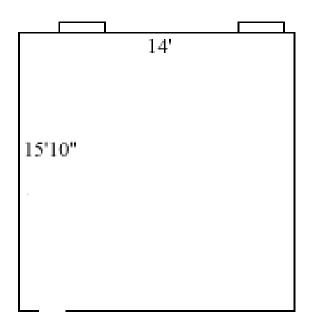

#### Bryan 201, 211, 218

Room occupancy 2
Ceiling height 8' 10"
# of outlets 3
Sink yes
Bathroom Facilities hall
Built in furniture shelves
Medicine Cabinet yes
Closet size 3'2" x 2'

Window size 5'8" (h) x 3' (w)

Air conditioned yes