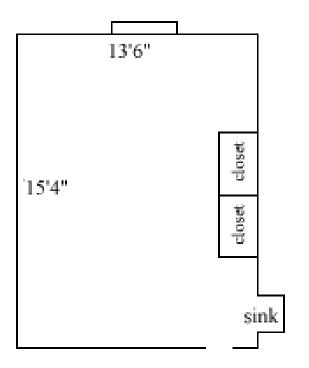

#### Bryan 206, 215

Room occupancy 2
Ceiling height 8' 10"
# of outlets 2
Sink yes
Bathroom Facilities suite
Built in furniture shelves
Medicine Cabinet yes

Closet size  $2'8" \times 2'4"$  Window size  $5'8" (h) \times 3' (w)$ 

Air conditioned yes