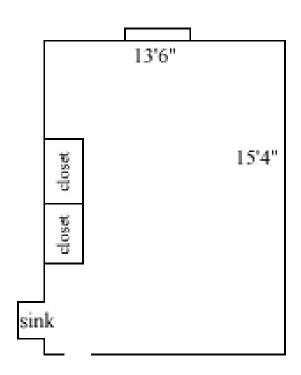

### Bryan 205

Room occupancy 2 8' 10" Ceiling height # of outlets 2 Sink yes Bathroom Facilities suite Built in furniture shelves **Medicine Cabinet** yes Closet size 2'8" x 2'4" Window size 5'8" (h) x 3' (w) Air conditioned yes