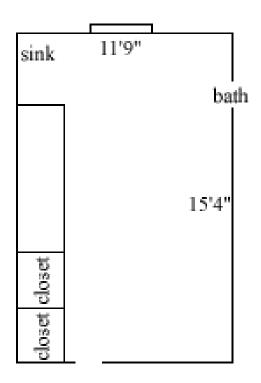

#### Bryan 201, 211, 218

Room occupancy 2
Ceiling height 8' 10"
# of outlets 3
Sink yes
Bathroom Facilities hall
Built in furniture shelves
Medicine Cabinet yes
Closet size 3'2" x 2'

Window size 5'8" (h) x 3' (w)