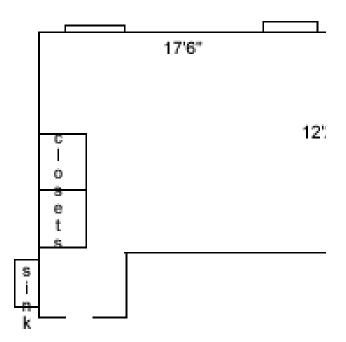

e 2'8" x 2'4" Window size 5'8" (h) x 3' (w) Air conditioned yes

#### Bryan 206, 215



Room occupancy 2
Ceiling height 8' 10"
# of outlets 2
Sink yes
Bathroom Facilities suite
Built in furniture shelves
Medicine Cabinet yes

Closet size  $2'8" \times 2'4"$  Window size  $5'8" (h) \times 3' (w)$ 

Air conditioned yes

### Bryan 207, 213



Room occupancy 2 8' 10" Ceiling height # of outlets 3 Sink no Bathroom Facilities suite Built in furniture shelves Medicine Cabinet no Closet size 3'2" x 2' Window size 5'8" (h) x 3' (w)

Air conditioned yes

#### Bryan 209, 212



Room occupancy 2 Ceiling height 8' 10" # of outlets 3 Sink yes Bathroom Facilities hall Built in furniture shelves Medicine Cabinet yes Closet size 3'2" x 2' Window size 5'8" (h) x 3' (w)

Air conditioned yes

#### Bryan 210



Room occupancy 2 Ceiling height 8' 10" # of outlets 3 Sink yes Bathroom Facilities hall Built in furniture shelves Medicine Cabinet yes Closet size 3'2" x 2' Window size 5'8" (h) x 3' (w)

Air conditioned yes

#### Bryan 214



Room occupancy 2
Ceiling height 8' 10"
# of outlets 2
Sink yes
Bathroom Facilities suite
Built in furniture shelves
Medicine Cabinet yes

Closet size  $2'8" \times 2'4"$  Window size  $5'8" (h) \times 3' (w)$ 

Air conditioned yes

Bryan 217



Room occupancy 2 8' 10" Ceiling height # of outlets 3 Sink yes Bathroom Facilities hall Built in furniture shelves Medicine Cabinet ves Closet size 3'2" x 2' Window size 5'8" (h) x 3' (w)

Air conditioned yes