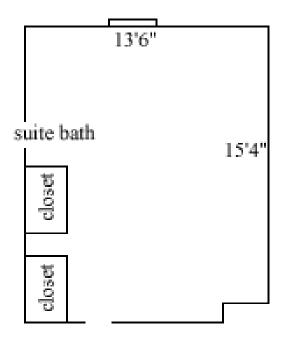

#### Bryan 204, 216

Room occupancy 2 8' 10" Ceiling height # of outlets 3 Sink no Bathroom Facilities suite Built in furniture shelves Medicine Cabinet no Closet size 3'2" x 2' Window size 5'8" (h) x 3' (w) Air conditioned yes