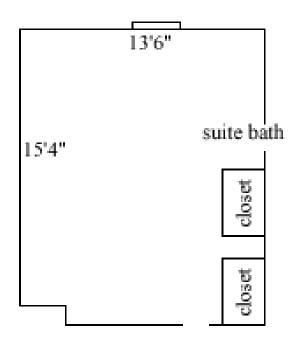

#### Bryan 204, 216

Room occupancy 2 8' 10" Ceiling height # of outlets 3 Sink no Bathroom Facilities suite Built in furniture shelves Medicine Cabinet no Closet size 3'2" x 2' Window size 5'8" (h) x 3' (w) Air conditioned yes