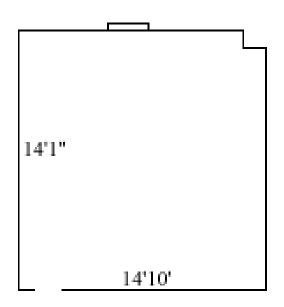

### **Bryan B1**

Room occupancy 1 8' Ceiling height # of outlets 4 Sink no Bathroom Facilities hall Built in furniture none Medicine Cabinet no Closet size 3' x 1'8"

Window size 5'3" (h) x 3'8" (w)

Air conditioned yes

Floor plans are provided to demonstrate differences between room types. Individual rooms vary. All dimensions and square footage are approximate and should not be relied upon as representation, express or implied, of your actual assigned room.