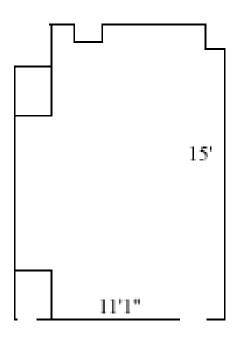

### **Bryan B3**

Room occupancy 1 8' Ceiling height # of outlets 4 Sink no Bathroom Facilities hall Built in furniture none Medicine Cabinet no

Closet size wardrobe

Window size 5'3" (h) x 3'8" (w)

Air conditioned yes

Floor plans are provided to demonstrate differences between room types. Individual rooms vary. All dimensions and square footage are approximate and should not be relied upon as representation, express or implied, of your actual assigned room.