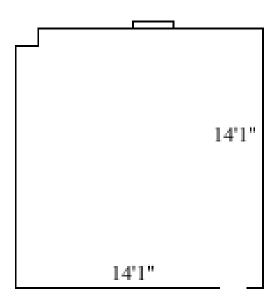

### **Bryan B3**

Room occupancy 1 8' Ceiling height # of outlets 4 Sink no Bathroom Facilities hall Built in furniture none Medicine Cabinet no

Closet size wardrobe

Window size 5'3" (h) x 3'8" (w)

Air conditioned yes

Floor plans are provided to demonstrate differences between room types. Individual rooms vary. All dimensions and square footage are approximate and should not be relied upon as representation, express or implied, of your actual assigned room.