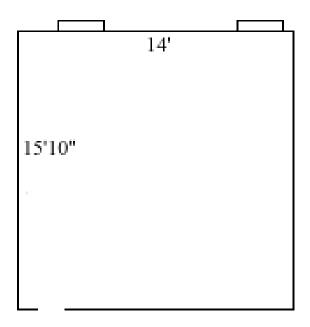

#### **Bryan B2**

Room occupancy 1
Ceiling height 8'
# of outlets 2
Sink no
Bathroom Facilities hall
Built in furniture none
Medicine Cabinet no

Closet size wardrobe

Window size 5'3" (h) x 3'8" (w)

Air conditioned yes

Floor plans are provided to demonstrate differences between room types. Individual rooms vary. All dimensions and square footage are approximate and should not be relied upon as representation, express or implied, of your actual assigned room.