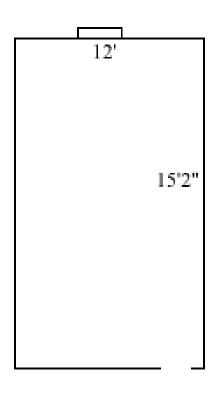

#### **Bryan B2**

Room occupancy 1
Ceiling height 8'
# of outlets 2
Sink no
Bathroom Facilities hall
Built in furniture none
Medicine Cabinet no

Closet size wardrobe

Window size 5'3" (h) x 3'8" (w)

Air conditioned yes

Floor plans are provided to demonstrate differences between room types. Individual rooms vary. All dimensions and square footage are approximate and should not be relied upon as representation, express or implied, of your actual assigned room.