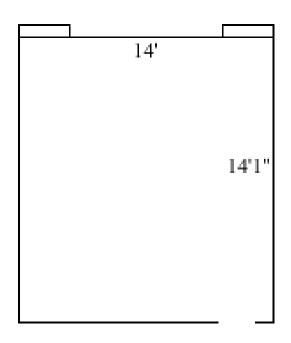

### **Bryan B5**

Room occupancy 1 8' Ceiling height # of outlets 4 Sink no Bathroom Facilities hall Built in furniture none Medicine Cabinet no

Closet size wardrobe

Window size 5'3" (h) x 3'8" (w)

Air conditioned yes

Floor plans are provided to demonstrate differences between room types. Individual rooms vary. All dimensions and square footage are approximate and should not be relied upon as representation, express or implied, of your actual assigned room.