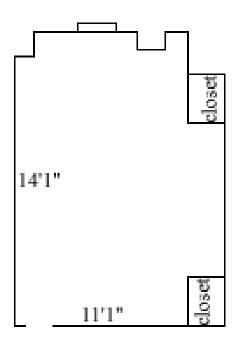

### **Bryan B1**

Room occupancy 1 8' Ceiling height # of outlets 4 Sink no Bathroom Facilities hall Built in furniture none Medicine Cabinet no Closet size 3' x 1'8"

Window size 5'3" (h) x 3'8" (w)

Air conditioned yes

Floor plans are provided to demonstrate differences between room types. Individual rooms vary. All dimensions and square footage are approximate and should not be relied upon as representation, express or implied, of your actual assigned room.