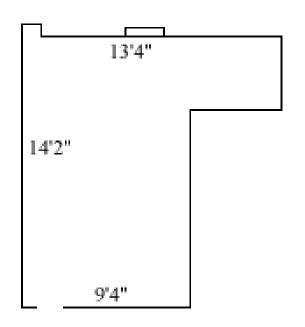

### **Bryan B5**

Room occupancy 1 8' Ceiling height # of outlets 4 Sink no Bathroom Facilities hall Built in furniture none Medicine Cabinet no

Closet size wardrobe

Window size 5'3" (h) x 3'8" (w)

Air conditioned yes

Floor plans are provided to demonstrate differences between room types. Individual rooms vary. All dimensions and square footage are approximate and should not be relied upon as representation, express or implied, of your actual assigned room.