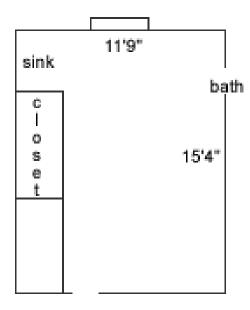

#### Bryan 102, 108

| Room occupancy             | 2                 |
|----------------------------|-------------------|
| Ceiling height             | 8'10"             |
| # of outlets               | 3                 |
| Sink                       | yes               |
| <b>Bathroom Facilities</b> | hall              |
| Built in furniture         | shelves           |
| Medicine Cabinet           | yes               |
| Closet size                | 3'2" x 2          |
| Window size                | 5'8" (h) x 3' (w) |
| Air conditioned            | yes               |