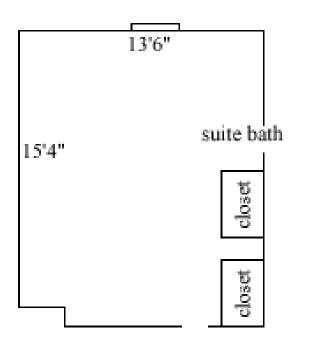

### Bryan 104

| Room occupancy             | 2                 |
|----------------------------|-------------------|
| Ceiling height             | 8' 10"            |
| # of outlets               | 3                 |
| Sink                       | no                |
| <b>Bathroom Facilities</b> | suite             |
| Built in furniture         | shelves           |
| Medicine Cabinet           | no                |
| Closet size                | 3'2" x 2'         |
| Window size                | 5'8" (h) x 3' (w) |
| Air conditioned            | yes               |
|                            |                   |

#### Bryan 107

| Room occupancy             | 2                 |
|----------------------------|-------------------|
| Ceiling height             | 8' 10"            |
| # of outlets               | 3                 |
| Sink                       | no                |
| <b>Bathroom Facilities</b> | suite             |
| Built in furniture         | shelves           |
| Medicine Cabinet           | no                |
| Closet size                | 3'2" x 2'         |
| Window size                | 5'8" (h) x 3' (w) |
| Air conditioned            | yes               |
|                            |                   |