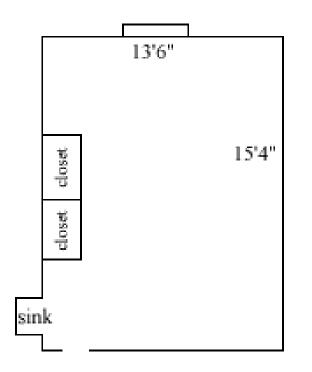

Bryan 103, 109, 112

| Room occupancy             | 2                 |
|----------------------------|-------------------|
| Ceiling height             | 8' 10"            |
| # of outlets               | 3                 |
| Sink                       | yes               |
| <b>Bathroom Facilities</b> | hall              |
| Built in furniture         | shelves           |
| Medicine Cabinet           | yes               |
| Closet size                | 3'2" x 2'         |
| Window size                | 5'8" (h) x 3' (w) |
| Air conditioned            | yes               |
|                            |                   |