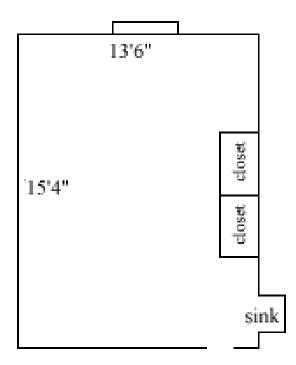

### Bryan 105

| Room occupancy             | 2                 |
|----------------------------|-------------------|
| Ceiling height             | 8' 10"            |
| # of outlets               | 2                 |
| Sink                       | yes               |
| <b>Bathroom Facilities</b> | suite             |
| Built in furniture         | shelves           |
| Medicine Cabinet           | yes               |
| Closet size                | 2'8" x 2'4"       |
| Window size                | 5'8" (h) x 3' (w) |
| Air conditioned            | yes               |
|                            |                   |

#### Bryan 106

| Room occupancy             | 2                 |
|----------------------------|-------------------|
| Ceiling height             | 8' 10"            |
| # of outlets               | 2                 |
| Sink                       | yes               |
| <b>Bathroom Facilities</b> | suite             |
| Built in furniture         | shelves           |
| Medicine Cabinet           | yes               |
| Closet size                | 2'8" x 2'4"       |
| Window size                | 5'8" (h) x 3' (w) |
| Air conditioned            | yes               |