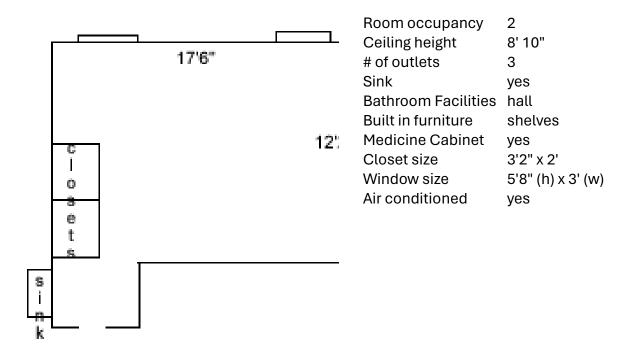

### Bryan 101, 118

| 2                 |
|-------------------|
| 8' 10"            |
| 3                 |
| yes               |
| hall              |
| shelves           |
| yes               |
| 3'2" x 2'         |
| 5'8" (h) x 3' (w) |
| yes               |
|                   |

### Bryan 117

| Room occupancy             | 2                 |
|----------------------------|-------------------|
| Ceiling height             | 8' 10"            |
| # of outlets               | 3                 |
| Sink                       | yes               |
| <b>Bathroom Facilities</b> | hall              |
| Built in furniture         | shelves           |
| Medicine Cabinet           | yes               |
| Closet size                | 3'2" x 2'         |
| Window size                | 5'8" (h) x 3' (w) |
| Air conditioned            | yes               |