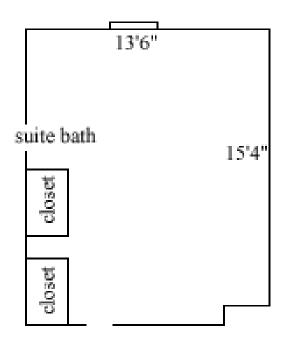

### Bryan 105

| Room occupancy             | 2                 |
|----------------------------|-------------------|
| Ceiling height             | 8' 10"            |
| # of outlets               | 2                 |
| Sink                       | yes               |
| <b>Bathroom Facilities</b> | suite             |
| Built in furniture         | shelves           |
| Medicine Cabinet           | yes               |
| Closet size                | 2'8" x 2'4"       |
| Window size                | 5'8" (h) x 3' (w) |
| Air conditioned            | yes               |
|                            |                   |

#### Bryan 106

| Room occupancy             | 2                 |
|----------------------------|-------------------|
| Ceiling height             | 8' 10"            |
| # of outlets               | 2                 |
| Sink                       | yes               |
| <b>Bathroom Facilities</b> | suite             |
| Built in furniture         | shelves           |
| Medicine Cabinet           | yes               |
| Closet size                | 2'8" x 2'4"       |
| Window size                | 5'8" (h) x 3' (w) |
| Air conditioned            | yes               |

#### Bryan 107

| Room occupancy             | 2                 |
|----------------------------|-------------------|
| Ceiling height             | 8' 10"            |
| # of outlets               | 3                 |
| Sink                       | no                |
| <b>Bathroom Facilities</b> | suite             |
| Built in furniture         | shelves           |
| Medicine Cabinet           | no                |
| Closet size                | 3'2" x 2'         |
| Window size                | 5'8" (h) x 3' (w) |
| Air conditioned            | yes               |
|                            |                   |