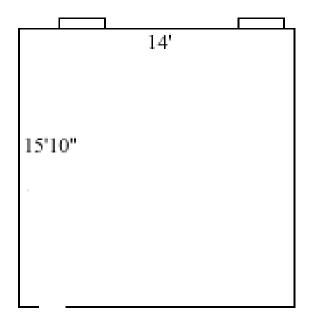

### Bryan 101, 118

| 2                 |
|-------------------|
| 8' 10"            |
| 3                 |
| yes               |
| hall              |
| shelves           |
| yes               |
| 3'2" x 2'         |
| 5'8" (h) x 3' (w) |
| yes               |
|                   |

#### Bryan 102, 108

| Room occupancy             | 2                 |
|----------------------------|-------------------|
| Ceiling height             | 8'10"             |
| # of outlets               | 3                 |
| Sink                       | yes               |
| <b>Bathroom Facilities</b> | hall              |
| Built in furniture         | shelves           |
| Medicine Cabinet           | yes               |
| Closet size                | 3'2" x 2          |
| Window size                | 5'8" (h) x 3' (w) |
| Air conditioned            | yes               |

Bryan 103, 109, 112

| Room occupancy             | 2                 |
|----------------------------|-------------------|
| Ceiling height             | 8' 10"            |
| # of outlets               | 3                 |
| Sink                       | yes               |
| <b>Bathroom Facilities</b> | hall              |
| Built in furniture         | shelves           |
| Medicine Cabinet           | yes               |
| Closet size                | 3'2" x 2'         |
| Window size                | 5'8" (h) x 3' (w) |
| Air conditioned            | yes               |
|                            |                   |

### Bryan 117

| Room occupancy             | 2                 |
|----------------------------|-------------------|
| Ceiling height             | 8' 10"            |
| # of outlets               | 3                 |
| Sink                       | yes               |
| <b>Bathroom Facilities</b> | hall              |
| Built in furniture         | shelves           |
| Medicine Cabinet           | yes               |
| Closet size                | 3'2" x 2'         |
| Window size                | 5'8" (h) x 3' (w) |
| Air conditioned            | yes               |