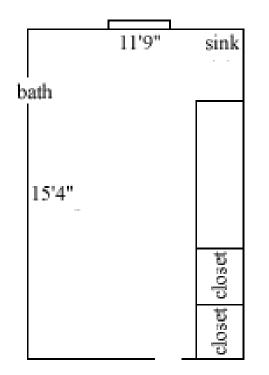

Bryan 103, 109, 112

| Room occupancy             | 2                 |
|----------------------------|-------------------|
| Ceiling height             | 8' 10"            |
| # of outlets               | 3                 |
| Sink                       | yes               |
| <b>Bathroom Facilities</b> | hall              |
| Built in furniture         | shelves           |
| Medicine Cabinet           | yes               |
| Closet size                | 3'2" x 2'         |
| Window size                | 5'8" (h) x 3' (w) |
| Air conditioned            | yes               |
|                            |                   |