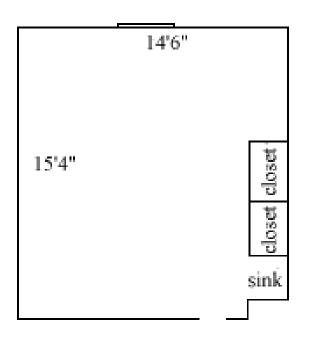

loset size                | 3'2" x 2'         |
| Window size                | 5'8" (h) x 3' (w) |
| Air conditioned            | yes               |
|                            |                   |

#### Bryan 110, 111



### Bryan 114 - Image Pending

| Apartment occupancy | 4                 |
|---------------------|-------------------|
| Ceiling height      | 8' 10"            |
| # of outlets        | 6                 |
| Sink                | yes               |
| Bathroom Facilities | Apartment         |
| Built in furniture  | shelves           |
| Medicine Cabinet    | yes               |
| Closet size         | 3'2" x 2'         |
| Window size         | 5'8" (h) x 3' (w) |
| Air conditioned     | yes               |
|                     |                   |

### Bryan 117



| Room occupancy             | 2                 |
|----------------------------|-------------------|
| Ceiling height             | 8' 10"            |
| # of outlets               | 3                 |
| Sink                       | yes               |
| <b>Bathroom Facilities</b> | hall              |
| Built in furniture         | shelves           |
| Medicine Cabinet           | yes               |
| Closet size                | 3'2" x 2'         |
| Window size                | 5'8" (h) x 3' (w) |
| Air conditioned            | yes               |