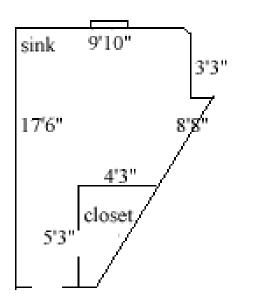

### **Barrett 215**

Room occupancy 1 Ceiling height 2nd - 9'

3rd - 9'8" # of outlets 5

Sink yes
Bathroom facilities hall
Built in furniture none
Medicine cabinet yes

Closet size 5'3" (d) x 4'3" (w) Window size 5'9" (h) x 3'8" (w)