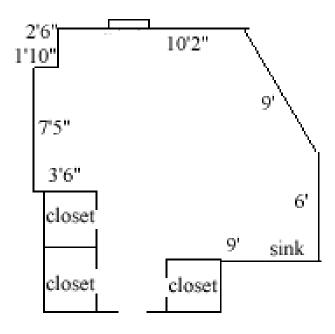

### **Barrett 232**

Room occupancy 2 2nd - 9' Ceiling height 3rd - 9'8" # of outlets 7 Sink yes Bathroom facilities hall Built in furniture none Medicine cabinet yes 3'2" (d) x 2'10" (w) Closet size 5'9" (h) x 3'8" (w) Window size