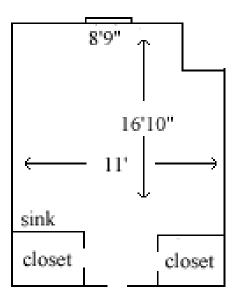

dicine cabinet yes

Closet size 3'8" (d) x 3'6" (w) Window size 5'9" (h) x 3'8" (w)

### **Barrett 219**



Room occupancy 2

Ceiling height 2nd - 9'

3rd - 9'8"

# of outlets 7
Sink yes
Bathroom facilities hall
Built in furniture none
Medicine cabinet yes

Closet size 3'6" (d) x 2'6" (w) Window size 5'9" (h) x 3'8" (w)

### **Barrett 220**



Room occupancy 2
Ceiling height 9'
# of outlets 7
Sink yes
Bathroom facilities hall
Built in furniture none
Medicine cabinet yes

Closet size 3'3" (d) x3'3" (w) Window size 5'9" (h) x 3'8" (w)

#### **Barrett 221**



Room occupancy 1

Ceiling height 2nd - 9'

3rd - 9'8"

# of outlets 7
Sink yes
Bathroom facilities hall
Built in furniture none
Medicine cabinet yes

Closet size 4'2" (d) x 4'9" (w) Window size 5'9" (h) x 3'8" (w)

### **Barrett 232**



Room occupancy 2 2nd - 9' Ceiling height 3rd - 9'8" # of outlets 7 Sink yes Bathroom facilities hall Built in furniture none Medicine cabinet yes 3'2" (d) x 2'10" (w) Closet size 5'9" (h) x 3'8" (w) Window size