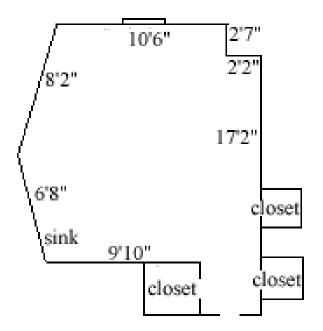

### **Barrett 215**

Room occupancy 1 Ceiling height 2nd - 9'

3rd - 9'8" # of outlets 5

Sink yes
Bathroom facilities hall
Built in furniture none
Medicine cabinet yes

Closet size 5'3" (d) x 4'3" (w) Window size 5'9" (h) x 3'8" (w)