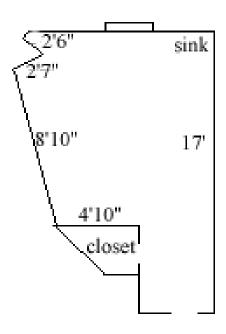

### **Barrett 216**

Room occupancy 2
Ceiling height 9'
# of outlets 6
Sink yes
Bathroom facilities hall
Built in furniture none
Medicine cabinet yes

Closet size 3' (d) x 3' (w) Window size 5'9" (h) x 3'8" (w)