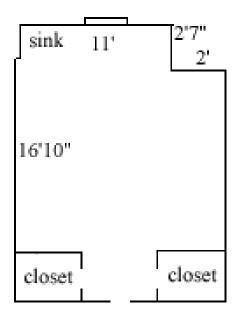

## Barrett 204, 222, 233

Room occupancy 2

Ceiling height 1st - 10'

2nd - 9'

3rd - 9'8"

# of outlets 5
Sink yes
Bathroom facilities hall
Built in furniture none
Medicine cabinet yes

Closet size 4' (d) x 2'6" (w) Window size 5'9" (h) x 3'8" (w)