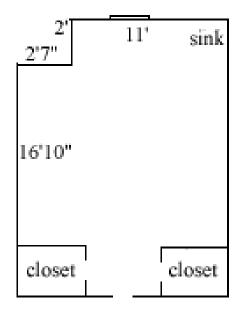

### Barrett 203, 214

Room occupancy 2

Ceiling height 1st - 10'

2nd - 9' 3rd - 9'8"

# of outlets 5

Sink yes
Bathroom facilities hall
Built in furniture none

Medicine cabinet yes

Closet size 4' (d) x 2'6" (w) Window size 5'9" (h) x 3'8" (w)