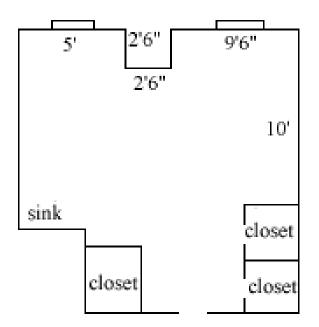

### Barrett 205, 208, 209, 213, 225, 226, 229, 230

Room occupancy 2 1st - 10' Ceiling height 2nd - 9' 3rd - 9'8" # of outlets 6 Sink yes Bathroom facilities hall Built in furniture none Medicine cabinet yes

Closet size 4' (d) x 2'6" (w) Window size 5'9" (h) x 3'8" (w)