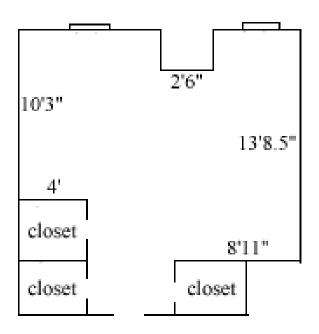

### Barrett 206, 207, 210, 211, 212, 223, 224, 227, 228, 231

Room occupancy 2 Ceiling height 1st - 10' 2nd - 9' 3rd - 9'8" # of outlets 6 Sink yes Bathroom facilities hall Built in furniture none Medicine cabinet yes Closet size 3'6" (d) x 3'6" (w) Window size 5'9" (h) x 3'8" (w)