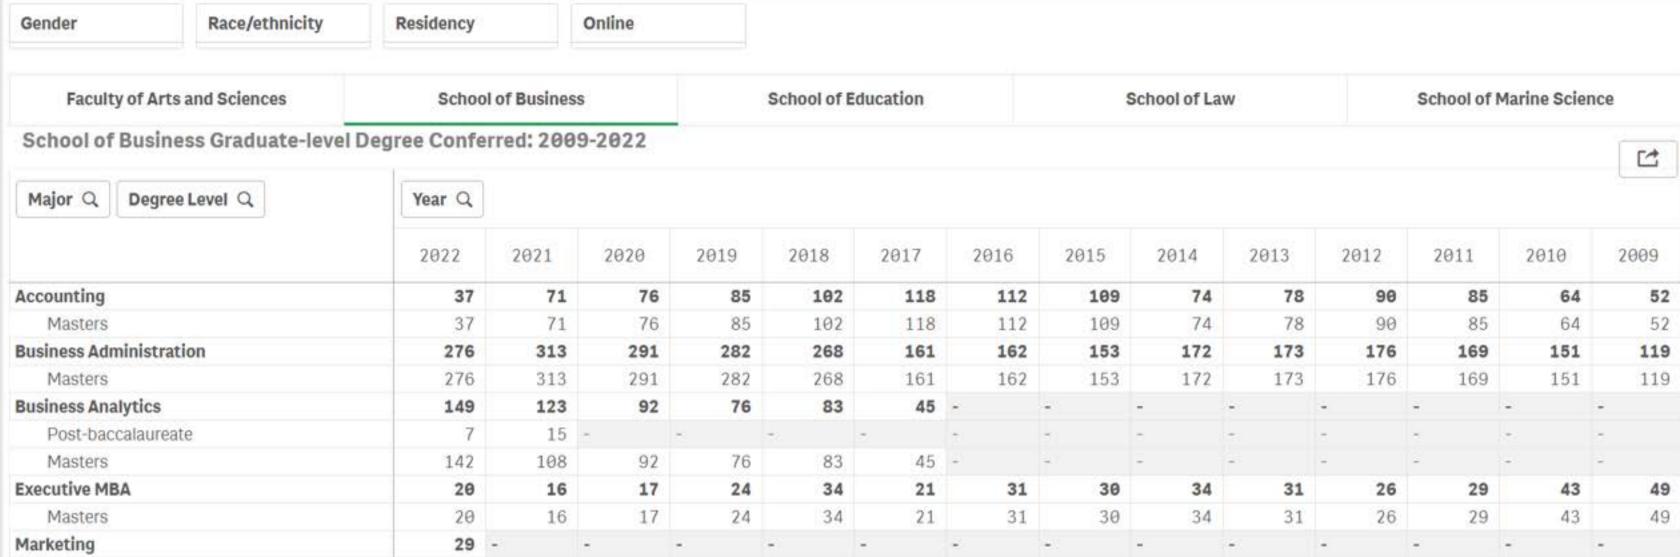

# Degrees Conferred, Graduation, & Retention

Updated on January 31, 2023

- I. Number of Degrees Conferred by Level
- II. Degrees Conferred by School
- III. Baccalaureate Degree Conferred by Major (Faculty of Arts & Sciences)
- III. Baccalaureate Degree Conferred by Major (School of Business)
- III. Baccalaureate Degree Conferred by Major (School of Education)
- IV. Graduate-level Degree Conferred by Major (Faculty of Arts & Sciences)
- IV. Graduate-level Degree Conferred by Major (School of Business)
- IV. Graduate-level Degree Conferred by Major (School of Education)
- IV. Graduate-level Degree Conferred by Major (School of Law)
- IV. Graduate-level Degree Conferred by Major (School of Marine Science)
- V. STEM Degrees
- VI. Retention, Graduation and Transfer Rates
- VII. Diversity Dashboard