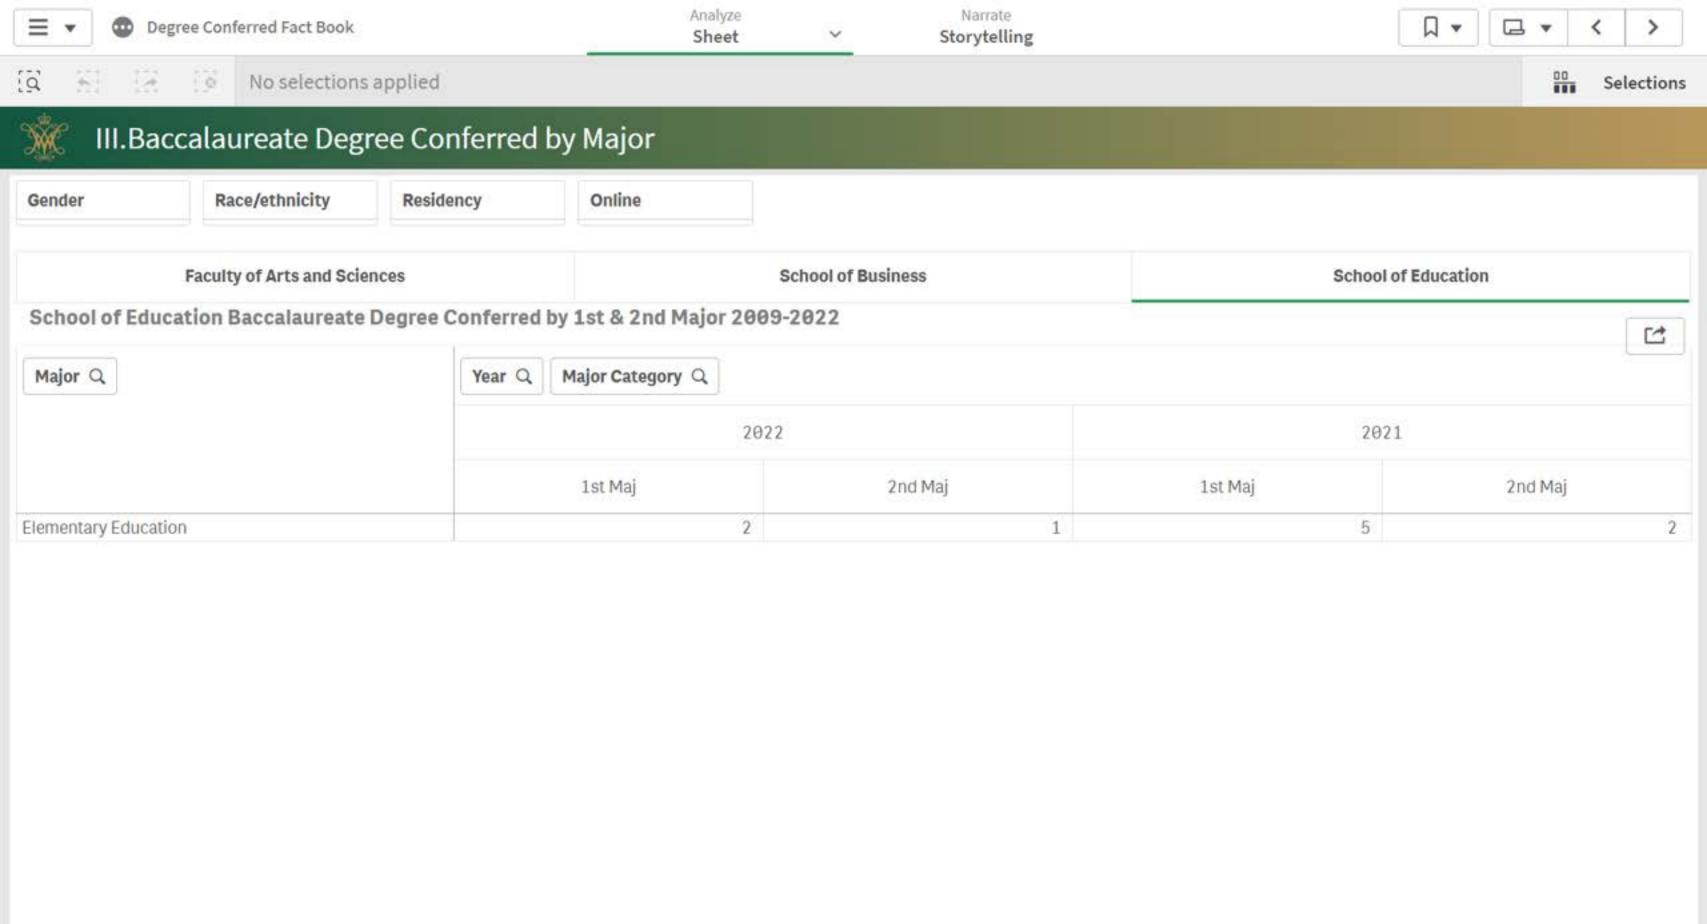

# Degrees Conferred, Graduation, & Retention

Updated on January 31, 2023

- I. Number of Degrees Conferred by Level
- II. Degrees Conferred by School
- III. Baccalaureate Degree Conferred by Major (Faculty of Arts & Sciences)
- III. Baccalaureate Degree Conferred by Major (School of Business)
- III. Baccalaureate Degree Conferred by Major (School of Education)
- IV. Graduate-level Degree Conferred by Major (Faculty of Arts & Sciences)
- IV. Graduate-level Degree Conferred by Major (School of Business)
- IV. Graduate-level Degree Conferred by Major (School of Education)
- IV. Graduate-level Degree Conferred by Major (School of Law)
- IV. Graduate-level Degree Conferred by Major (School of Marine Science)
- V. STEM Degrees
- VI. Retention, Graduation and Transfer Rates
- VII. Diversity Dashboard