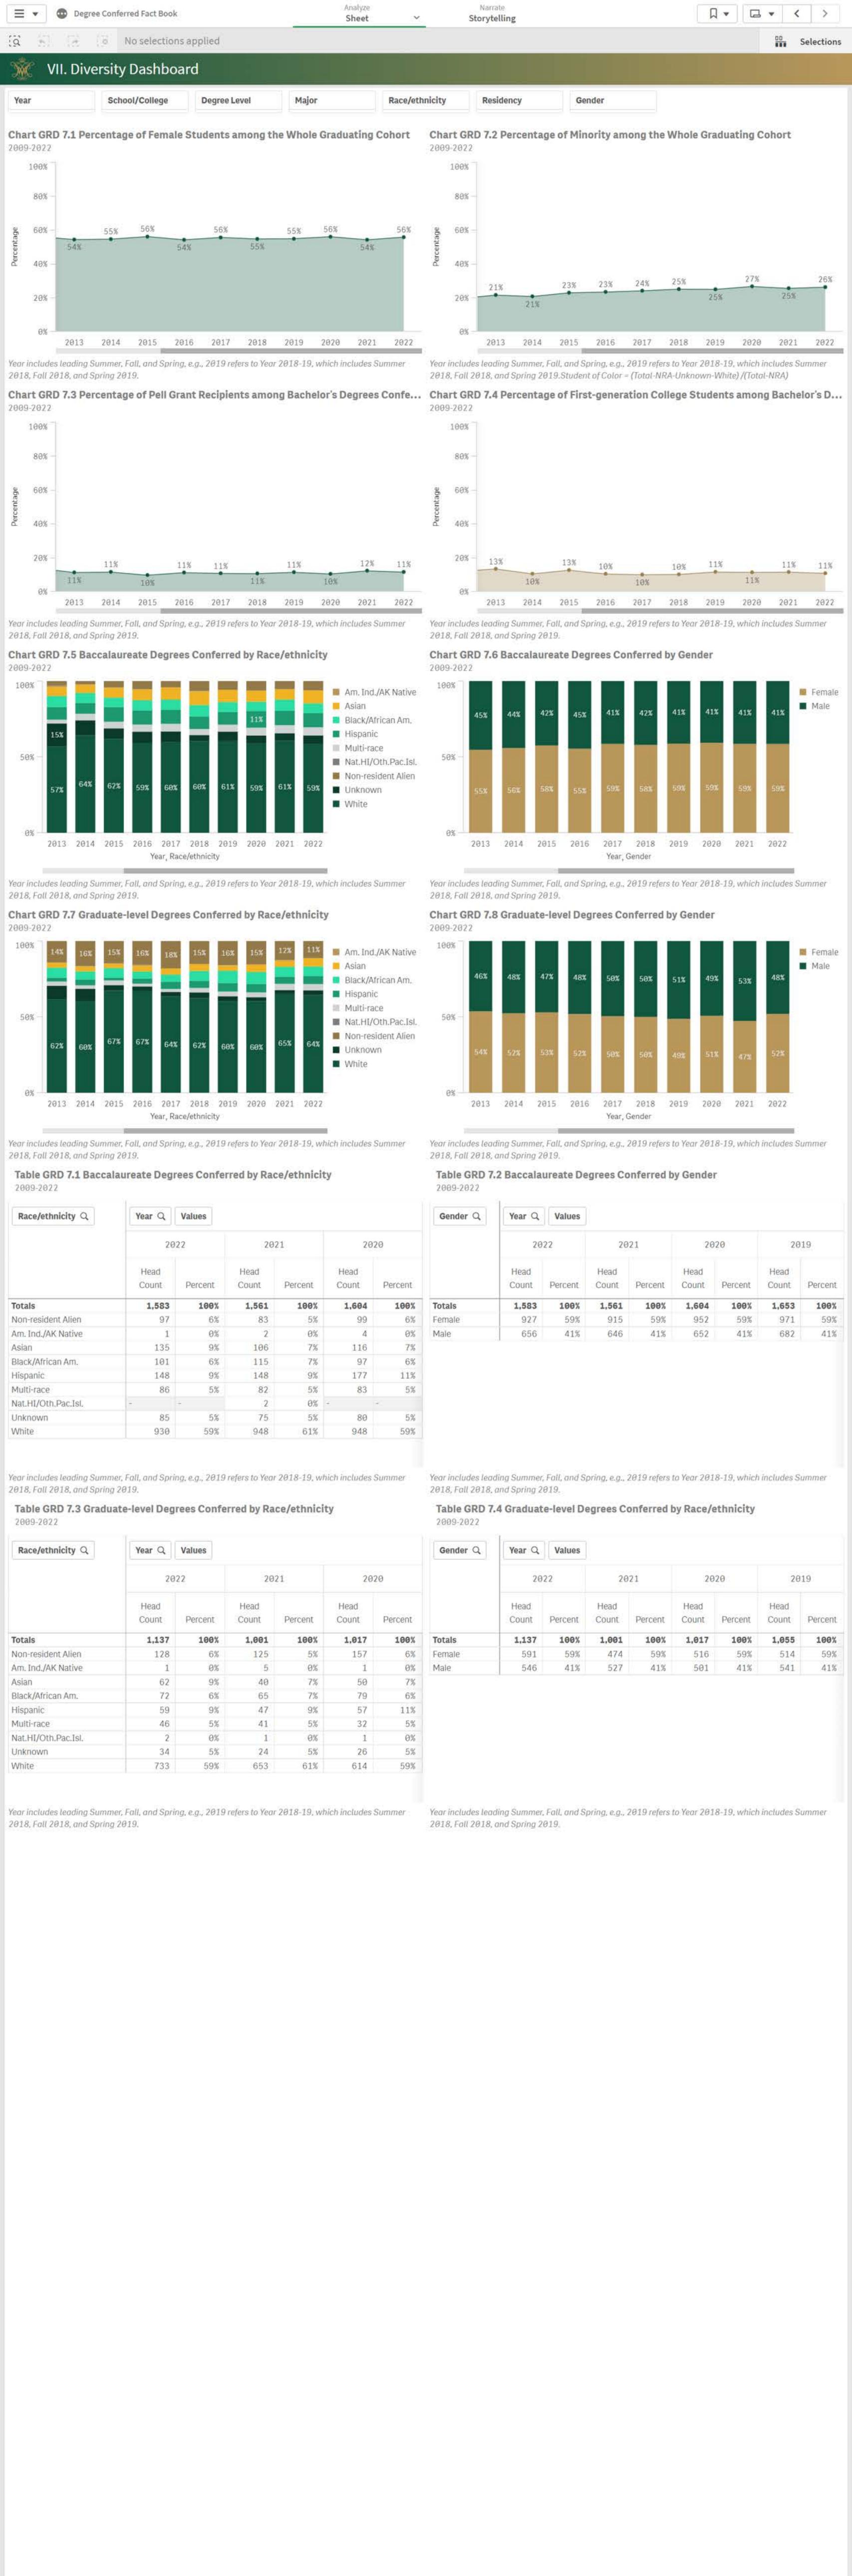

Head Count

1,500

Degree Level Q

Totals

Totals

Baccalaureate

White

| Male                           | ece. |     |     |     |     |     |     |     |     |     |     |     |     |     |
|--------------------------------|------|-----|-----|-----|-----|-----|-----|-----|-----|-----|-----|-----|-----|-----|
|                                | 656  | 646 | 652 | 682 | 655 | 659 | 727 | 691 | 694 | 687 | 616 | 661 | 655 | 63  |
| Female                         | 927  | 915 | 952 | 971 | 903 | 932 | 904 | 938 | 879 | 830 | 844 | 836 | 795 | 82  |
| Post-baccalaureate             | 30   | 34  | 24  | 9   | 6   | 5   | 7 - | 1   |     |     | 2   | 2 8 |     | į.  |
| Male                           | 5    | 14  | 8   | 2 - |     | 3   | 4 - |     | - 1 |     | ė   | * . | 2 3 |     |
| Female                         | 25   | 20  | 16  | 7   | 6   | 2   | 3 - |     |     |     |     | = 4 |     |     |
| Masters                        | 810  | 744 | 736 | 737 | 780 | 652 | 554 | 565 | 591 | 577 | 578 | 567 | 506 | 533 |
| Male                           | 395  | 413 | 380 | 390 | 404 | 341 | 269 | 264 | 289 | 272 | 267 | 267 | 238 | 238 |
| Female                         | 415  | 331 | 356 | 347 | 376 | 311 | 285 | 301 | 302 | 305 | 311 | 300 | 268 | 295 |
| Post-masters                   | 13   | 11  | 7   | 7   | 1   | 6   | 10  | 9   | 14  | 9   | 10  | 11  | 9   | 12  |
| Male                           | E .  | 2   | 1   | 1 - |     |     | 3 - |     | 1   | 1   | 1   | 1   | 1   | 1   |
| Female                         | 13   | 9   | 6   | 6   | 1   | 6   | 7   | 9   | 13  | 8   | 9   | 10  | 8   | 1.1 |
| Doctoral-professional practice | 226  | 180 | 179 | 230 | 187 | 208 | 225 | 178 | 215 | 219 | 205 | 205 | 211 | 194 |
| Male                           | 109  | 78  | 76  | 102 | 89  | 89  | 109 | 96  | 108 | 107 | 104 | 108 | 102 | 104 |
| Female                         | 117  | 102 | 103 | 128 | 98  | 119 | 116 | 82  | 107 | 112 | 101 | 97  | 109 | 96  |
| Doctoral-research/scholoarship | 84   | 60  | 96  | 85  | 94  | 85  | 69  | 78  | 72  | 62  | 55  | 53  | 70  | 61  |
| Male                           | 42   | 30  | 46  | 50  | 40  | 43  | 29  | 32  | 31  | 28  | 24  | 29  | 36  | 27  |
| Female                         | 42   | 30  | 50  | 35  | 54  | 42  | 40  | 46  | 41  | 34  | 31  | 24  | 34  | 34  |