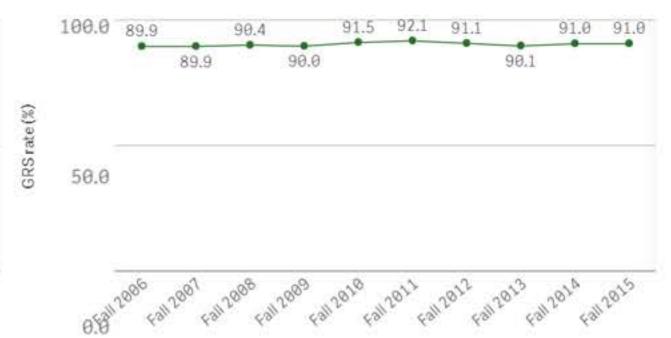

# Degrees Conferred, Graduation, & Retention

Updated on January 31, 2023

- I. Number of Degrees Conferred by Level
- II. Degrees Conferred by School
- III. Baccalaureate Degree Conferred by Major (Faculty of Arts & Sciences)
- III. Baccalaureate Degree Conferred by Major (School of Business)
- III. Baccalaureate Degree Conferred by Major (School of Education)
- IV. Graduate-level Degree Conferred by Major (Faculty of Arts & Sciences)
- IV. Graduate-level Degree Conferred by Major (School of Business)
- IV. Graduate-level Degree Conferred by Major (School of Education)
- IV. Graduate-level Degree Conferred by Major (School of Law)
- IV. Graduate-level Degree Conferred by Major (School of Marine Science)
- V. STEM Degrees
- VI. Retention, Graduation and Transfer Rates
- VII. Diversity Dashboard