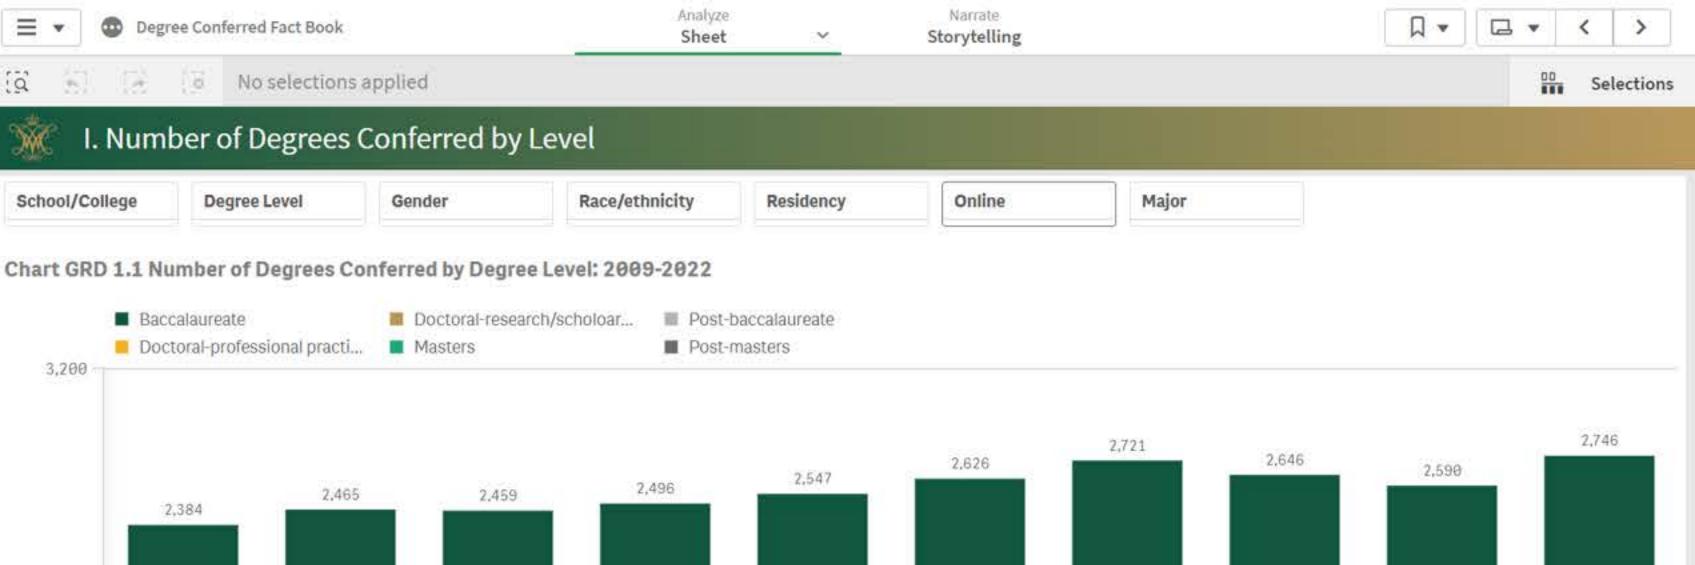

1,591

208

2017

2,626

2,547

1,631

554

225

2016

2,646

2,721

1,653

737

230

2019

2,459

1,629

2,465

1,573

1,604

736

179

2020

2,384

1,517

2,308

1,460

1,561

744

188

2021

2,333

1,497

1,558

780

187

2018

2,496

1,631

1,583

810

226

2022

2,261

1,461

2,246

1,450

2019 2018 2017 2016 2015 2014 2013 2012 2011 2010 2022 2020 2021 2,746

2,590

Year includes leading Summer, Fall, and Spring, e.g., 2019 refers to Year 2018-19, which includes Summer 2018, Fall 2018, and Spring 2019.

1,629

178

2015

### Baccalaureate 1,583 1,561 1,604 1,653 1,558 1,591 Male 656 646 652 682 655

2022

2,746

1,583

2021

2,590

1,561

2020

2,646

1,604

2019

2,721

1,653

2018

2,626

1,558

2017

2,547

1,591

2016

2,496

1,631

2015

2,459

1,629

2014

2,465

1,573

2013

2,384

1,517

2012

2,308

1,460

2011

2,333

1,497

2010

2,246

1,450

51

2009

2,261

1,461

Table GRD 1.1 Number of Degrees Conferred by Degree Level and Gender: 2009-2022

Year Q

1,573

591