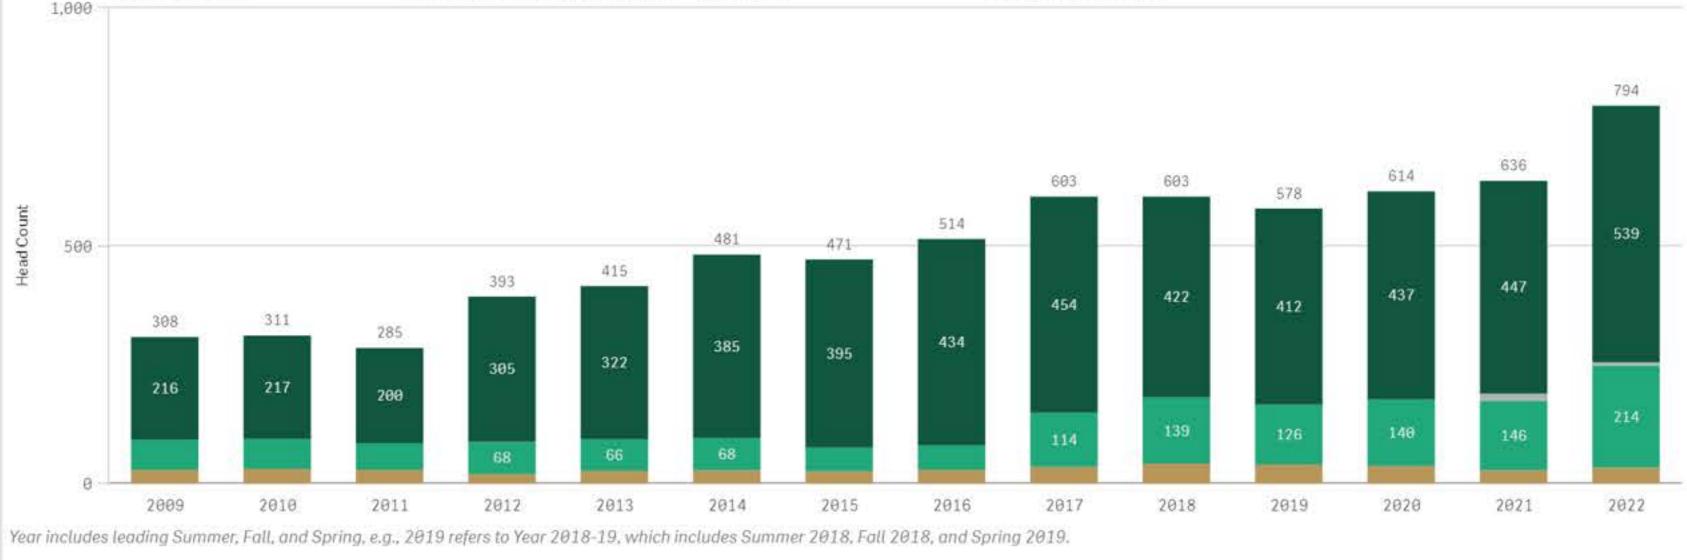

Head Count

1,500

Degree Level Q

Totals

Totals

Baccalaureate

White

| Male                           | ece. |     |     |     |     |     |     |     |     |     |     |     |     |     |
|--------------------------------|------|-----|-----|-----|-----|-----|-----|-----|-----|-----|-----|-----|-----|-----|
|                                | 656  | 646 | 652 | 682 | 655 | 659 | 727 | 691 | 694 | 687 | 616 | 661 | 655 | 63  |
| Female                         | 927  | 915 | 952 | 971 | 903 | 932 | 904 | 938 | 879 | 830 | 844 | 836 | 795 | 82  |
| Post-baccalaureate             | 30   | 34  | 24  | 9   | 6   | 5   | 7 - | 1   |     |     | 2   | 2 8 |     | į.  |
| Male                           | 5    | 14  | 8   | 2 - |     | 3   | 4 - |     | - 1 |     | ė   | * . | 2 3 |     |
| Female                         | 25   | 20  | 16  | 7   | 6   | 2   | 3 - |     |     |     |     | = 4 |     |     |
| Masters                        | 810  | 744 | 736 | 737 | 780 | 652 | 554 | 565 | 591 | 577 | 578 | 567 | 506 | 533 |
| Male                           | 395  | 413 | 380 | 390 | 404 | 341 | 269 | 264 | 289 | 272 | 267 | 267 | 238 | 238 |
| Female                         | 415  | 331 | 356 | 347 | 376 | 311 | 285 | 301 | 302 | 305 | 311 | 300 | 268 | 295 |
| Post-masters                   | 13   | 11  | 7   | 7   | 1   | 6   | 10  | 9   | 14  | 9   | 10  | 11  | 9   | 12  |
| Male                           | E .  | 2   | 1   | 1 - |     |     | 3 - |     | 1   | 1   | 1   | 1   | 1   | 1   |
| Female                         | 13   | 9   | 6   | 6   | 1   | 6   | 7   | 9   | 13  | 8   | 9   | 10  | 8   | 1.1 |
| Doctoral-professional practice | 226  | 180 | 179 | 230 | 187 | 208 | 225 | 178 | 215 | 219 | 205 | 205 | 211 | 194 |
| Male                           | 109  | 78  | 76  | 102 | 89  | 89  | 109 | 96  | 108 | 107 | 104 | 108 | 102 | 104 |
| Female                         | 117  | 102 | 103 | 128 | 98  | 119 | 116 | 82  | 107 | 112 | 101 | 97  | 109 | 96  |
| Doctoral-research/scholoarship | 84   | 60  | 96  | 85  | 94  | 85  | 69  | 78  | 72  | 62  | 55  | 53  | 70  | 61  |
| Male                           | 42   | 30  | 46  | 50  | 40  | 43  | 29  | 32  | 31  | 28  | 24  | 29  | 36  | 27  |
| Female                         | 42   | 30  | 50  | 35  | 54  | 42  | 40  | 46  | 41  | 34  | 31  | 24  | 34  | 34  |