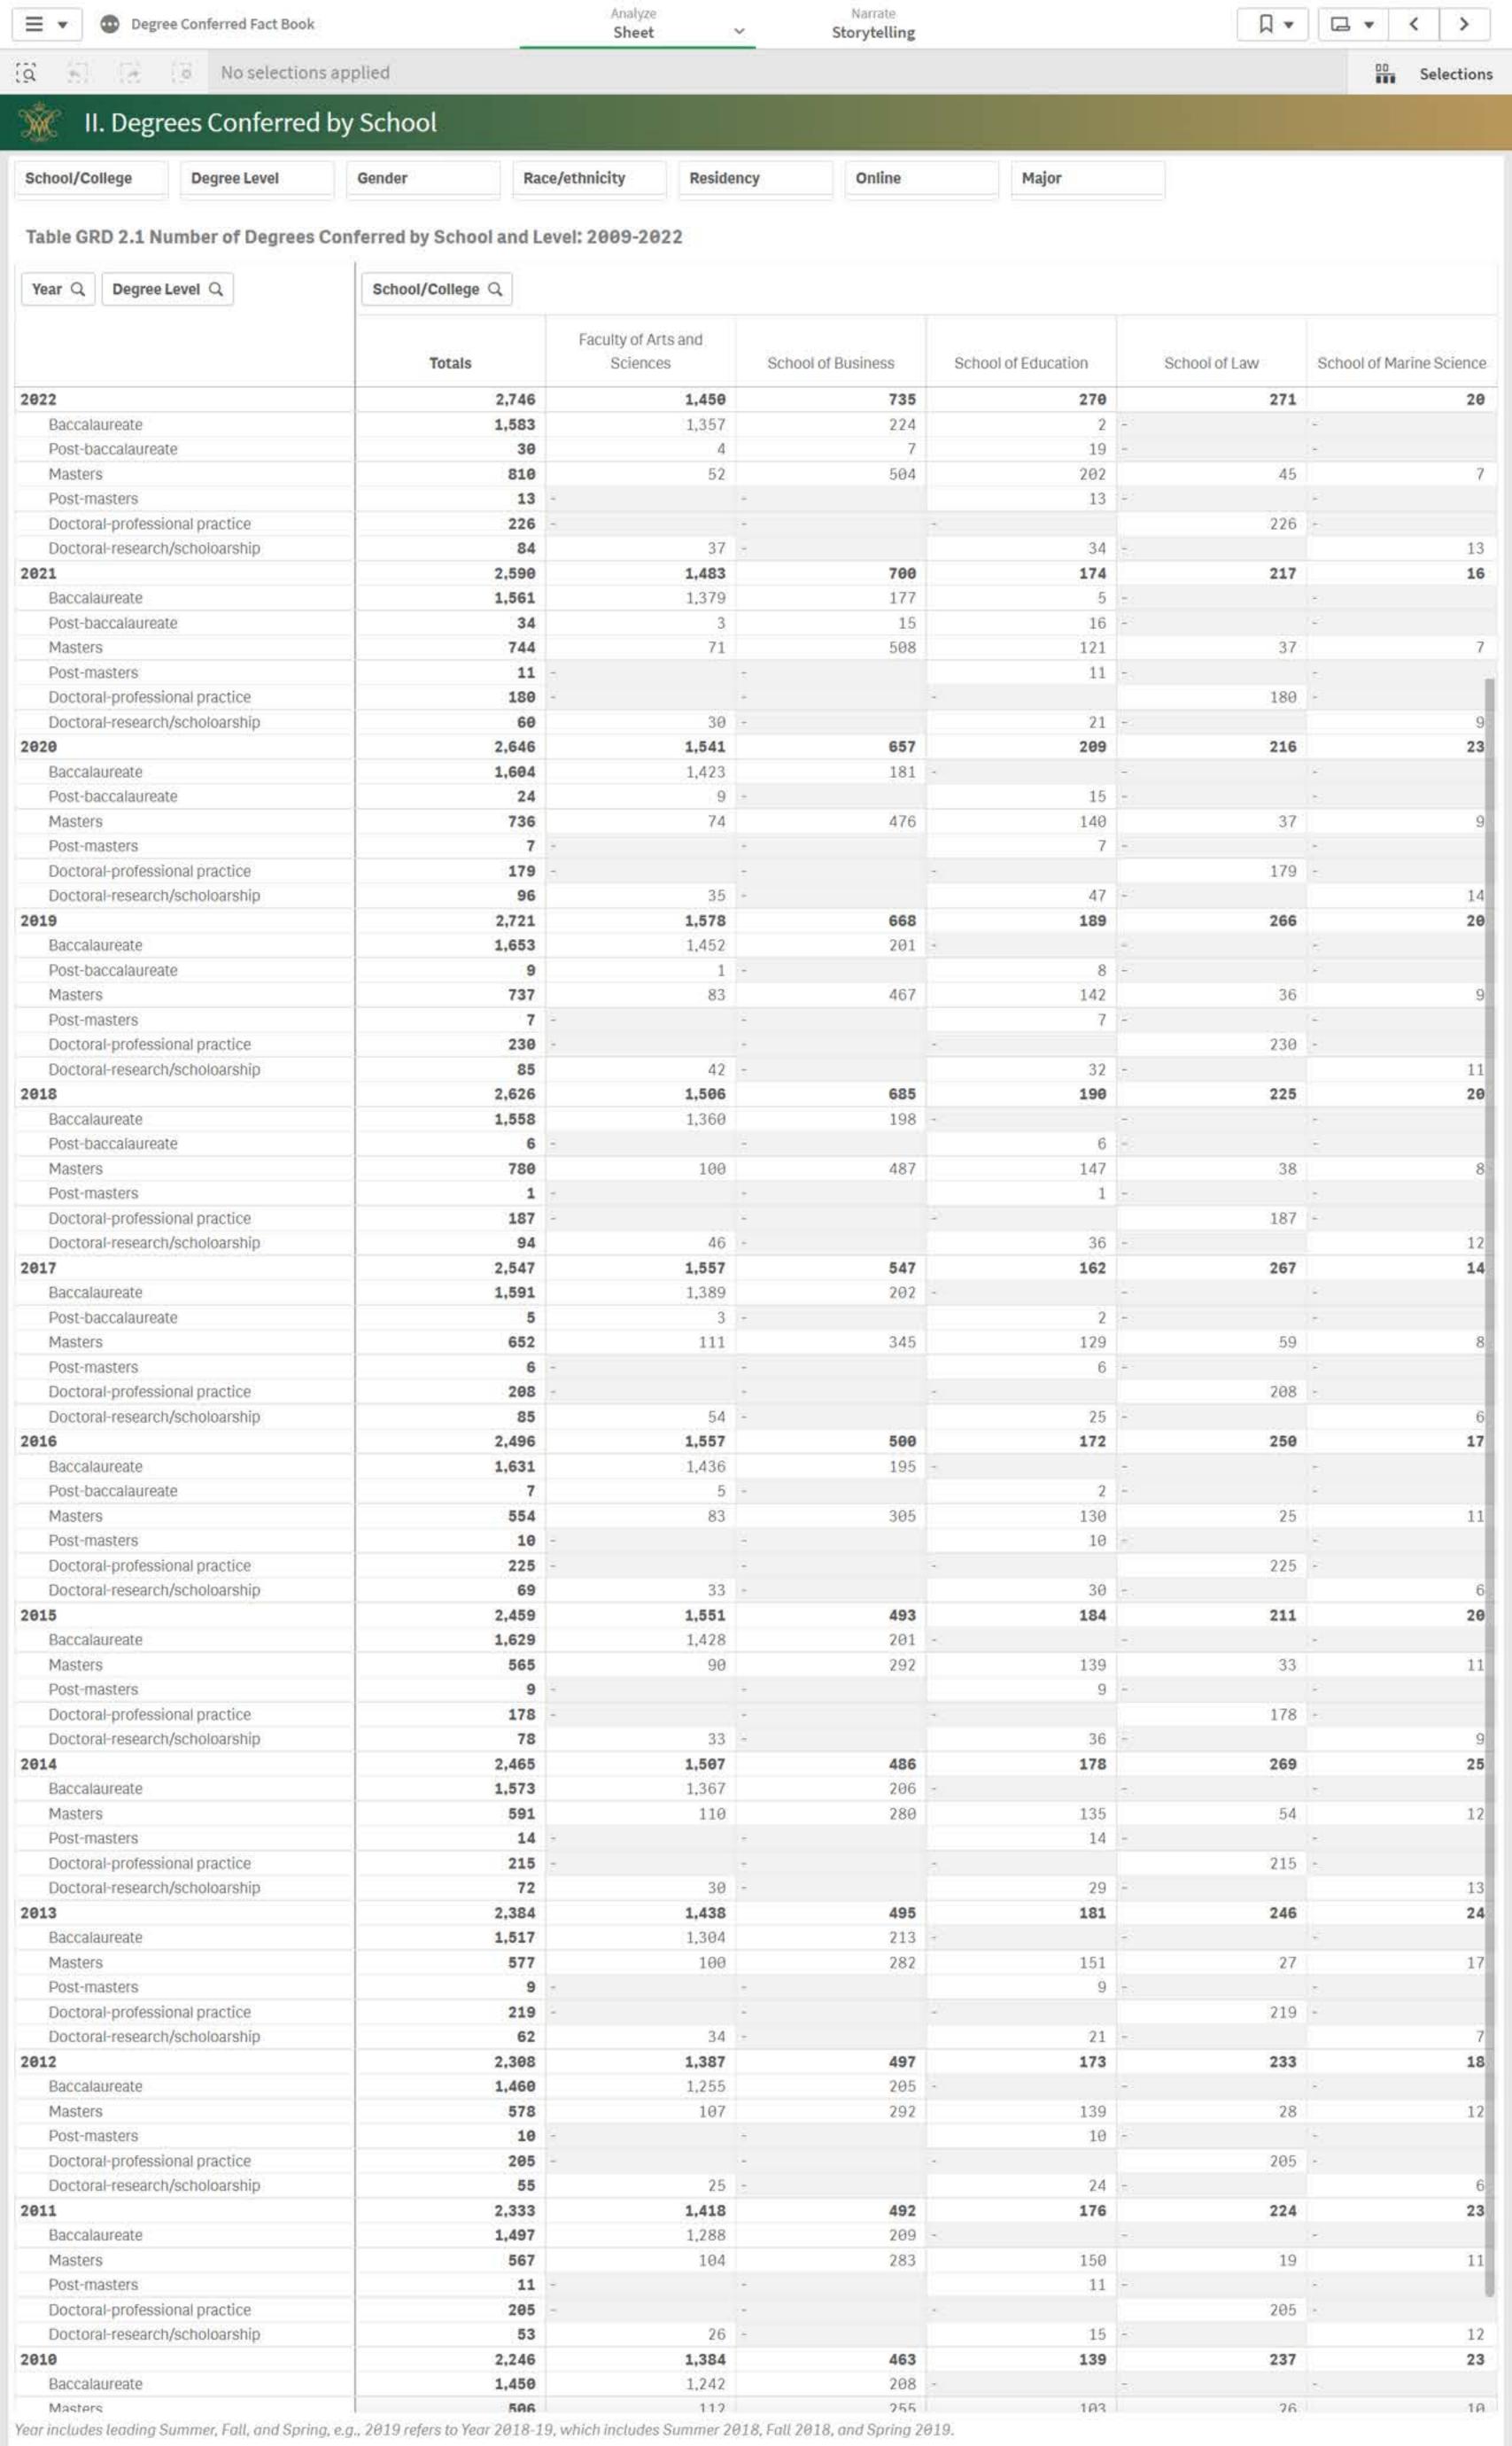

Head Count

1,500

Degree Level Q

Totals

Totals

Baccalaureate

White

| Male                           | ece. |     |     |     |     |     |     |     |     |     |     |     |     |     |
|--------------------------------|------|-----|-----|-----|-----|-----|-----|-----|-----|-----|-----|-----|-----|-----|
|                                | 656  | 646 | 652 | 682 | 655 | 659 | 727 | 691 | 694 | 687 | 616 | 661 | 655 | 63  |
| Female                         | 927  | 915 | 952 | 971 | 903 | 932 | 904 | 938 | 879 | 830 | 844 | 836 | 795 | 82  |
| Post-baccalaureate             | 30   | 34  | 24  | 9   | 6   | 5   | 7 - | 1   |     |     | 2   | 2 8 |     | į.  |
| Male                           | 5    | 14  | 8   | 2 - |     | 3   | 4 - |     | - 1 |     | ė   | * . | 2 3 |     |
| Female                         | 25   | 20  | 16  | 7   | 6   | 2   | 3 - |     |     |     |     | = 4 |     |     |
| Masters                        | 810  | 744 | 736 | 737 | 780 | 652 | 554 | 565 | 591 | 577 | 578 | 567 | 506 | 533 |
| Male                           | 395  | 413 | 380 | 390 | 404 | 341 | 269 | 264 | 289 | 272 | 267 | 267 | 238 | 238 |
| Female                         | 415  | 331 | 356 | 347 | 376 | 311 | 285 | 301 | 302 | 305 | 311 | 300 | 268 | 295 |
| Post-masters                   | 13   | 11  | 7   | 7   | 1   | 6   | 10  | 9   | 14  | 9   | 10  | 11  | 9   | 12  |
| Male                           | E .  | 2   | 1   | 1 - |     |     | 3 - |     | 1   | 1   | 1   | 1   | 1   | 1   |
| Female                         | 13   | 9   | 6   | 6   | 1   | 6   | 7   | 9   | 13  | 8   | 9   | 10  | 8   | 1.1 |
| Doctoral-professional practice | 226  | 180 | 179 | 230 | 187 | 208 | 225 | 178 | 215 | 219 | 205 | 205 | 211 | 194 |
| Male                           | 109  | 78  | 76  | 102 | 89  | 89  | 109 | 96  | 108 | 107 | 104 | 108 | 102 | 104 |
| Female                         | 117  | 102 | 103 | 128 | 98  | 119 | 116 | 82  | 107 | 112 | 101 | 97  | 109 | 96  |
| Doctoral-research/scholoarship | 84   | 60  | 96  | 85  | 94  | 85  | 69  | 78  | 72  | 62  | 55  | 53  | 70  | 61  |
| Male                           | 42   | 30  | 46  | 50  | 40  | 43  | 29  | 32  | 31  | 28  | 24  | 29  | 36  | 27  |
| Female                         | 42   | 30  | 50  | 35  | 54  | 42  | 40  | 46  | 41  | 34  | 31  | 24  | 34  | 34  |