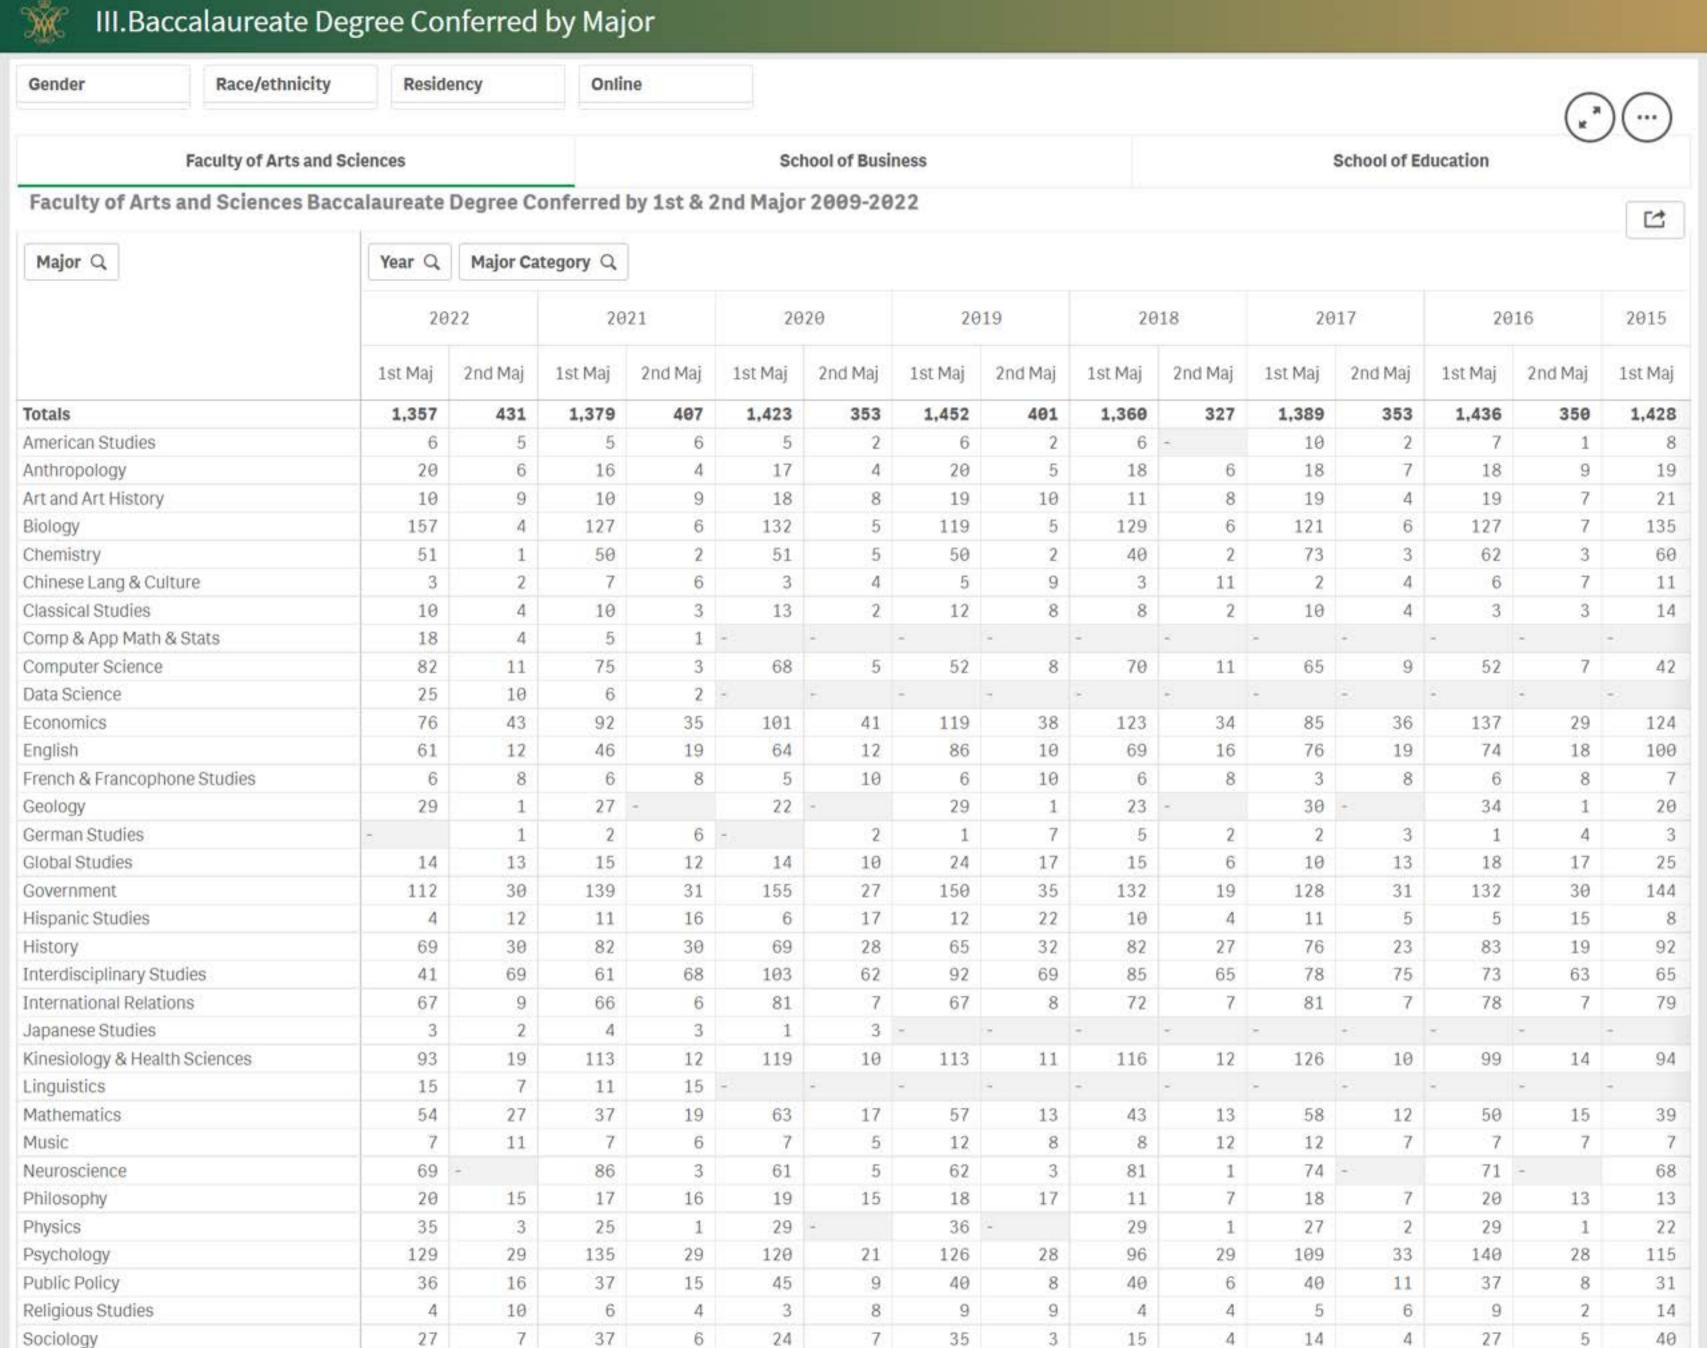

| 2 %   |       | 1     | 1     |       | 2     | 1     | 1     | 1       | 3     | 3     | 1     |       | 4     |  |
| Name of the second seco |       | 7.02  |       | - AT  | 3.73  | 10.00 | -50   | 2370  |         |       | 154   |       |       |       |  |

Year includes leading Summer, Fall, and Spring, e.g., 2019 refers to Year 2018-19, which includes Summer 2018, Fall 2018, and Spring 2019.











Theatre







Analyze Sheet

Online

Narrate Storytelling



Selections



Masters

Gender



No selections applied



Residency

Race/ethnicity

Faculty of Arts and Sciences School of Marine Science School of Business School of Education School of Law

Faculty of Arts and Sciences Graduate-level Degree Conferred: 2009-2022 Major Q Degree Level Q Year Q **American Studies** Masters Doctoral-research/scholoarship Anthropology Masters Doctoral-research/scholoarship **Applied Science** Masters Doctoral-research/scholoarship Biology Masters Chemistry Masters Classics Post-Baccalaureate Post-baccalaureate **Clinical Psychology** Doctoral-research/scholoarship **Computer Science** Masters Doctoral-research/scholoarship Geographic Info Science Post-baccalaureate History Doctoral-research/schol