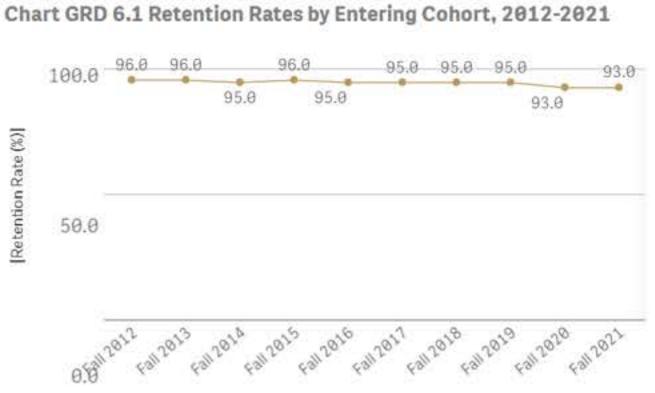

# Degrees Conferred, Graduation, & Retention

Updated on January 31, 2023

- I. Number of Degrees Conferred by Level
- II. Degrees Conferred by School
- III. Baccalaureate Degree Conferred by Major (Faculty of Arts & Sciences)
- III. Baccalaureate Degree Conferred by Major (School of Business)
- III. Baccalaureate Degree Conferred by Major (School of Education)
- IV. Graduate-level Degree Conferred by Major (Faculty of Arts & Sciences)
- IV. Graduate-level Degree Conferred by Major (School of Business)
- IV. Graduate-level Degree Conferred by Major (School of Education)
- IV. Graduate-level Degree Conferred by Major (School of Law)
- IV. Graduate-level Degree Conferred by Major (School of Marine Science)
- V. STEM Degrees
- VI. Retention, Graduation and Transfer Rates
- VII. Diversity Dashboard