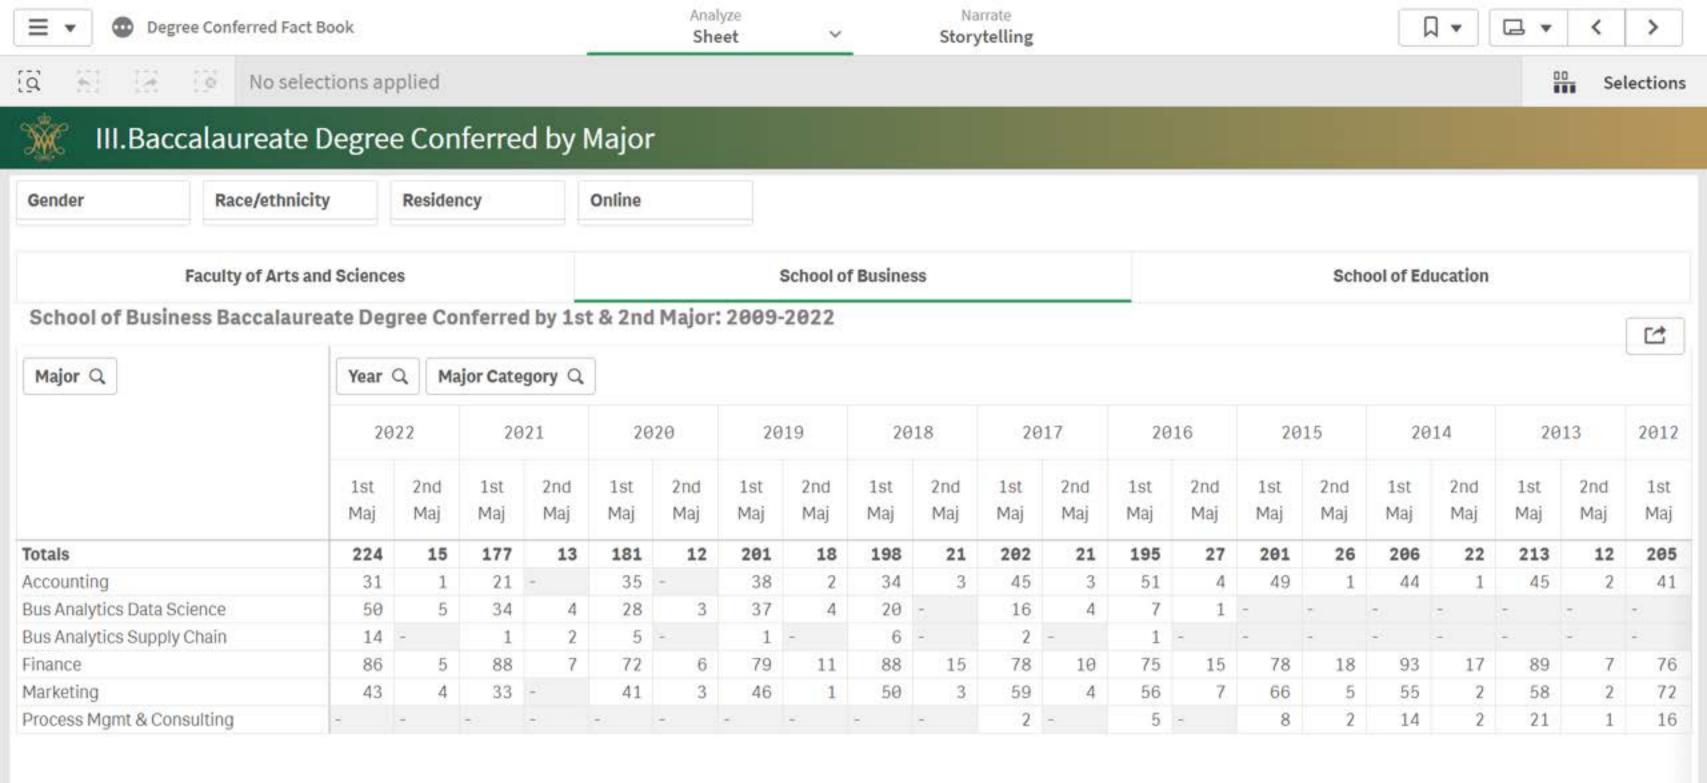

| 2 %   |       | 1     | 1     |       | 2     | 1     | 1     | 1       | 3     | 3     | 1     |       | 4     |  |
| Name of the second seco |       | 7.02  |       | - AT  | 3.73  | 10.00 | -50   | 2370  |         |       | 154   |       |       |       |  |

Year includes leading Summer, Fall, and Spring, e.g., 2019 refers to Year 2018-19, which includes Summer 2018, Fall 2018, and Spring 2019.











Theatre







Analyze Sheet

Online

Narrate Storytelling



Selections



Masters

Gender



No selections applied



Residency

Race/ethnicity

Faculty of Arts and Sciences School of Marine Science School of Business School of Education School of Law

Faculty of Arts and Sciences Graduate-level Degree Conferred: 2009-2022 Major Q Degree Level Q Year Q **American Studies** Masters Doctoral-research/scholoarship Anthropology Masters Doctoral-research/scholoarship **Applied Science** Masters Doctoral-research/scholoarship Biology Masters Chemistry Masters Classics Post-Baccalaureate Post-baccalaureate **Clinical Psychology** Doctoral-research/scholoarship **Computer Science** Masters Doctoral-research/scholoarship Geographic Info Science Post-baccalaureate History Doctoral-research/scholoarship **P