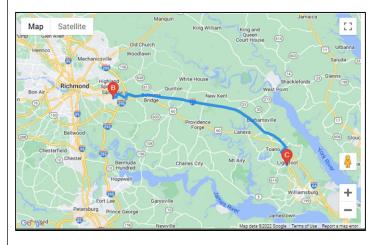

7. Your trip will be reflected on the map displayed below. This feature uses Google Maps and has similar functionality, allowing you to drag and drop the path to adjust for alternate routes.

8. Once you have accurately captured your route, click the **Save Trip** button in the top right corner.