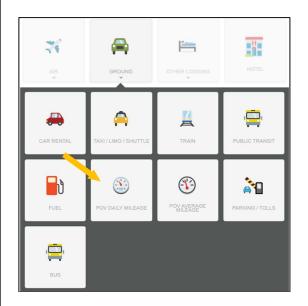

## CHROME RIVER QUICK GUIDE- CREATING A MILEAGE EXPENSE

1. From the Add Expenses window in the applicable expense report, select **Create New** to access the expense tile.

| dd<br>xpenses    | * *           | <b>A</b> | <u> </u>      | 2            |
|------------------|---------------|----------|---------------|--------------|
| Create New       | 1.0           | GROUND   | onies cooses. | HOTEL        |
| Natiet           |               |          |               |              |
| AI               | TT1           | 8        |               | -            |
| Trips            |               | -        |               | 40           |
| Offline          | WEALS<br>#    | TELECOM  | sumues<br>*   | SDRVCES<br># |
| Personal Account |               |          |               |              |
| Travel Data      | 0             | <b>•</b> | 1             |              |
| Recycle Bin      | INTERNATIONAL | 00-68    | CASHADVANCE   |              |

## 2. Select Ground followed by POV Daily Mileage.

3. Complete the expense tile form with the following information:

- **Date** Enter the date of the mileage for travel. All miles driven in a day must be recorded on one entry for that day.
- Justification Enter a clear, detailed business purpose describing why the expense is reasonable, appropriate, and necessary.
- Rate Type- Select the appropriate rate based on the university policy.
  IRS rate: Employee mileage is 200 miles or less in a day.
  Fleet Rate: Employee mileage is over 200 miles in a day.
- **Description Field** This field will populate based on the information entered on the **Calculate Mileage** page.