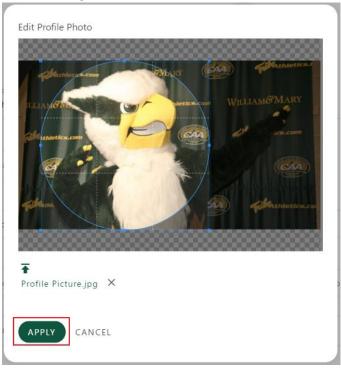

- Click and drag the blue circle to adjust the size and exact area of the photo you have uploaded.
  - Once you have the profile picture sized to your liking, click the green "APPLY" button.

• Your profile picture will now appear in the top right corner of the site when you are logged in.