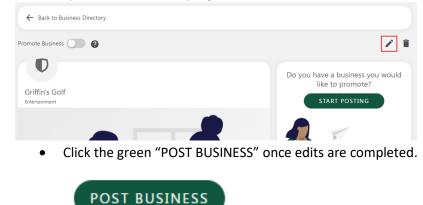

- To edit or delete a business in the Business Directory, select the business you administer.
  - Click the pencil icon in the top right corner to edit.

• Click the trash can icon in the top right corner to delete.