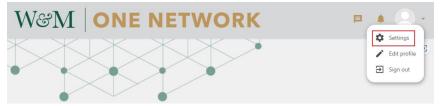

• Once logged in, in the top right corner of the webpage you will see a circle with an empty profile picture and a gold down arrow.

• From the gold drop down menu click "Settings."

•

- Click the "ACCOUNT" tab. Toward the end of the list you will see the LinkedIn logo and "Connect and sync your LinkedIn account."
  - Click the green "CONNECT" button.

# Step 7: Notifications & Privacy

- Once logged in, in the top right corner of the webpage you will see your profile picture and a gold down arrow.
  - Click the gold down arrow.

• From the gold drop down menu, click "Settings."