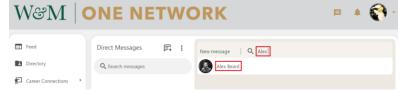

 Click the gold message icon in the top right of the One Network webpage.

| W&M       | ONE NETW          | VORK                        | Þ | ÷ 📢 - |
|-----------|-------------------|-----------------------------|---|-------|
| E Feed    | Direct Messages   | New message   Q Type a name | 1 |       |
| Directory | Q Search messages |                             | - |       |

- When you begin typing a person's name, the system will automatically show a few suggestions based on the letters typed so far.
- Click the name of the person you want to message.

• Type your message in the white text bubble at the bottom of the webpage and click the black send icon to send your message when finished.