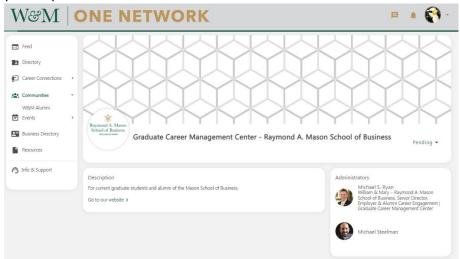

• Confirm the community you selected is correct by reading the description, then click the green "Join" button.

 For most communities an administrator will need to approve your request to join. Please allow for a minimum of three business days for your request to be reviewed.

• Once approved, the Community will show up under "Your Communities" on the Communities page.

| W&M (                                                                                                                                                                                                                                                           | ONE NETWORK                                                                                                                                                                                 | P 🔺 😭 - |
|-----------------------------------------------------------------------------------------------------------------------------------------------------------------------------------------------------------------------------------------------------------------|---------------------------------------------------------------------------------------------------------------------------------------------------------------------------------------------|---------|
| <ul> <li>□ Feed</li> <li>□ Directory</li> <li>② Career Connections &gt;</li> <li>&gt;</li> <li>&gt; Communities &gt;</li> <li>W&amp;M Alumni</li> <li>⊠ Events &gt;</li> <li>⊡ Business Directory</li> <li>□ Resources</li> <li>○ Info &amp; Support</li> </ul> | Communities          Vour Communities         Vour Communities         Raymond A. Mason<br>School of Business<br>VILLIAM & MARY         Graduate Career Management         Word Communities |         |

• Please note: The system will not notify you when your request to join a community has been granted or denied. If a community you have requested to join does not appear in your "Your Communities" list after at least three business days, message the group's administrator(s).