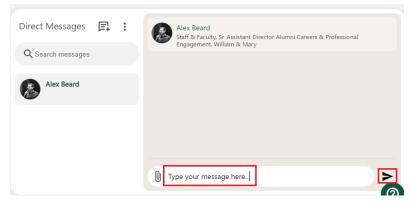

- When you begin typing a person's name, the system will automatically show a few suggestions based on the letters typed so far.
- Click the name of the person you want to message.

• Type your message in the white text bubble at the bottom of the webpage and click the black send icon to send your message when finished.