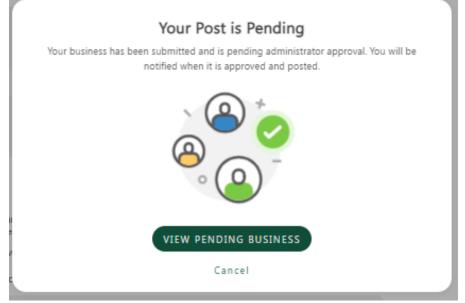

 Fill out the General Information fields, Category fields, Offer fields, Contact Options, Logo, and Image. *"\*" denotes a required field.*

Click the Green "POST BUSINESS" button when complete.

• Admin review is required before businesses will appear on the One Network platform. Please allow for three business days for review.