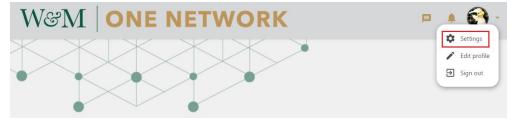

• Once logged in, in the top right corner of the webpage you will see a circle with an empty profile picture and a gold down arrow.

• From the gold drop down menu click "Settings."

•

- Click the "ACCOUNT" tab. Toward the end of the list you will see the LinkedIn logo and "Connect and sync your LinkedIn account."
  - Click the green "CONNECT" button.

# Step 7: Notifications & Privacy

- Once logged in, in the top right corner of the webpage you will see your profile picture and a gold down arrow.
  - Click the gold down arrow.

• From the gold drop down menu, click "Settings."