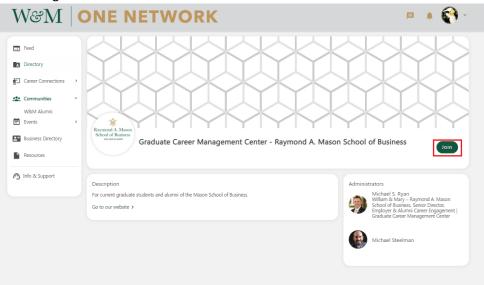

**Getting Started 5: Explore Communities** 

- To Join a Community:
  - Once Logged in, in the left menu click "Communities."

• Under "More Communities," click any community you are interested in joining.

| W&M                                                                                                                                                                                                                                | ONE NETWORK                                                                                                   | P 🔺 😭 * |
|------------------------------------------------------------------------------------------------------------------------------------------------------------------------------------------------------------------------------------|---------------------------------------------------------------------------------------------------------------|---------|
| <ul> <li>□ Feed</li> <li>□ Directory</li> <li>□ Career Connections →</li> <li>∴ Communities →</li> <li>WBMA Alumni</li> <li>□ Events →</li> <li>□ Business Directory</li> <li>□ Resources</li> <li>△ Info &amp; Support</li> </ul> | Communities<br>Cased<br>Your Communities<br>With Advance<br>With Advance<br>More Communities                  |         |
|                                                                                                                                                                                                                                    | Remont Massen<br>Noted if Basses<br>For current graduate students and alumni of the Mason School of Business. |         |

• Confirm the community you selected is correct by reading the description, then click the green "Join" button.

 For most communities an administrator will need to approve your request to join. Please allow for a minimum of three business days for your request to be reviewed.