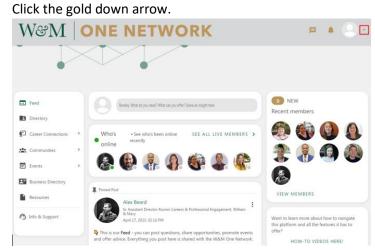

# Step 6: Adding/Updating your One Network Profile Photo

- Once logged in, in the top right corner of the webpage you will see a circle with an empty profile picture and a gold down arrow.

| <ul> <li>Click the</li> </ul> | gold down arrow.          |         |            |          |
|-------------------------------|---------------------------|---------|------------|----------|
| W&M │○                        | NE NETWOR                 | К       | <b>₽</b> ♦ | <b>-</b> |
|                               |                           | >       |            |          |
| • (                           | Click "Edit Profile"      |         |            |          |
|                               | ■ ▲ Settin Edit p Sign of | profile |            |          |

- On this webpage you will see an empty profile picture at the top of the page.
  - Click the shaded bottom third of that circle and the "Edit Profile Photo" popup will appear.

• Click the green up arrow button that says "PHOTO."