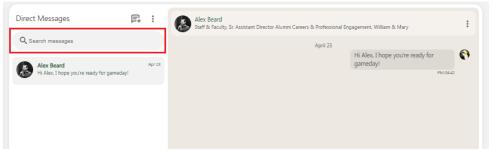

- To check your messages and see previously sent messages, click the gold message icon in the top right-hand corner of the webpage to view the "Direct Messages" webpage.

• Here you can search for previously sent messages, have continued threaded conversations, and send new messages if you know the recipient's name.