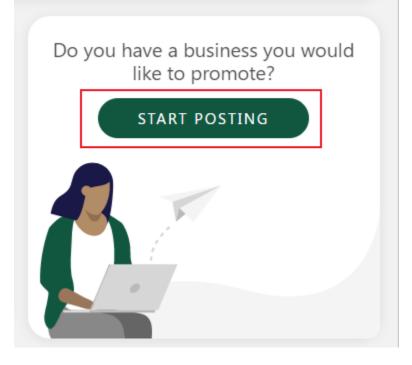

#### - To Add a Business:

• Once Logged in, in the left menu click "Business Directory."

- On the right side of the webpage, you'll see a panel that says, "Do you have a business you would like to promote?"
  - Click the green "START POSTING" button.