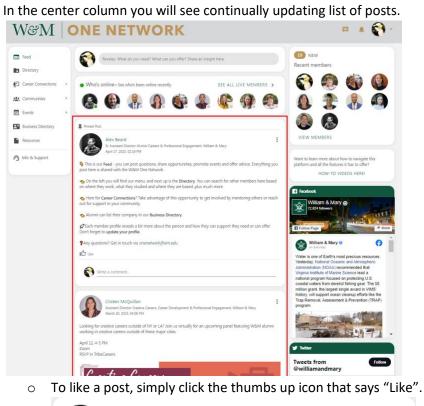

# Getting Started 3: Commenting and Liking Posts

-

Once Logged in, in the left menu click "Feed."

|          | Alex Beard<br>Sr. Assistant Director Alumni Careers & Professional Engagement, William & Mary<br>March 6, 2023, 07:00 PM                                                                                                                                                                                                                              | :        |
|----------|-------------------------------------------------------------------------------------------------------------------------------------------------------------------------------------------------------------------------------------------------------------------------------------------------------------------------------------------------------|----------|
|          | e! I'm Alex Beard, a community engagement professional and educator who recently joined the Office of<br>evelopment & Professional Engagement at W&M. I'm a graduate of Virginia Tech where I studied<br>re                                                                                                                                           |          |
| 1Like 2C | Comments                                                                                                                                                                                                                                                                                                                                              |          |
| IG Like  |                                                                                                                                                                                                                                                                                                                                                       |          |
| 0        | Write a comment                                                                                                                                                                                                                                                                                                                                       | _        |
| ۲        | Jonathan "JD" Due<br>March 13, 2023, 01:18 PM<br>Alex - welcome to the Tribe! We're thrilled to have you on board and at the helm of this exciting<br>initiative! And being an Army Vet, I have just exceeded all my nautical terminology for today.<br>We look forward to<br>Read more<br>1 Like 1 Reply<br>Like 1 Reply<br>Like Reply<br>Like Reply |          |
|          | Alex Beard<br>March 13, 2023, 06:07 PM<br>Thanks JD! I'm so happy to be here - looking forward to working together.                                                                                                                                                                                                                                   | :        |
| -        | To remove your like, simply re-click the like buttor                                                                                                                                                                                                                                                                                                  | י<br>ר ר |

To remove your like, simply re-click the like button. The thumbs up icon will change from green to grey.

-

 To add a comment, find a post you want to respond to, and next to your profile picture at the bottom of the post, write your thoughts in the "Write a comment" line and click the black send icon.