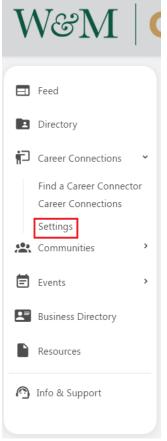

#### Step 8: Career Connections Settings

- Once logged in, in the left menu click "Career Connections" then click "Settings."

- Career connections settings default to "Unlimited." You can also click the plus or minus button to set the number of relationships you are willing to participate in at any given time.
  - Click the green "Update Career Connection limit" button when finished.

#### • If you do not know who you would like to message:

• Click "Directory" in the left menu.

| V       | V&M│                                                      | ( |
|---------|-----------------------------------------------------------|---|
|         | Feed                                                      |   |
|         | Directory                                                 |   |
| ŕ       | Career Connections                                        | ~ |
|         | Find a Career Connector<br>Career Connections<br>Settings |   |
|         | Communities                                               | > |
| Ē       | Events                                                    | > |
|         | Business Directory                                        |   |
|         | Resources                                                 |   |
| <b></b> | Info & Support                                            |   |