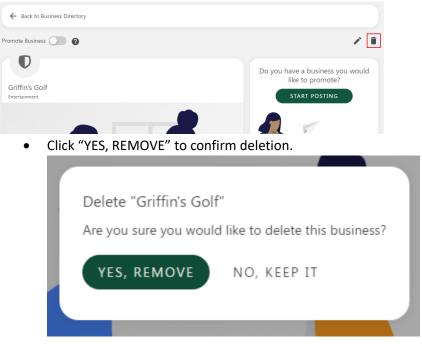

- To edit or delete a business in the Business Directory, select the business you administer.
  - Click the pencil icon in the top right corner to edit.

• Click the trash can icon in the top right corner to delete.