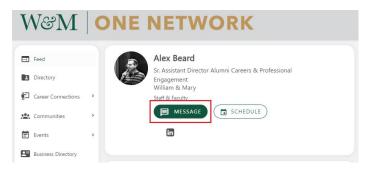

 Once on their profile click the green button that says "MESSAGE"

• Type a short message to the person and click the blue "SEND" button.

| Message Alex Beard               |        |
|----------------------------------|--------|
| To Alex Beard                    |        |
| Write a message or attach a file |        |
|                                  |        |
|                                  |        |
|                                  |        |
|                                  |        |
| Q                                |        |
| U                                | > SEND |