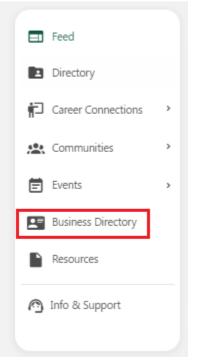

## Getting Started 4: Explore the Business Directory and Add a Business

- To View a Business
  - Once logged in, in the left menu click "Business Directory."
  - Using the center search bar type a keyword in the "What are you looking for?" panel, or a geographic area in the "Location" panel.

#### - To Add a Business:

• Once Logged in, in the left menu click "Business Directory."

- On the right side of the webpage, you'll see a panel that says, "Do you have a business you would like to promote?"
  - Click the green "START POSTING" button.