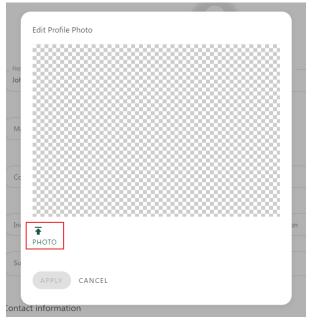

- On this webpage you will see an empty profile picture at the top of the page.
  - Click the shaded bottom third of that circle and the "Edit Profile Photo" popup will appear.

• Click the green up arrow button that says "PHOTO."