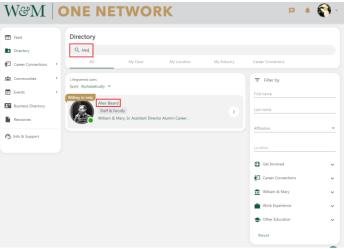

- There are two methods to search for someone in the W&M One Network: the "Search" bar and the "Filter by" menu.
- In the "Search" bar at the top center of the webpage, type any of the following: an individual's name, a company name, industry, etc.
  - To clear your search parameters, simply delete anything typed in the search bar.
  - Once you've found the person you would like to message, click their name.

 Once on their profile click the green button that says "MESSAGE"

• Type a short message to the person and click the blue "SEND" button.

| Message Alex Beard               |        |
|----------------------------------|--------|
| To Alex Beard                    |        |
| Write a message or attach a file |        |
|                                  |        |
|                                  |        |
|                                  |        |
|                                  |        |
| Q                                |        |
| U                                | > SEND |

• You can also use the "Filter by" search in the right menu to pinpoint your search.

| First name<br>Alex<br>Last name<br>Affiliation •<br>Location<br>Get Involved •<br>Career Connections •<br>William & Mary •<br>Work Experience •<br>Other Education •                  |   | Filter by          |
|---------------------------------------------------------------------------------------------------------------------------------------------------------------------------------------|---|--------------------|
| Last name         Affiliation         Location               Get Involved            Career Connections            William & Mary           Work Experience           Work Experience |   |                    |
| Affiliation  Location  Get Involved  Career Connections  William & Mary  William & Mary  Work Experience                                                                              |   | lex                |
| Location  Get Involved  Career Connections  William & Mary  Work Experience  V                                                                                                        |   | ast name           |
| Get Involved       ✓         Image: Career Connections       ✓         Image: William & Mary       ✓         Image: Work Experience       ✓                                           | • | ffiliation         |
| Career Connections  William & Mary  Work Experience                                                                                                                                   |   | ocation            |
| William & Mary Work Experience                                                                                                                                                        | ~ | Get Involved       |
| Work Experience                                                                                                                                                                       | ~ | Career Connections |
| -                                                                                                                                                                                     | ~ | William & Mary     |
| ✤ Other Education                                                                                                                                                                     | ~ | Work Experience    |
|                                                                                                                                                                                       | ~ | Other Education    |
| Reset                                                                                                                                                                                 |   | Reset              |