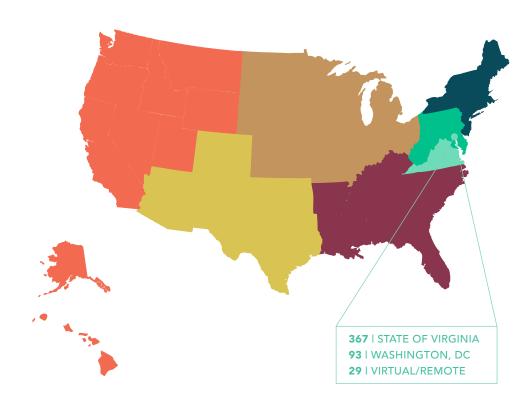

### Geographic Distribution

85% (868/1018) knowledge rate for location of employer or graduate/professional institution

\*Geographic Regions Outside of the US

. . . . . . . . . . . . . . . . . . .

### **515 | MID-ATLANTIC** (DE, MD, PA, WV)

**50** | MIDWEST (IA, IL, IN, KS, MI, MN, MO, ND, NE, OH, SD, WI)

**130** | NORTHEAST (CT, MA, ME, NH, NJ, NY, RI, VT)

70 | SOUTHEAST (AL, AR, FL, GA, KY, LA, MS, NC, SC, TN)

**37** | **SOUTHWEST** (AZ, CO, NM, OK, TX)

**39 | WEST** (AK, CA, HI, ID, MT, NV, OR, UT, WA, WY)