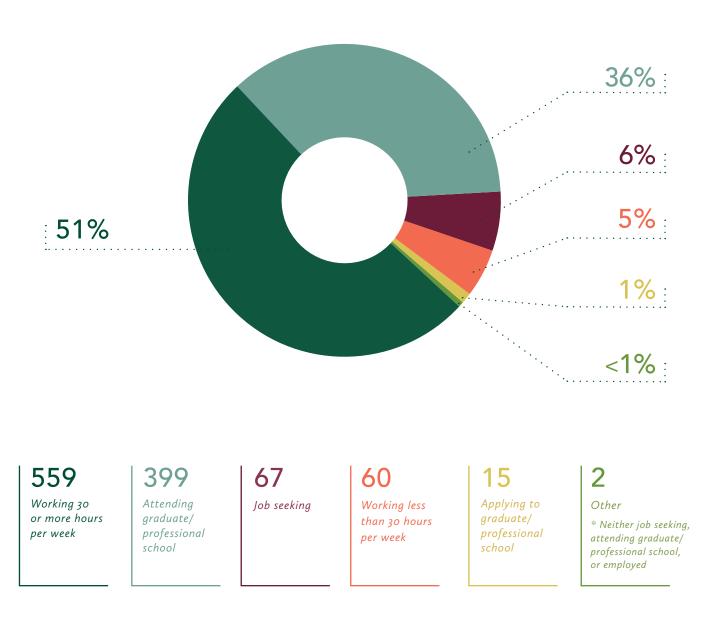

# Results

Class of 2022 Major 1: A&S Knowledge Rate: 81% (1102/1357) Career Outcomes Rate: 92% (1018/1102) employed or attending graduate/professional school

### Next Destination Status