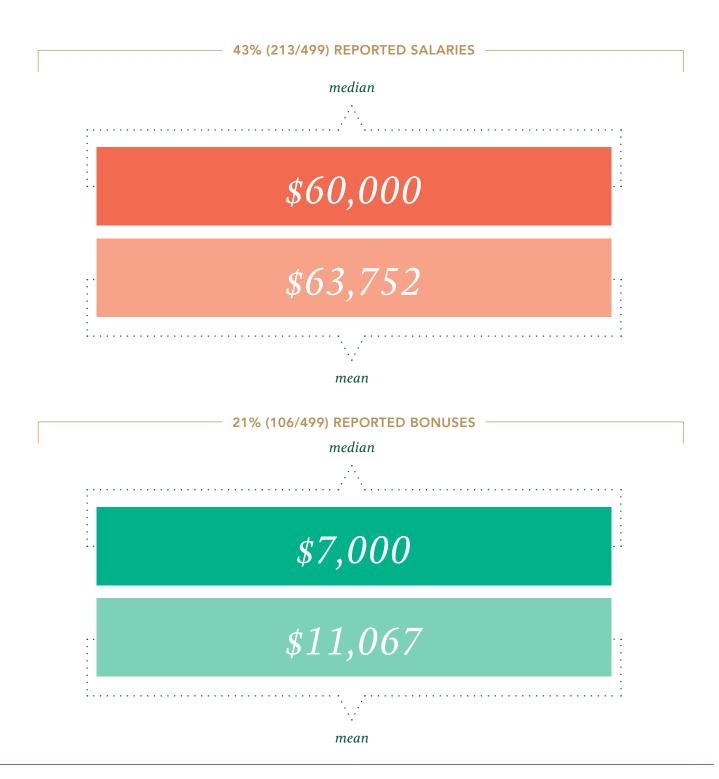

### Employment: Salary & Bonus

Salary and bonus information is based on 499 responses for those with a 'standard job' (not contract, post-Bacc internship, etc.)