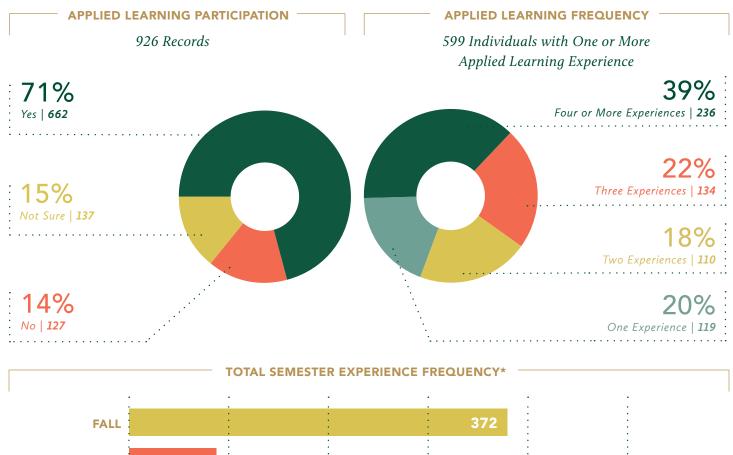

# Experiential Education: Applied Learning

Applied learning engages students beyond the classroom to apply knowledge and develop skills and values that enable them to connect their academic pursuits meaningfully with their personal and professional lives. Applied learning happens in a range of settings across the university and across the globe. Modes of applied learning:

\*Graduates were able to designate more than one semester in which they participated in applied learning experiences.