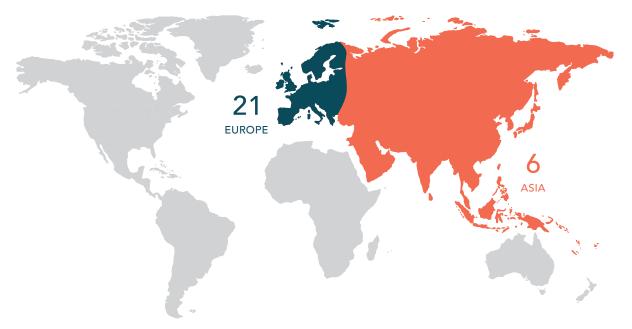

### Geographic Distribution

85% (868/1018) knowledge rate for location of employer or graduate/professional institution

\*Geographic Regions Outside of the US

. . . . . . . . . . . . . . . . . . .