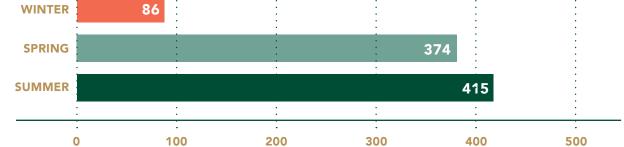

n and Lee University Washington University in St. Louis William & Mary Yale University

# Experiential Education: Applied Learning

Applied learning engages students beyond the classroom to apply knowledge and develop skills and values that enable them to connect their academic pursuits meaningfully with their personal and professional lives. Applied learning happens in a range of settings across the university and across the globe. Modes of applied learning:

- Internship (for academic credit)
- Internship (not for academic credit)
- Clinical Experience / Placement
- Community / Civic Engagement
- Co-op
- Field Work
- Independent Study

- Micro-internship / Short-term Project
- Practicum
- Research
- Student Employment (part-time or summer job)
- Study Abroad / Global Learning
- Other





\*Graduates were able to designate more than one semester in which they participated in applied learning experiences.



#### TOP SITES FOR APPLIED LEARNING EXPERIENCES

Organizations hosting 2 or more members of the Class of 2022

- 404 William & Mary
  - 6 The Borgen Project
  - 5 The Colonial Williamsburg Foundation
  - 5 U.S. Department of State
  - 4 Deloitte
  - 4 US Army
  - 4 Virginia Tech
  - Bacon Street Youth and Family Services
  - 3 Change Healthcare
  - **3** Greater City
  - 3 NASA
  - 3 National Park Service
  - 3 NT Concepts
  - 3 Sodexo
  - 2 American Red Cross
  - 2 Ampersand International Arts Festival

- 2 Apptio
- 2 Armed Services Arts Partnership
- **2** Blue Stars Therapy
- 2 Capital One
- 2 DC Witness
- 2 Dominion Energy
- 2 Federal Innovators Salon
- 2 Hampton R