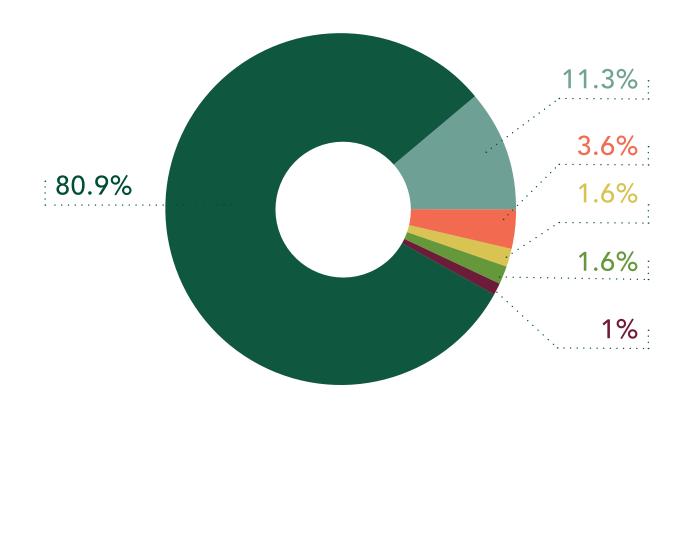

# Experiential Education: Applied Learning

Applied learning engages students beyond the classroom to apply knowledge and develop skills and values that enable them to connect their academic pursuits meaningfully with their personal and professional lives. Applied learning happens in a range of settings across the university and across the globe. Modes of applied learning:

- Internship (for academic credit)
- Internship (not for academic credit)
- Clinical Experience / Placement
- Community / Civic Engagement
- Co-op
- Field Work
- Independent Study

- Micro-internship / Short-term Project
- Practicum
- Research
- Student Employment (part-time or summer job)
- Study Abroad / Global Learning
- Other

\*Graduates were able to designate more than one semester in which they participated in applied learning experiences.