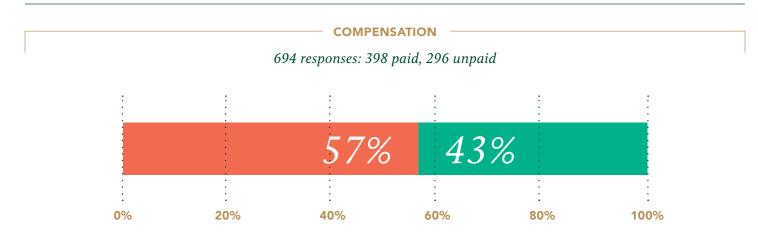

## Employment Type & Title

56% of the total respondents (617) reported an employment type

**499** Standard Job 70 Post-Bacc Internship/ Fellowship/ Research 22 Contract/ Temporary Work

**10** Military Service