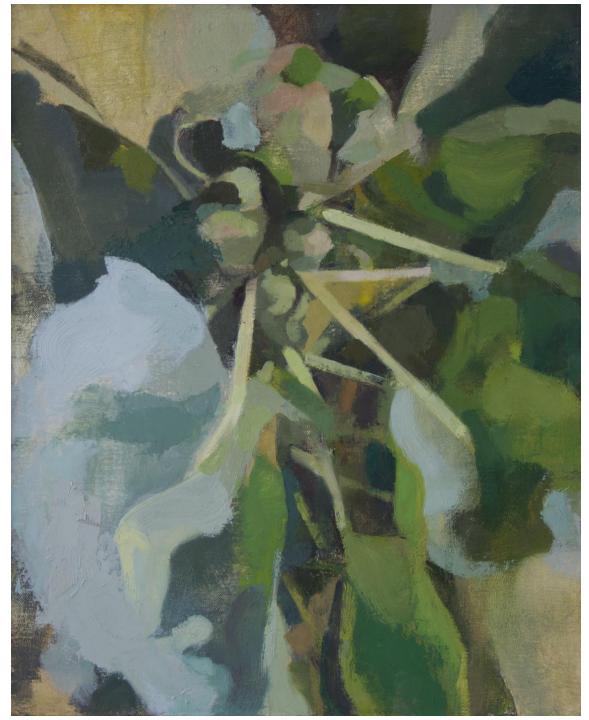

Hilton Park Overpass, oil on stretched canvas, 12"x16"

Brussel Sprout on Wagon Hill 3, oil on canvas mounted to board, 16.75"x13.25"

Sawyer Mill #333, oil on stretched canvas, 56"x70"

Unit #333, oil on stretched canvas, 64"x70"