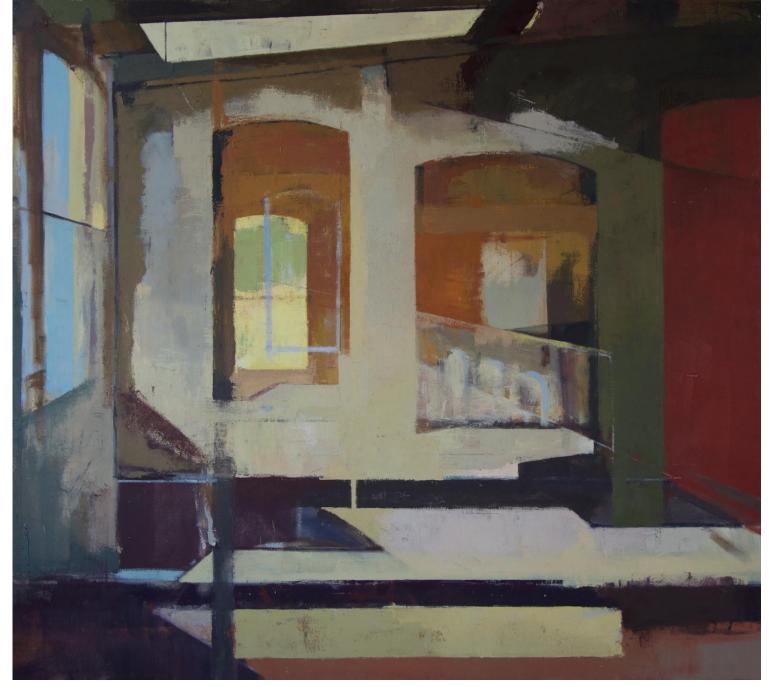

Hilton Park Overpass, oil on stretched canvas, 12"x16"

Brussel Sprout on Wagon Hill 3, oil on canvas mounted to board, 16.75"x13.25"

Sawyer Mill #333, oil on stretched canvas, 56"x70"

Unit #333, oil on stretched canvas, 64"x70"