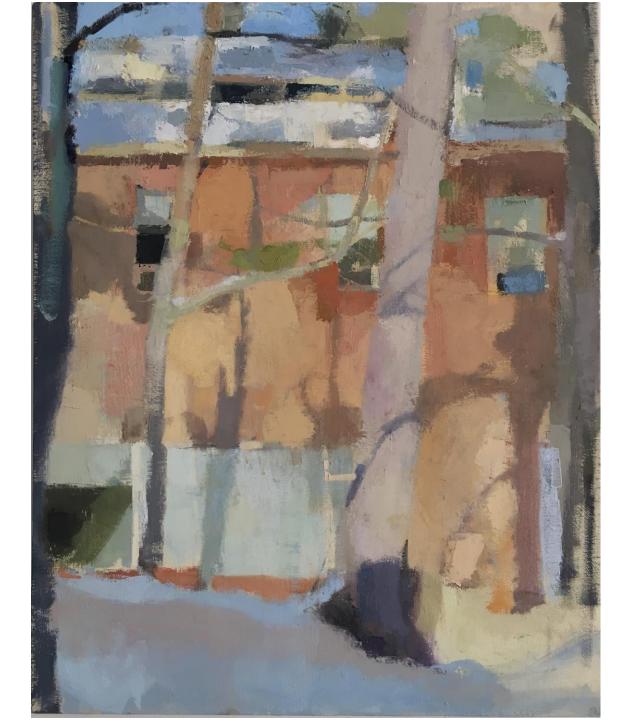

February, oil on stretched canvas, 30"x24"

Purple Cabbage, oil on panel,6"x6"

Swiss Chard: Deer Snack, oil on canvas mounted to board, 26.25"x30"

Vacant Night, Illuminated, oil on canvas mounted to board, 4.75"x6" 2017