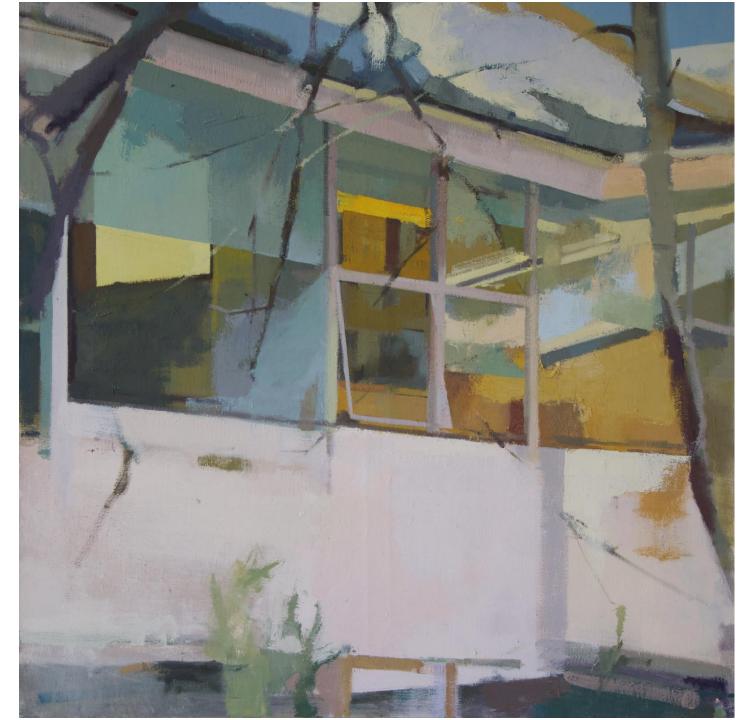

Hilton Park Overpass, oil on stretched canvas, 12"x16"

Brussel Sprout on Wagon Hill 3, oil on canvas mounted to board, 16.75"x13.25"

Sawyer Mill #333, oil on stretched canvas, 56"x70"

Unit #333, oil on stretched canvas, 64"x70"