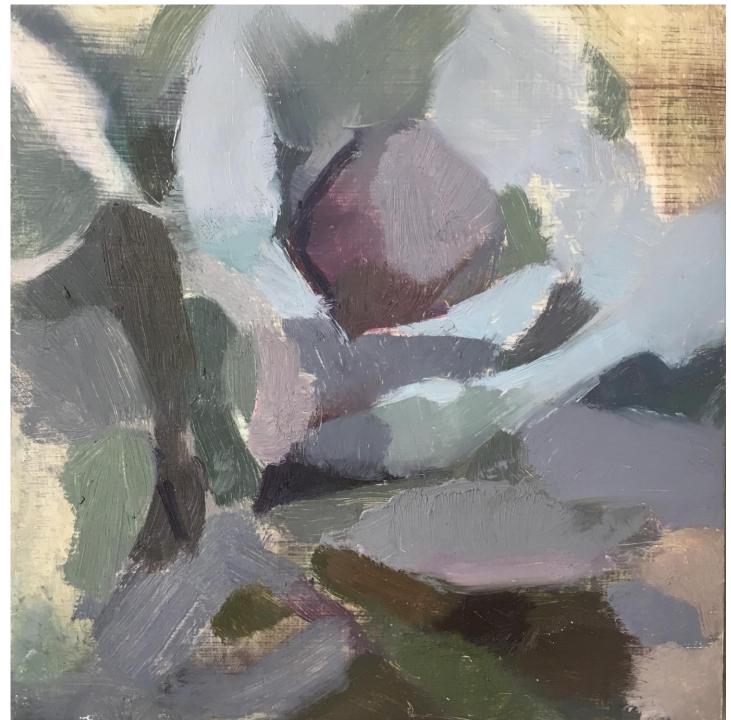

February, oil on stretched canvas, 30"x24"

Purple Cabbage, oil on panel,6"x6"

Swiss Chard: Deer Snack, oil on canvas mounted to board, 26.25"x30"

Vacant Night, Illuminated, oil on canvas mounted to board, 4.75"x6" 2017