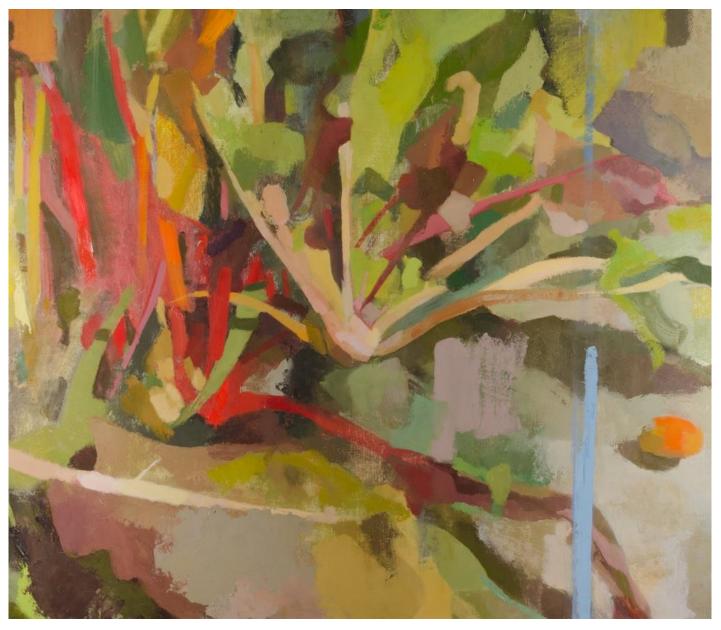

February, oil on stretched canvas, 30"x24"

Purple Cabbage, oil on panel,6"x6"

Swiss Chard: Deer Snack, oil on canvas mounted to board, 26.25"x30"

Vacant Night, Illuminated, oil on canvas mounted to board, 4.75"x6" 2017