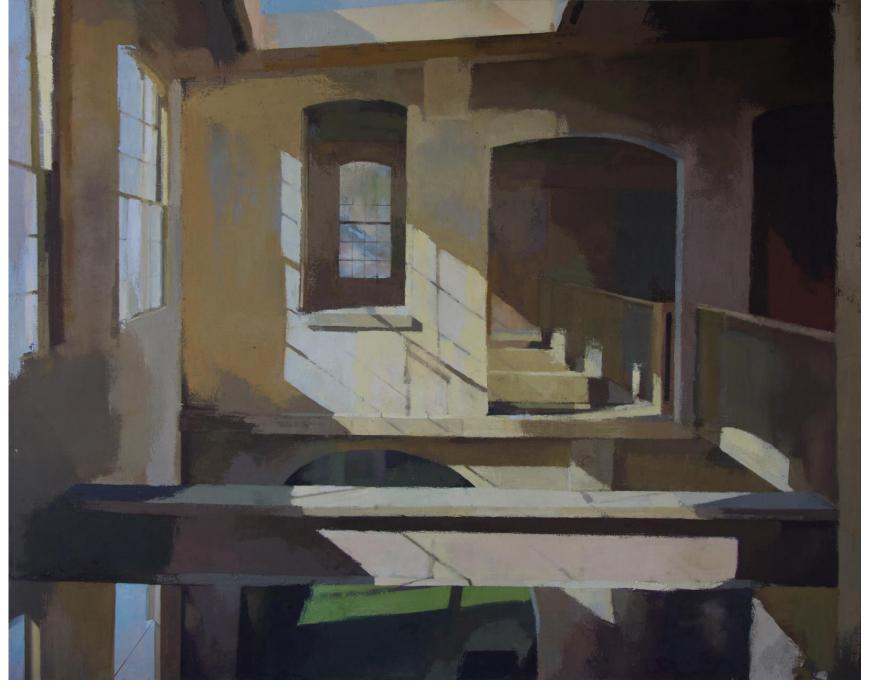

Hilton Park Overpass, oil on stretched canvas, 12"x16"

Brussel Sprout on Wagon Hill 3, oil on canvas mounted to board, 16.75"x13.25"

Sawyer Mill #333, oil on stretched canvas, 56"x70"

Unit #333, oil on stretched canvas, 64"x70"