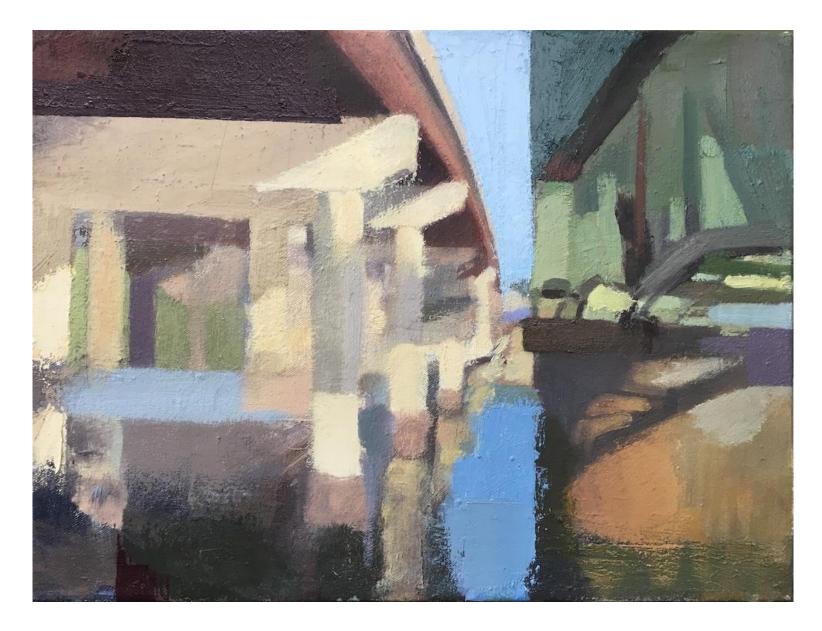

Hilton Park Overpass, oil on stretched canvas, 12"x16"

Brussel Sprout on Wagon Hill 3, oil on canvas mounted to board, 16.75"x13.25"

Sawyer Mill #333, oil on stretched canvas, 56"x70"

Unit #333, oil on stretched canvas, 64"x70"