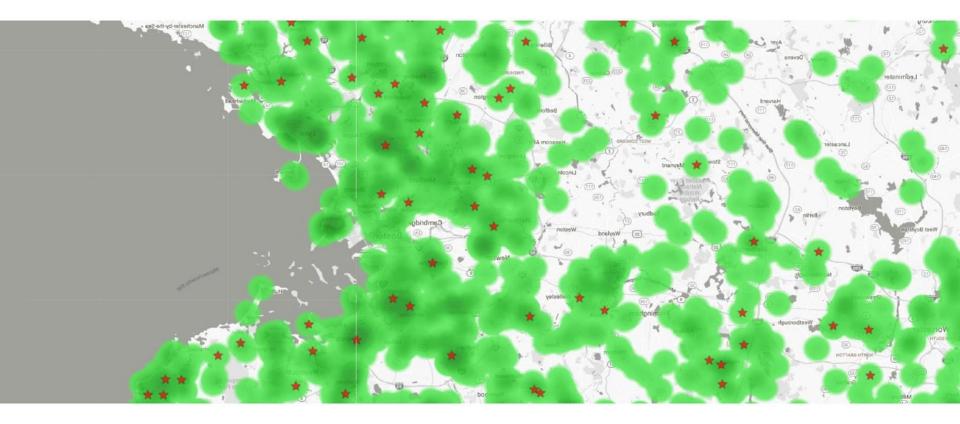

#### **GEOSPATIAL ANALYSIS**

Visual aids are key to light bulb moments. Not only are we able to pull demographic and psychographic understandings from exports of enrollment data and in-person conversations with your current students, but we place those data points on a map to uncover geocentric revelations about where you're drawing interest and where you are actually capitalizing on that interest. It's one thing to know where to pursue your ideal prospect and quite another to be able to see where huge opportunity gaps exist. These are the yet undiscovered, and they come to light through our geospatial mapping.