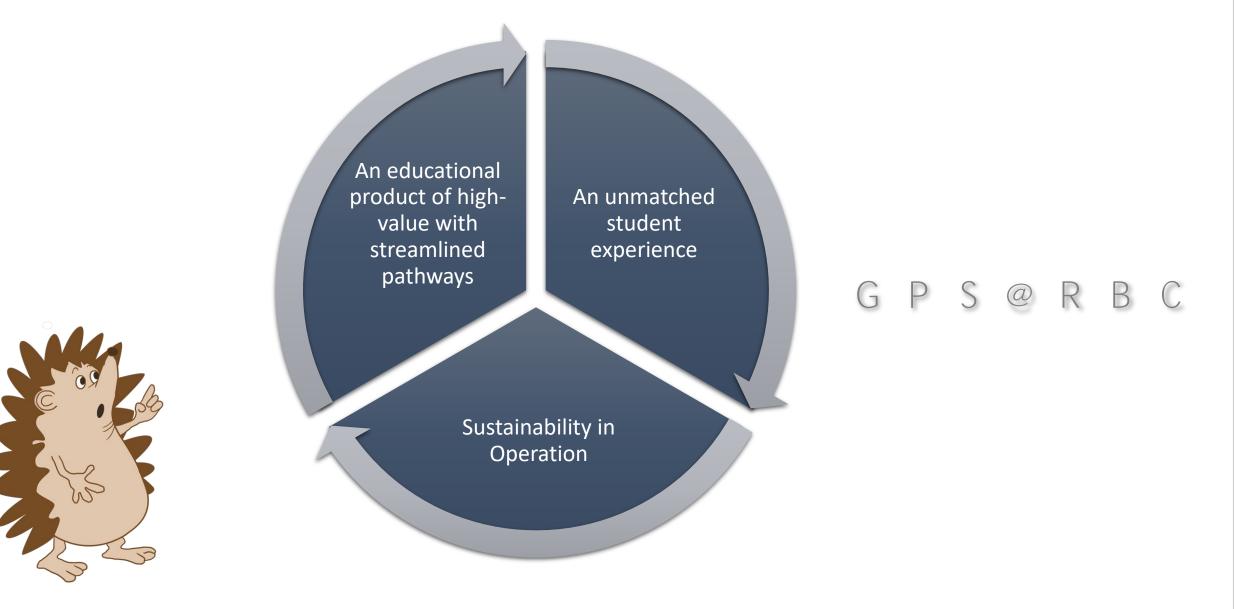

# Educational Product of High-Value with Streamlined Pathways:

Objective: Measure direct effectiveness of pathways and the preparedness of our students for transfer

- ✓ Number of two-year credentials (degrees & certificates) achieved at RBC within three (3) years of start
- ✓ Number of credentials achieved from any postsecondary institution within six (6) years of start at RBC

### An Unmatched Student Experience:

Objective: Measure the support and satisfaction that makes students persevere and get their degree

- ✓ Fall to spring persistence in the first year, from semester one to semester two
- ✓ Overall student satisfaction as measured by Net Promoter Score (NPS) on exit from the College

# Sustainability in Operation:

*Objective: Measure the fiscal health and demonstrate continuous improvement* 

The Composite Financial Index for Higher Education
Annual execution of assessment plans in 100% of all administrative units