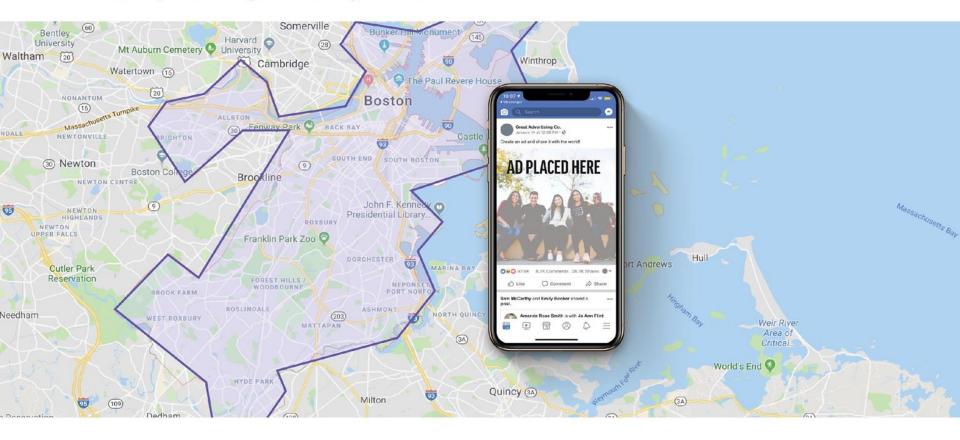

### **GEOFENCING + MOBILE FOOTPRINTS**

Through geofencing, we can capture mobile devices at specific locations such as feeder high schools or community colleges and serve ads while those devices are within the location or after they've left.

We can expand that advertising reach with our Mobile Footprints service once the device travels home and accesses Wi-Fi. Mobile Footprints combines the power of geofencing, Mobile Location Targeting, and IP Targeting and enables delivery to any device in the household, putting your message not only in front of students but any decision-making stakeholders living under the same roof.

### FACEBOOK + INSTAGRAM

With more than two billion monthly active users, Facebook and Instagram use the same powerful targeting options to build awareness, increase event registration, and drive leads and conversions.

Facebook's Engagement Audiences extend your reach with campaigns to automatically engage new leads or those who have previously interacted with your content. Lead generation ads provide an optimized, pre-populated inquiry or registration form, making Facebook ideal for increasing event registrations and driving leads seamlessly across devices. We can also bring your content to life through Facebook's Canvas mobile ad experience, combining videos, photos, and carousels to capture the complete attention of your audience.