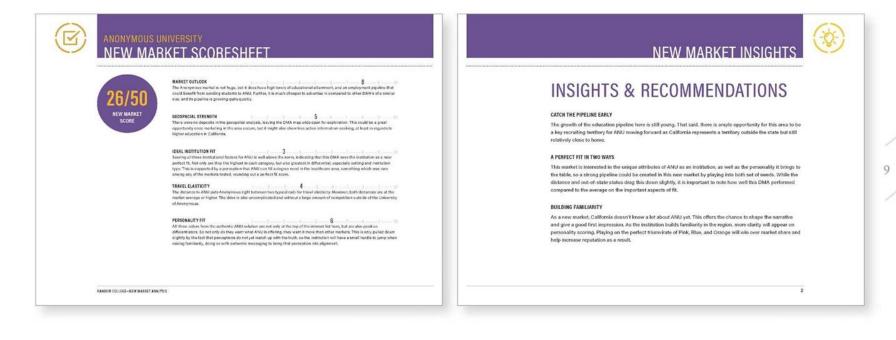

#### **NEW MARKET ANALYSIS**

We'll take the guesswork out of the process and make recommendations rooted in data. We'll execute a DMA-by-DMA analysis to tell you which markets are viable and carry out perception studies measuring awareness, reputation, competition, and, ultimately, market potential. We'll help you find more of the students you want and, more importantly, what messages will resonate with them.