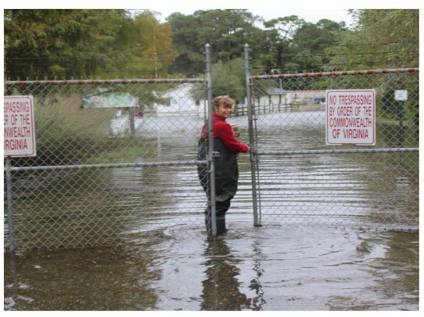

# Agenda

- 3-D Renderings of Research Vessel
- October Nor'Easter/Joaquin



## Research Vessel

















## VIMS Preparing for Nor'easter







#### Watermen's Hall - Research Library







#### **VIMS Concrete Pier**







#### **Gloucester Point**







# **Coleman Bridge**







#### **Boat Basin Entrance**







#### **VIMS Boat Basin**







## **VIMS Boat Basin**







# **VIMS Oyster Hatchery**







#### Finfish Greenhouse





































# Questions?



Healthy Bay for Healthy Kids - October 2015 - First Lady Dorothy McAuliffe and Virginia Executive Mansion Chef Ed Gross teach local second-graders how to make blue crab and cabbage coleslaw using locally-grown ingredients.