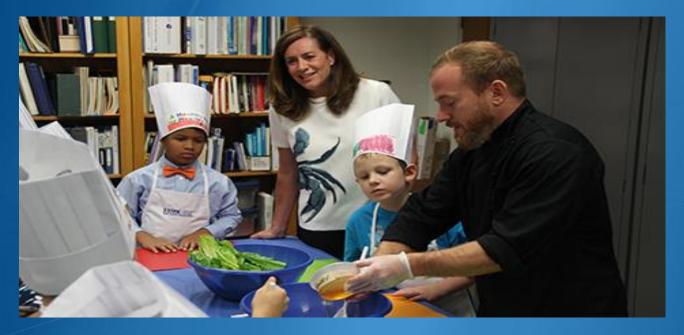

# Questions?

Healthy Bay for Healthy Kids - October 2015 - First Lady Dorothy McAuliffe and Virginia Executive Mansion Chef Ed Gross teach local second-graders how to make blue crab and cabbage coleslaw using locally-grown ingredients.