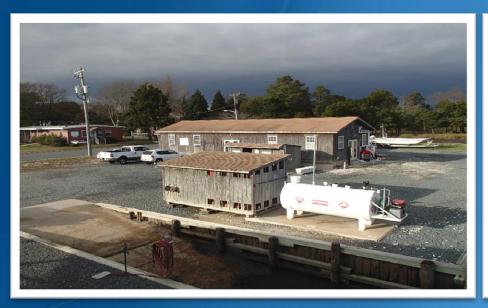

# Agenda

- 3-D Renderings of Research Vessel
- October Nor'Easter/Joaquin



## Research Vessel

















## VIMS Preparing for Nor'easter







#### Watermen's Hall - Research Library







#### **VIMS Concrete Pier**







#### **Gloucester Point**







# **Coleman Bridge**







#### **Boat Basin Entrance**







#### **VIMS Boat Basin**







## **VIMS Boat Basin**







# **VIMS Oyster Hatchery**







#### Finfish Greenhouse





































# Questions?



Healthy Bay for Healthy Kids - October 2015 - First Lady Dorothy McAuliffe and Virginia Executive Mansion Chef Ed Gross teach local second-graders how to make blue crab and cabbage coleslaw using locally-grown ingredients.