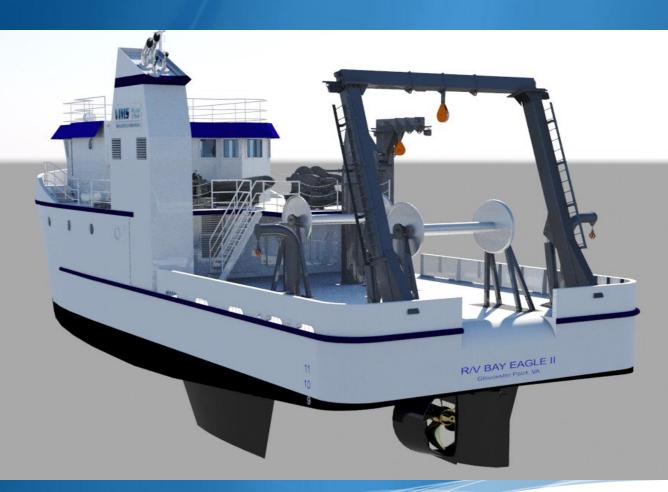

# Agenda

- 3-D Renderings of Research Vessel
- October Nor'Easter/Joaquin



## Research Vessel

















## VIMS Preparing for Nor'easter







#### Watermen's Hall - Research Library







#### **VIMS Concrete Pier**







#### **Gloucester Point**







# **Coleman Bridge**







#### **Boat Basin Entrance**







#### **VIMS Boat Basin**







## **VIMS Boat Basin**







# **VIMS Oyster Hatchery**







#### Finfish Greenhouse





































# Questions?



Healthy Bay for Healthy Kids - October 2015 - First Lady Dorothy McAuliffe and Virginia Executive Mansion Chef Ed Gross teach local second-graders how to make blue crab and cabbage coleslaw using locally-grown ingredients.