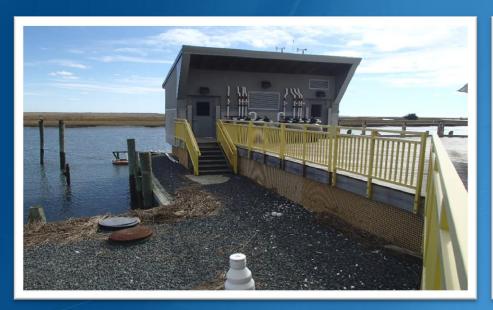

# Agenda

- 3-D Renderings of Research Vessel
- October Nor'Easter/Joaquin



## Research Vessel

















## VIMS Preparing for Nor'easter







#### Watermen's Hall - Research Library







#### **VIMS Concrete Pier**







#### **Gloucester Point**







# **Coleman Bridge**







#### **Boat Basin Entrance**







#### **VIMS Boat Basin**







## **VIMS Boat Basin**







# **VIMS Oyster Hatchery**







#### Finfish Greenhouse





































# Questions?



Healthy Bay for Healthy Kids - October 2015 - First Lady Dorothy McAuliffe and Virginia Executive Mansion Chef Ed Gross teach local second-graders how to make blue crab and cabbage coleslaw using locally-grown ingredients.