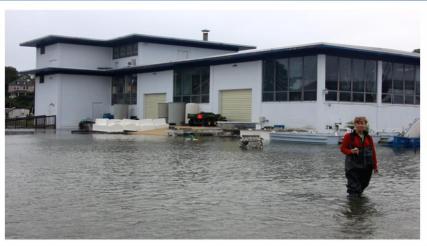

# Agenda

- 3-D Renderings of Research Vessel
- October Nor'Easter/Joaquin



## Research Vessel

















## VIMS Preparing for Nor'easter







#### Watermen's Hall - Research Library







#### **VIMS Concrete Pier**







#### **Gloucester Point**







# **Coleman Bridge**







#### **Boat Basin Entrance**







#### **VIMS Boat Basin**







## **VIMS Boat Basin**







# **VIMS Oyster Hatchery**







#### Finfish Greenhouse





































# Questions?



Healthy Bay for Healthy Kids - October 2015 - First Lady Dorothy McAuliffe and Virginia Executive Mansion Chef Ed Gross teach local second-graders how to make blue crab and cabbage coleslaw using locally-grown ingredients.