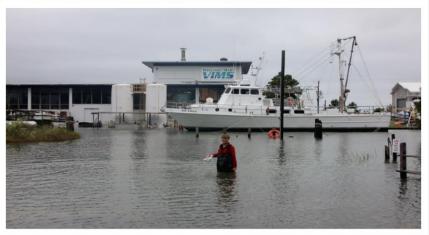

# Agenda

- 3-D Renderings of Research Vessel
- October Nor'Easter/Joaquin



## Research Vessel

















## VIMS Preparing for Nor'easter







#### Watermen's Hall - Research Library







#### **VIMS Concrete Pier**







#### **Gloucester Point**







# **Coleman Bridge**







#### **Boat Basin Entrance**







#### **VIMS Boat Basin**







## **VIMS Boat Basin**







# **VIMS Oyster Hatchery**







#### Finfish Greenhouse





































# Questions?



Healthy Bay for Healthy Kids - October 2015 - First Lady Dorothy McAuliffe and Virginia Executive Mansion Chef Ed Gross teach local second-graders how to make blue crab and cabbage coleslaw using locally-grown ingredients.