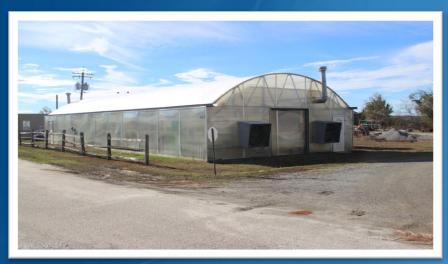

# Agenda

- 3-D Renderings of Research Vessel
- October Nor'Easter/Joaquin



## Research Vessel

















## VIMS Preparing for Nor'easter







#### Watermen's Hall - Research Library







#### **VIMS Concrete Pier**







#### **Gloucester Point**







# **Coleman Bridge**







#### **Boat Basin Entrance**







#### **VIMS Boat Basin**







## **VIMS Boat Basin**







# **VIMS Oyster Hatchery**







#### Finfish Greenhouse





































# Questions?



Healthy Bay for Healthy Kids - October 2015 - First Lady Dorothy McAuliffe and Virginia Executive Mansion Chef Ed Gross teach local second-graders how to make blue crab and cabbage coleslaw using locally-grown ingredients.