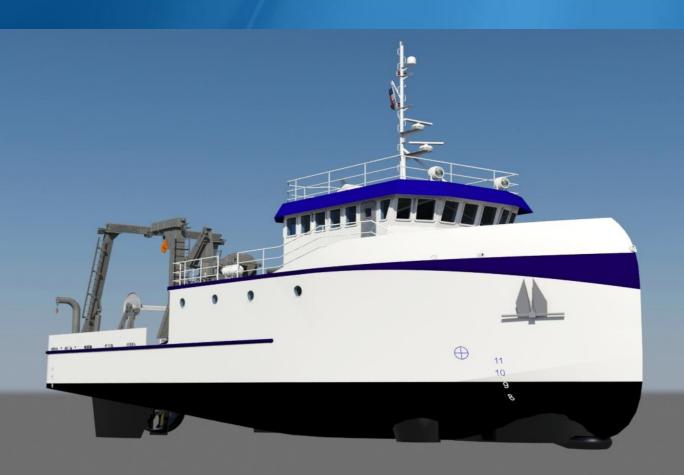

# Agenda

- 3-D Renderings of Research Vessel
- October Nor'Easter/Joaquin



## Research Vessel

















## VIMS Preparing for Nor'easter







#### Watermen's Hall - Research Library







#### **VIMS Concrete Pier**







#### **Gloucester Point**







# **Coleman Bridge**







#### **Boat Basin Entrance**







#### **VIMS Boat Basin**







## **VIMS Boat Basin**







# **VIMS Oyster Hatchery**







#### Finfish Greenhouse





































# Questions?



Healthy Bay for Healthy Kids - October 2015 - First Lady Dorothy McAuliffe and Virginia Executive Mansion Chef Ed Gross teach local second-graders how to make blue crab and cabbage coleslaw using locally-grown ingredients.