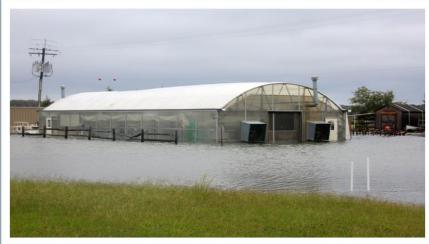

# Agenda

- 3-D Renderings of Research Vessel
- October Nor'Easter/Joaquin



## Research Vessel

















## VIMS Preparing for Nor'easter







#### Watermen's Hall - Research Library







#### **VIMS Concrete Pier**







#### **Gloucester Point**







# **Coleman Bridge**







#### **Boat Basin Entrance**







#### **VIMS Boat Basin**







## **VIMS Boat Basin**







# **VIMS Oyster Hatchery**







#### Finfish Greenhouse





































# Questions?



Healthy Bay for Healthy Kids - October 2015 - First Lady Dorothy McAuliffe and Virginia Executive Mansion Chef Ed Gross teach local second-graders how to make blue crab and cabbage coleslaw using locally-grown ingredients.