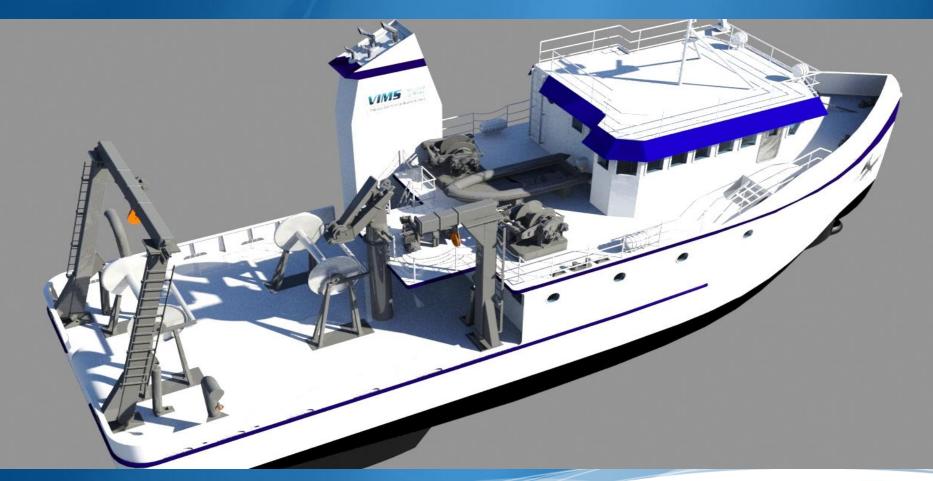

# Agenda

- 3-D Renderings of Research Vessel
- October Nor'Easter/Joaquin



## Research Vessel

















## VIMS Preparing for Nor'easter







#### Watermen's Hall - Research Library







#### **VIMS Concrete Pier**







#### **Gloucester Point**







# **Coleman Bridge**







#### **Boat Basin Entrance**







#### **VIMS Boat Basin**







## **VIMS Boat Basin**







# **VIMS Oyster Hatchery**







#### Finfish Greenhouse





































# Questions?



Healthy Bay for Healthy Kids - October 2015 - First Lady Dorothy McAuliffe and Virginia Executive Mansion Chef Ed Gross teach local second-graders how to make blue crab and cabbage coleslaw using locally-grown ingredients.