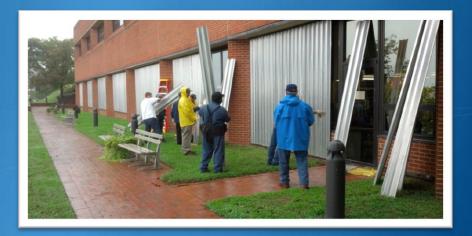

# Agenda

- 3-D Renderings of Research Vessel
- October Nor'Easter/Joaquin



## Research Vessel

















## VIMS Preparing for Nor'easter







#### Watermen's Hall - Research Library







#### **VIMS Concrete Pier**







#### **Gloucester Point**







# **Coleman Bridge**







#### **Boat Basin Entrance**







#### **VIMS Boat Basin**







## **VIMS Boat Basin**







# **VIMS Oyster Hatchery**







#### Finfish Greenhouse





































# Questions?



Healthy Bay for Healthy Kids - October 2015 - First Lady Dorothy McAuliffe and Virginia Executive Mansion Chef Ed Gross teach local second-graders how to make blue crab and cabbage coleslaw using locally-grown ingredients.