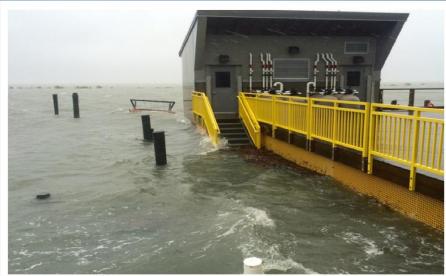

# Agenda

- 3-D Renderings of Research Vessel
- October Nor'Easter/Joaquin



## Research Vessel

















## VIMS Preparing for Nor'easter







#### Watermen's Hall - Research Library







#### **VIMS Concrete Pier**







#### **Gloucester Point**







# **Coleman Bridge**







#### **Boat Basin Entrance**







#### **VIMS Boat Basin**







## **VIMS Boat Basin**







# **VIMS Oyster Hatchery**







#### Finfish Greenhouse





































# Questions?



Healthy Bay for Healthy Kids - October 2015 - First Lady Dorothy McAuliffe and Virginia Executive Mansion Chef Ed Gross teach local second-graders how to make blue crab and cabbage coleslaw using locally-grown ingredients.