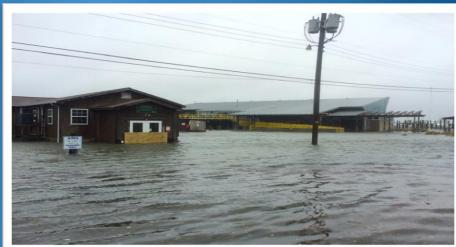

# Agenda

- 3-D Renderings of Research Vessel
- October Nor'Easter/Joaquin



## Research Vessel

















## VIMS Preparing for Nor'easter







#### Watermen's Hall - Research Library







#### **VIMS Concrete Pier**







#### **Gloucester Point**







# **Coleman Bridge**







#### **Boat Basin Entrance**







#### **VIMS Boat Basin**







## **VIMS Boat Basin**







# **VIMS Oyster Hatchery**







#### Finfish Greenhouse





































# Questions?



Healthy Bay for Healthy Kids - October 2015 - First Lady Dorothy McAuliffe and Virginia Executive Mansion Chef Ed Gross teach local second-graders how to make blue crab and cabbage coleslaw using locally-grown ingredients.