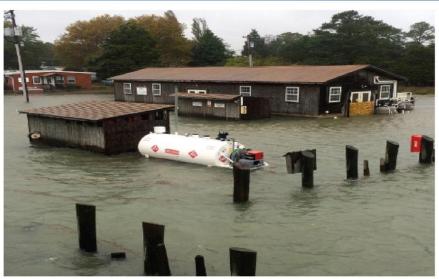

# Agenda

- 3-D Renderings of Research Vessel
- October Nor'Easter/Joaquin



## Research Vessel

















## VIMS Preparing for Nor'easter







#### Watermen's Hall - Research Library







#### **VIMS Concrete Pier**







#### **Gloucester Point**







# **Coleman Bridge**







#### **Boat Basin Entrance**







#### **VIMS Boat Basin**







## **VIMS Boat Basin**







# **VIMS Oyster Hatchery**







#### Finfish Greenhouse





































# Questions?



Healthy Bay for Healthy Kids - October 2015 - First Lady Dorothy McAuliffe and Virginia Executive Mansion Chef Ed Gross teach local second-graders how to make blue crab and cabbage coleslaw using locally-grown ingredients.