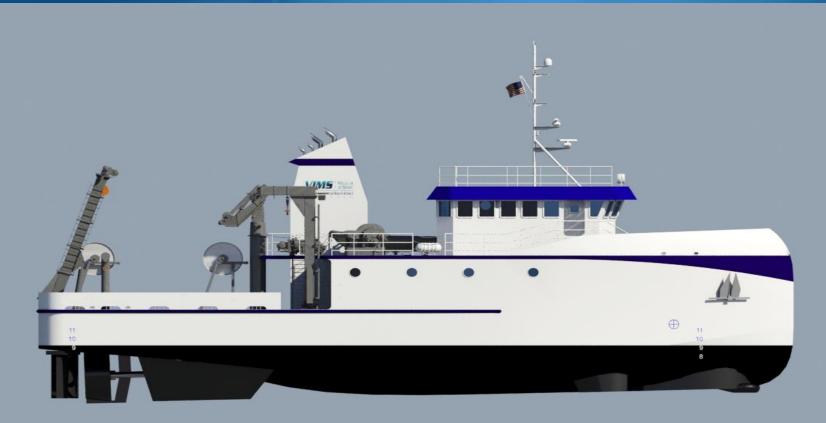

# Agenda

- 3-D Renderings of Research Vessel
- October Nor'Easter/Joaquin



## Research Vessel

















## VIMS Preparing for Nor'easter







#### Watermen's Hall - Research Library







#### **VIMS Concrete Pier**







#### **Gloucester Point**







# **Coleman Bridge**







#### **Boat Basin Entrance**







#### **VIMS Boat Basin**







## **VIMS Boat Basin**







# **VIMS Oyster Hatchery**







#### Finfish Greenhouse





































# Questions?



Healthy Bay for Healthy Kids - October 2015 - First Lady Dorothy McAuliffe and Virginia Executive Mansion Chef Ed Gross teach local second-graders how to make blue crab and cabbage coleslaw using locally-grown ingredients.