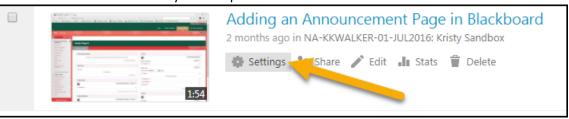

#### **To View Your Quiz Results:**

- 1. Go to your Panopto folder and choose the video that you added the quiz.
- 2. Click on Settings.
- 3. Locate the Quiz Results in the menu listing.
- 4. View Results or Download to your computer.