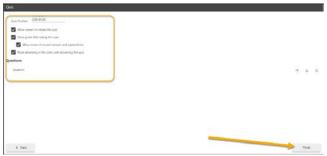

**5.** This will set the quiz in the recording timeline and allow you to start creating the questions. Use the dropdown listing to choose your question type.

**6.** Choose to **Add a Question** or **Done** to advance to the **Quiz Settings**. You will be able to choose how the quiz is presented to users. When done click **Finish**.

**7.** Click **Publish** when you have finished your quiz and made all your changes. If you do not Publish the recording your quiz will not show to students.