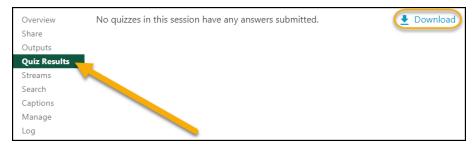

#### **To View Your Quiz Results:**

- 1. Go to your Panopto folder and choose the video that you added the quiz.
- 2. Click on Settings.
- 3. Locate the Quiz Results in the menu listing.
- 4. View Results or Download to your computer.