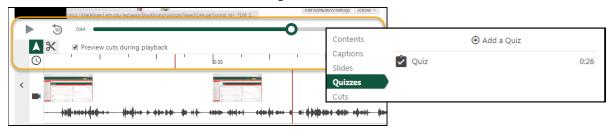

# **Getting Started**

- 1. Go to your recorded lecture/video in Panopto.
- 2. Click on the Edit Mode to add a quiz to your recording.

3. Select Quizzes in the menu listing.

**4.** Once you have selected the location in the playback timeline for your quiz, click on the **Add a Quiz** button located on the left menu listing.

**5.** This will set the quiz in the recording timeline and allow you to start creating the questions. Use the dropdown listing to choose your question type.

**6.** Choose to **Add a Question** or **Done** to advance to the **Quiz Settings**. You will be able to choose how the quiz is presented to users. When done click **Finish**.