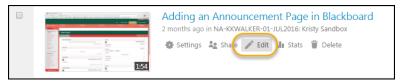

# **Getting Started**

- 1. Go to your recorded lecture/video in Panopto.
- 2. Click on the Edit Mode to add a quiz to your recording.

3. Select Quizzes in the menu listing.

**4.** Once you have selected the location in the playback timeline for your quiz, click on the **Add a Quiz** button located on the left menu listing.