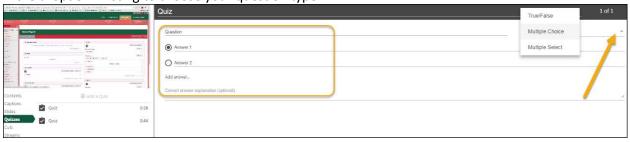

**5.** This will set the quiz in the recording timeline and allow you to start creating the questions. Use the dropdown listing to choose your question type.

**6.** Choose to **Add a Question** or **Done** to advance to the **Quiz Settings**. You will be able to choose how the quiz is presented to users. When done click **Finish**.