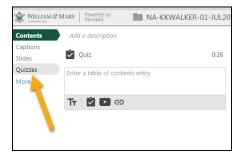

# **Getting Started**

- 1. Go to your recorded lecture/video in Panopto.
- 2. Click on the Edit Mode to add a quiz to your recording.

3. Select Quizzes in the menu listing.

**4.** Once you have selected the location in the playback timeline for your quiz, click on the **Add a Quiz** button located on the left menu listing.