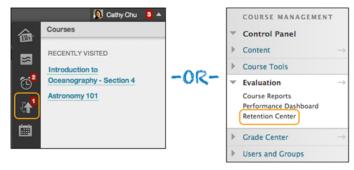

#### **Retention Center**

- 1. Go to Course Control Panel
- 2. Locate Evaluation
- 3. Click on Retention Center

**Retention Center**- List students currently at risk and overview of activity alerts and missed deadlines if using due dates within your course. You can also customize the criteria to show grade alerts.