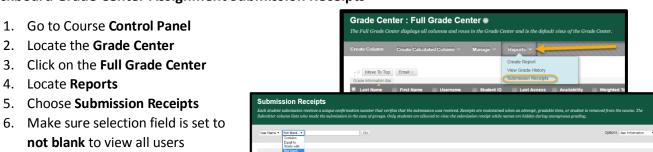

# **Blackboard Grade Center Assignment Submission Receipts**

submissions for Assignments.

8/4/2017 kw 4