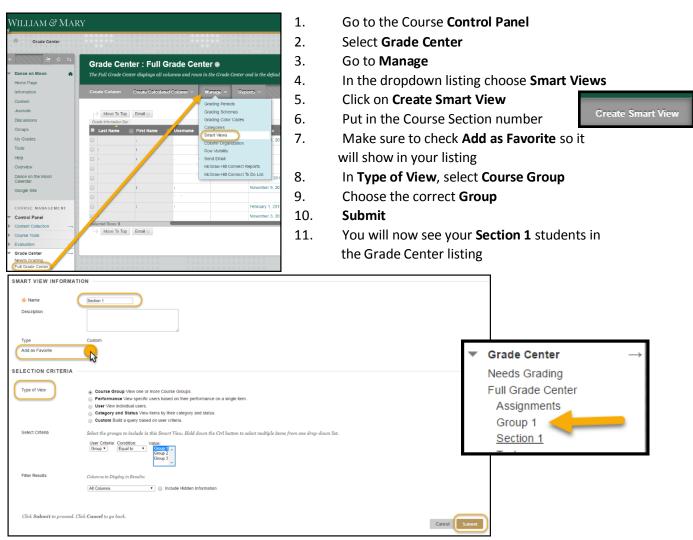

### **Blackboard Resources Grade Center**

Smart Views in the Grade Center for Merged Sections- After add/drop each semester a script is run in Blackboard that will create groups in courses that have merged sections. If you have one Blackboard course and have all your section enrollments going into one course then groups will be created for each section. This will make it easier for you to separate your grade center with Smart Views for each section when grading. In addition you will be able to email groups or create assignments based on that section.