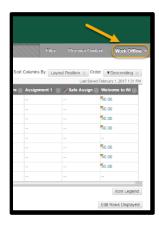

### **Blackboard Grade Center Download**

- 1. Go to Course Control Panel
- 2. Locate the Grade Center
- 3. Click on the Full Grade Center
- 4. Select Work Offline
- 5. Choose to **Download** to an excel file.
- 6. Make sure to select **Full Grade Center** or choose the selected columns you wish to download.