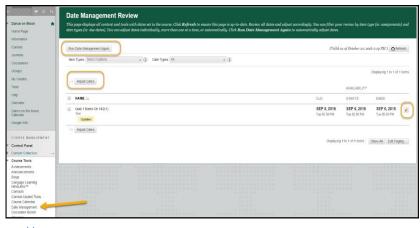

# **Blackboard Date Management**

Date Management in Blackboard can help you update content when you copy or restore a course from a previous term. You will be able to see all availability and due dates in one listing and can adjust or edit dates in one location.

- 1. Go to Course Control Panel.
- 2. Locate Course Tools.
- 3. Select **Date Management**.
- 4. If you choose to run the report you will be sent an email when process is complete. You can also adjust and edit dates from this area for due dates and availability.

To find out more about Date

Management visit Blackboard Help at https://en-

us.help.blackboard.com/Learn/Instructor/Course\_Content/Reuse\_Content/Date\_Management