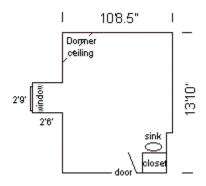

### Willis 303

dotted lines indicate dormer ceilings

Dotted line indicates sloped ceiling.

Room occupancy 1
Ceiling height 8'11"
# of outlets 6
Sink yes
Bathroom Facilities hall
Built-in furniture no
Medicine Cabinet yes

Closet size  $3'5" d \times 2'6" w$ Window size  $4'9" h \times 2'9" w$ 

Air-conditioned yes