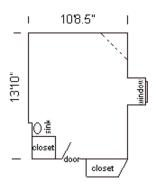

#### Willis 306

Dotted line indicates sloped ceiling.

| 1       |
|---------|
| 8'11"   |
| 6       |
| yes     |
| hall    |
| closets |
| yes     |
|         |

Closet size 3'5" d x 2'6" wWindow size 4'9" h x 2'9" w

Air-conditioned yes