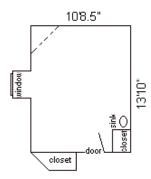

### Willis 303

dotted lines indicate dormer ceilings

Dotted line indicates sloped ceiling.

Room occupancy 1
Ceiling height 8'11"
# of outlets 6
Sink yes
Bathroom Facilities hall
Built-in furniture no
Medicine Cabinet yes

Closet size  $3'5" d \times 2'6" w$ Window size  $4'9" h \times 2'9" w$ 

Air-conditioned yes