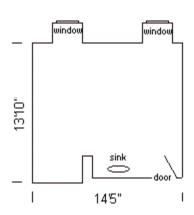

#### Willis 306

Dotted line indicates sloped ceiling.

| 1       |
|---------|
| 8'11"   |
| 6       |
| yes     |
| hall    |
| closets |
| yes     |
|         |

Closet size 3'5" d x 2'6" wWindow size 4'9" h x 2'9" w

Air-conditioned yes