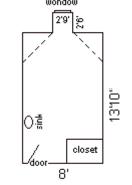

#### Willis 301

Dotted line indicates sloped ceiling.

| Room occupancy      | 1     |
|---------------------|-------|
| Ceiling height      | 8'11' |
| # of outlets        | 6     |
| Sink                | yes   |
| Bathroom Facilities | hall  |
| Built-in furniture  | no    |
| Medicine Cabinet    | yes   |
|                     |       |

Closet size 3'5" d x 2'6" w

wardrobe

Window size 4'9" h x 2'9" w

Air-conditioned yes