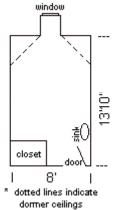

## Willis 308

Dotted line indicates sloped ceiling.

Room occupancy 1
Ceiling height 8'11"
# of outlets 5
Sink yes
Bathroom Facilities hall
Built-in furniture no
Medicine Cabinet yes

Closet size 3'5" d x 2'6" w

2'2" d x 5'`10" w

Window size 4'9" h x 2'9" w

Air-conditioned yes