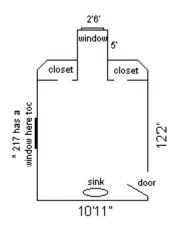

## Willis 217, 220

Room occupancy 1 Ceiling height 8'4"

# of outlets 4 (217), 6 (220)

Sink yes
Bathroom Facilities hall
Built-in furniture no
Medicine Cabinet yes

Closet size 2'8" d x 3'7" w Window size 5'2" h x 3'2" w

Air-conditioned yes

Floor plans are provided to demonstrate differences between room types. Individual rooms vary. All dimensions and square footage are approximate and should not be relied upon as representation, express or implied, of your actual assigned room.