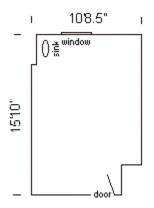

#### Willis 208

Room occupancy 1
Ceiling height 8'4"
# of outlets 6
Sink yes
Bathroom Facilities hall
Built-in furniture closet
Medicine Cabinet yes

Closet size  $3'5" d \times 2'6" w$ Window size  $5'2" h \times 3'2" w$ 

Air-conditioned yes