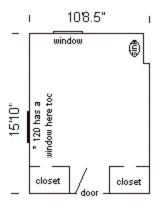

## Willis 206, 213

Room occupancy 2 Ceiling height 8'4"

# of outlets 6 (206), 5 (213)

Sink yes
Bathroom Facilities hall
Built-in furniture no
Medicine Cabinet yes

Closet size 3'5" d x 2'6" w Window size 5'2" h x 3'2" w

Air-conditioned yes