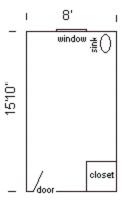

## Willis 216, 219

Room occupancy 1 Ceiling height 8'4"

# of outlets 5 (216), 6 (219)

Sink yes
Bathroom Facilities hall
Built-in furniture no
Medicine Cabinet yes

Closet size 2'8" d x 3'7" w Window size 4'9" h x 2'9" w

Air-conditioned yes

## Willis 217, 220

Room occupancy 1 Ceiling height 8'4"

# of outlets 4 (217), 6 (220)

Sink yes
Bathroom Facilities hall
Built-in furniture no
Medicine Cabinet yes

Closet size 2'8" d x 3'7" w Window size 5'2" h x 3'2" w

Air-conditioned yes

Floor plans are provided to demonstrate differences between room types. Individual rooms vary. All dimensions and square footage are approximate and should not be relied upon as representation, express or implied, of your actual assigned room.