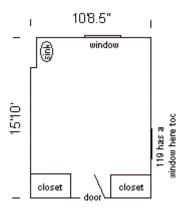

## Willis 205, 211, 215

Room occupancy 2 Ceiling height 8'4"

# of outlets 5 (205, 211), 3 (215)

Sink yes
Bathroom Facilities hall
Built-in furniture closets
Medicine Cabinet yes

Closet size 3'5" d x 2'6" w Window size 5'2" h x 3'2" w

Air-conditioned yes