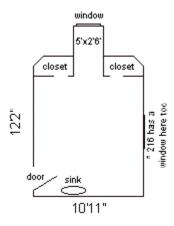

## Willis 216, 219

Room occupancy 1 Ceiling height 8'4"

# of outlets 5 (216), 6 (219)

Sink yes
Bathroom Facilities hall
Built-in furniture no
Medicine Cabinet yes

Closet size 2'8" d x 3'7" w Window size 4'9" h x 2'9" w

Air-conditioned yes