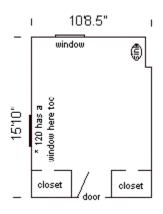

## Willis 112, 115, 116, 120

Room occupancy 2 Ceiling height 8'4"

# of outlets 6 (112, 115, 116)

4 (120)

Sink yes
Bathroom Facilities hall
Built-in furniture closets
Medicine Cabinet yes

Closet size 3'5" d x 2'6" w Window size 5'2" h x 3'2" w

Air-conditioned yes