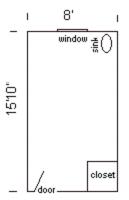

## Willis 112, 115, 116, 120

Room occupancy 2 Ceiling height 8'4"

# of outlets 6 (112, 115, 116)

4 (120)

Sink yes
Bathroom Facilities hall
Built-in furniture closets
Medicine Cabinet yes

Closet size 3'5" d x 2'6" w Window size 5'2" h x 3'2" w

Air-conditioned yes