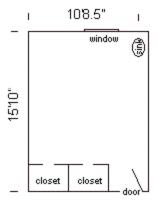

### Willis 108, 114, 117, 119

Room occupancy 2 Ceiling height 8'4"

# of outlets 5 (108, 119)

6 (114, 117)

Sink yes
Bathroom Facilities hall
Built-in furniture no
Medicine Cabinet yes

Closet size 3'5" d x 2'6" w Window size 5'2" h x 3'2" w

Air-conditioned yes