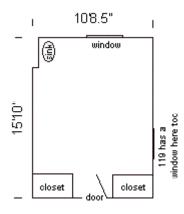

### Willis 108, 114, 117, 119

Room occupancy 2 Ceiling height 8'4"

# of outlets 5 (108, 119)

6 (114, 117)

Sink yes
Bathroom Facilities hall
Built-in furniture no
Medicine Cabinet yes

Closet size 3'5" d x 2'6" w Window size 5'2" h x 3'2" w

Air-conditioned yes