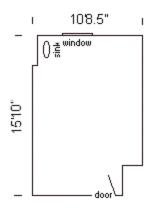

#### Willis 110

Room occupancy 1
Ceiling height 8'4"
# of outlets 6
Sink yes
Bathroom Facilities hall
Built-in furniture closet
Medicine Cabinet yes

Closet size 3'5" d x 2'6" wWindow size 5'2" h x 3'2" w

Air-conditioned yes