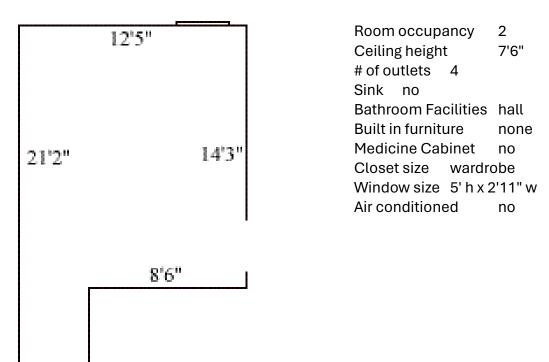

## Lion M 111

| Room occupancy      | 1       |
|---------------------|---------|
| Ceiling height      | 7'6"    |
| # of outlets 5      |         |
| Sink yes            |         |
| Bathroom Facilities | private |
| Built in furniture  | none    |
| Medicine Cabinet    | yes     |
| Closet size wardro  | obe     |
| Window size 5'h x 2 | 2'11" w |
| Air conditioned     | no      |
|                     |         |