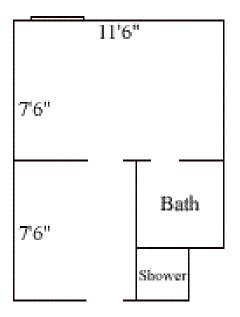

# **Lion M Hall First-Floor Rooms**

## Lion M 106



Room occupancy1Ceiling height7'6"# of outlets3SinknoBathroom FacilitieshallBuilt in furniturenoneMedicine CabinetnoCloset sizewardrobeWindow size5' h x 2'11" wAir conditionedno

## Lion M 109



Floor plans are provided to demonstrate differences between room types. Individual rooms vary. All dimensions and square footage are approximate and should not be relied upon as representation, express or implied, of your actual assigned room.

# **Lion M Hall First-Floor Rooms**

## Lion M 111



| Room occupancy      | 1       |
|---------------------|---------|
| Ceiling height      | 7'6"    |
| # of outlets 5      |         |
| Sink yes            |         |
| Bathroom Facilities | private |
| Built in furniture  | none    |
| Medicine Cabinet    | yes     |
| Closet size wardro  | obe     |
| Window size 5'h x 2 | 2'11" w |
| Air conditioned     | no      |
|                     |         |

Floor plans are provided to demonstrate differences between room types. Individual rooms vary. All dimensions and square footage are approximate and should not be relied upon as representation, express or implied, of your actual assigned room.