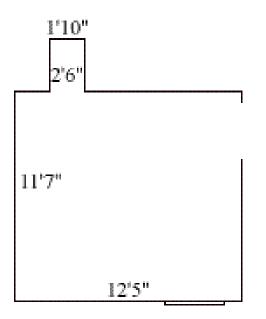

## Lion M 106

Room occupancy1Ceiling height7'6"# of outlets3SinknoBathroom FacilitieshallBuilt in furniturenoneMedicine CabinetnoCloset sizewardrobeWindow size5' h x 2'11" wAir conditionedno