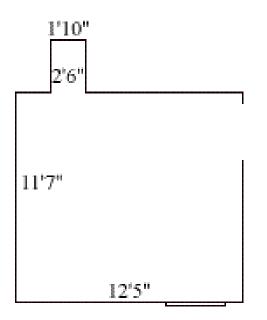

## Lion L 106

Room occupancy1Ceiling height7'6"# of outlets3SinknoBathroom FacilitieshallBuilt in furniturenoneMedicine CabinetnoCloset sizewardrobeWindow size5' h x 2'11" wAir conditionedno