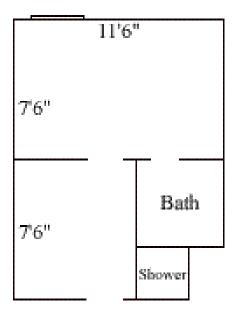

## Lion L 111

| Room occupancy      | 1       |
|---------------------|---------|
| Ceiling height      | 7'6"    |
| # of outlets 5      |         |
| Sink yes            |         |
| Bathroom Facilities | private |
| Built in furniture  | none    |
| Medicine Cabinet    | yes     |
| Closet size wardro  | obe     |
| Window size 5'h x 2 | 2'11" w |
| Air conditioned     | no      |
|                     |         |