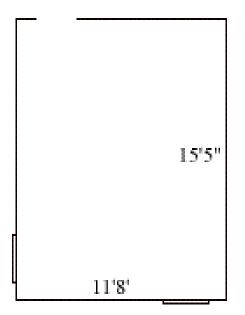

### Lion K 307

| 15'5" Medicine Ca<br>Closet size<br>Window size | 15'5" | 11'6" | Room occup<br>Ceiling heigh<br># of outlets<br>Sink<br>Bathroom Fa<br>Built in furnit<br>Medicine Ca<br>Closet size<br>Window size<br>Air-conditior |
|-------------------------------------------------|-------|-------|-----------------------------------------------------------------------------------------------------------------------------------------------------|
|-------------------------------------------------|-------|-------|-----------------------------------------------------------------------------------------------------------------------------------------------------|

| Room occupancy      | 2              |
|---------------------|----------------|
| toonnoccupancy      | Z              |
| Ceiling height      | 7'6"           |
| f outlets           | 5              |
| Sink                | no             |
| Bathroom Facilities | hall           |
| Built in furniture  | none           |
| Medicine Cabinet    | no             |
| Closet size         | wardrobe       |
| Nindow size         | 5' h x 2'11" w |
| Air-conditioned     | Yes            |
|                     |                |