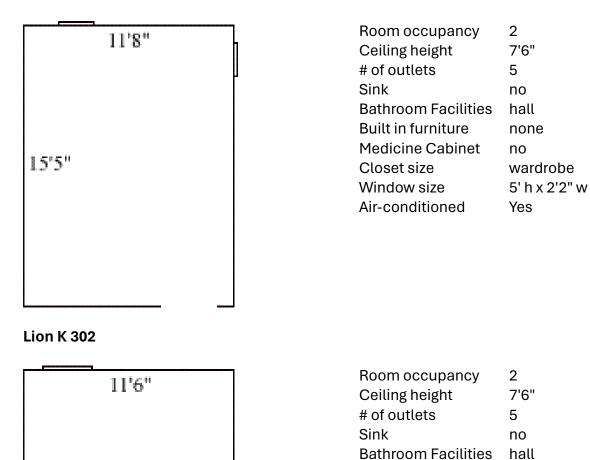

### Lion K 303

| Room occupancy      | 2              |
|---------------------|----------------|
| Ceiling height      | 7'6"           |
| # of outlets        | 5              |
| Sink                | no             |
| Bathroom Facilities | hall           |
| Built in furniture  | none           |
| Medicine Cabinet    | no             |
| Closet size         | wardrobe       |
| Window size         | 5' h x 2'11" w |
| Air-conditioned     | Yes            |
|                     |                |

Floor plans are provided to demonstrate differences between room types. Individual rooms vary. All dimensions and square footage are approximate and should not be relied upon as representation, express or implied, of your actual assigned room.