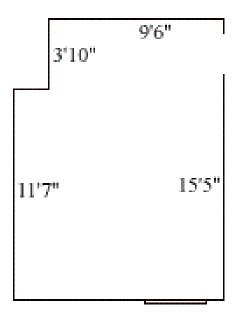

#### Lion K 301

11'7''

3'10"

9'6"

Floor plans are provided to demonstrate differences between room types. Individual rooms vary. All dimensions and square footage are approximate and should not be relied upon as representation, express or implied, of your actual assigned room.