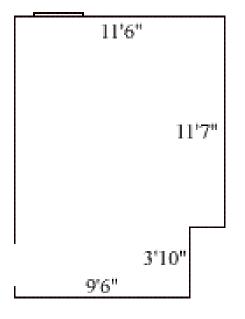

#### Lion K 301

11'7''

3'10"

9'6"

Floor plans are provided to demonstrate differences between room types. Individual rooms vary. All dimensions and square footage are approximate and should not be relied upon as representation, express or implied, of your actual assigned room.