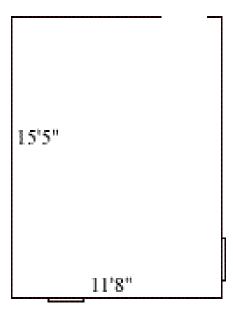

### Lion K 304

| Room occupancy      | 2             |
|---------------------|---------------|
| Ceiling height      | 7'6"          |
| # of outlets        | 5             |
| Sink                | no            |
| Bathroom Facilities | hall          |
| Built in furniture  | none          |
| Medicine Cabinet    | no            |
| Closet size         | wardrobe      |
| Window size         | 5' h x 2'2" w |
| Air-conditioned     | Yes           |

Floor plans are provided to demonstrate differences between room types. Individual rooms vary. All dimensions and square footage are approximate and should not be relied upon as representation, express or implied, of your actual assigned room.