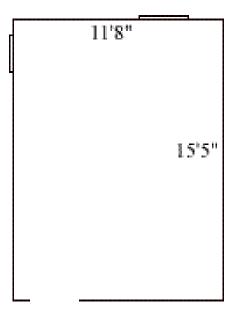

### Lion K 307

| 15'5" Medicine Ca<br>Closet size<br>Window size | 15'5" | 11'6" | Room occup<br>Ceiling heigh<br># of outlets<br>Sink<br>Bathroom Fa<br>Built in furnit<br>Medicine Ca<br>Closet size<br>Window size<br>Air-conditior |
|-------------------------------------------------|-------|-------|-----------------------------------------------------------------------------------------------------------------------------------------------------|
|-------------------------------------------------|-------|-------|-----------------------------------------------------------------------------------------------------------------------------------------------------|