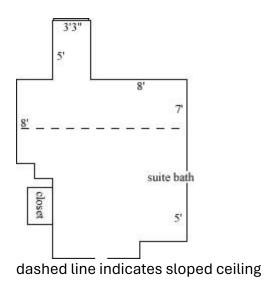

### Lemon 405

dashed line indicates sloped ceiling

| Room occupancy      | 2          |
|---------------------|------------|
| Ceiling height      | 9'         |
| # of outlets        | 6          |
| Sink                | no         |
| Bathroom Facilities | suite      |
| Built-in furniture  | no         |
| Medicine Cabinet    | no         |
| Closet size         | 3'3 x 2'2" |
| Window size         | 3'6" x 4'  |
| Air-conditioned     | yes        |