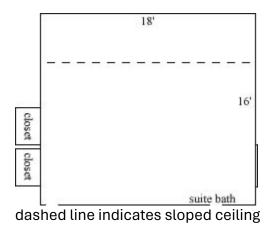

e Built-in furniture no **Medicine Cabinet** no Closet size 3'3 x 2'2" Window size 3'2" x 5' Air-conditioned yes

### Lemon 421



| Room occupancy      | 2          |
|---------------------|------------|
| Ceiling height      | 9'         |
| # of outlets        | 8          |
| Sink                | no         |
| Bathroom Facilities | suite      |
| Built-in furniture  | no         |
| Medicine Cabinet    | no         |
| Closet size         | 3'3 x 2'2" |
| Window size         | 3' x 5'    |
| Air-conditioned     | yes        |
|                     |            |

### Lemon 422



Room occupancy 2 Ceiling height 9' # of outlets 6 Sink no Bathroom Facilities suite Built-in furniture no Medicine Cabinet no Closet size 3'3 x 2'2" Window size 2'9" x 5' Air-conditioned yes

### Lemon 424



| Room occupancy      | 2          |
|---------------------|------------|
| Ceiling height      | 9'         |
| # of outlets        | 6          |
| Sink                | no         |
| Bathroom Facilities | suite      |
| Built-in furniture  | no         |
| Medicine Cabinet    | no         |
| Closet size         | 3'3 x 2'2" |
| Window size         | 2'9" x 5'  |
| Air-conditioned     | yes        |