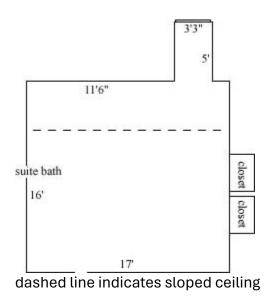

### Lemon 417

dashed line indicates sloped ceiling

| Room occupancy      | 2          |
|---------------------|------------|
| Ceiling height      | 9'         |
| # of outlets        | 6          |
| Sink                | no         |
| Bathroom Facilities | suite      |
| Built-in furniture  | no         |
| Medicine Cabinet    | no         |
| Closet size         | 3'3 x 2'2" |
| Window size         | 3' x 5'    |
| Air-conditioned     | VAS        |