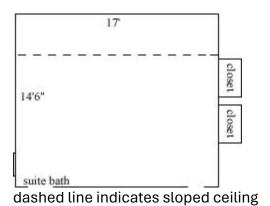

### Lemon 415

| Room occupancy      | 2          |
|---------------------|------------|
| Ceiling height      | 9'         |
| # of outlets        | 8          |
| Sink                | no         |
| Bathroom Facilities | suite      |
| Built-in furniture  | no         |
| Medicine Cabinet    | no         |
| Closet size         | 3'3 x 2'2" |
| Window size         | 3' x 5'    |
| Air-conditioned     | ves        |

dashed line indicates sloped ceiling