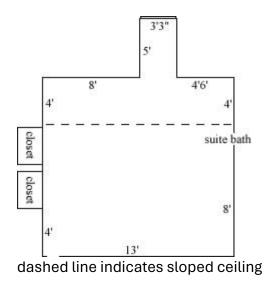

### Lemon 417

dashed line indicates sloped ceiling

| Room occupancy      | 2          |
|---------------------|------------|
| Ceiling height      | 9'         |
| # of outlets        | 6          |
| Sink                | no         |
| Bathroom Facilities | suite      |
| Built-in furniture  | no         |
| Medicine Cabinet    | no         |
| Closet size         | 3'3 x 2'2" |
| Window size         | 3' x 5'    |
| Air-conditioned     | VAS        |