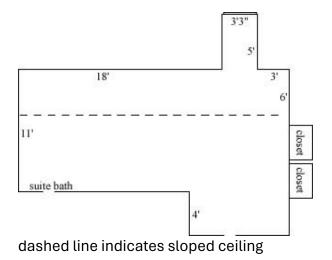

### Lemon 405

dashed line indicates sloped ceiling

| Room occupancy      | 2          |
|---------------------|------------|
| Ceiling height      | 9'         |
| # of outlets        | 6          |
| Sink                | no         |
| Bathroom Facilities | suite      |
| Built-in furniture  | no         |
| Medicine Cabinet    | no         |
| Closet size         | 3'3 x 2'2" |
| Window size         | 3'6" x 4'  |
| Air-conditioned     | yes        |