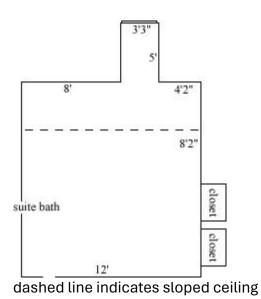

dashed line indicates sloped ceiling

#### Lemon 416

Room occupancy 2 9' Ceiling height # of outlets 7 Sink no Bathroom Facilities private Built-in furniture no **Medicine Cabinet** no Closet size 3'3 x 2'2" Window size 3' x 5' Air-conditioned yes