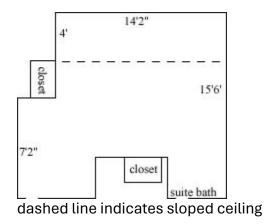

### Lemon 404

dashed line indicates sloped ceiling

| Room occupancy      | 2          |
|---------------------|------------|
| Ceiling height      | 9'         |
| # of outlets        | 6          |
| Sink                | no         |
| Bathroom Facilities | suite      |
| Built-in furniture  | no         |
| Medicine Cabinet    | no         |
| Closet size         | 3'3 x 2'2" |
| Window size         | 2'9" x 5'  |
| Air-conditioned     | yes        |
|                     |            |

### Lemon 405

dashed line indicates sloped ceiling

| Room occupancy      | 2          |
|---------------------|------------|
| Ceiling height      | 9'         |
| # of outlets        | 6          |
| Sink                | no         |
| Bathroom Facilities | suite      |
| Built-in furniture  | no         |
| Medicine Cabinet    | no         |
| Closet size         | 3'3 x 2'2" |
| Window size         | 3'6" x 4'  |
| Air-conditioned     | yes        |

### Lemon 417

dashed line indicates sloped ceiling

| Room occupancy      | 2          |
|---------------------|------------|
| Ceiling height      | 9'         |
| # of outlets        | 6          |
| Sink                | no         |
| Bathroom Facilities | suite      |
| Built-in furniture  | no         |
| Medicine Cabinet    | no         |
| Closet size         | 3'3 x 2'2" |
| Window size         | 3' x 5'    |
| Air-conditioned     | VAS        |