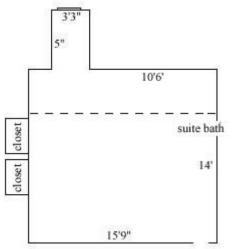

### Lemon 401

| Room occupancy      | 2          |
|---------------------|------------|
| Ceiling height      | 9'         |
| # of outlets        | 6          |
| Sink                | no         |
| Bathroom Facilities | suite      |
| Built-in furniture  | no         |
| Medicine Cabinet    | no         |
| Closet size         | 3'3 x 2'2" |
| Window size         | 3'7" x 4'  |

### Lemon 402

| Room occupancy      | 2          |
|---------------------|------------|
| Ceiling height      | 9'         |
| # of outlets        | 6          |
| Sink                | no         |
| Bathroom Facilities | suite      |
| Built-in furniture  | no         |
| Medicine Cabinet    | no         |
| Closet size         | 3'3 x 2'2" |
| Window size         | 3'6" x 4'  |
| Air-conditioned     | yes        |