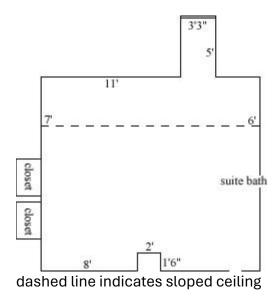

### Lemon 404

dashed line indicates sloped ceiling

| Room occupancy      | 2          |
|---------------------|------------|
| Ceiling height      | 9'         |
| # of outlets        | 6          |
| Sink                | no         |
| Bathroom Facilities | suite      |
| Built-in furniture  | no         |
| Medicine Cabinet    | no         |
| Closet size         | 3'3 x 2'2" |
| Window size         | 2'9" x 5'  |
| Air-conditioned     | yes        |
|                     |            |