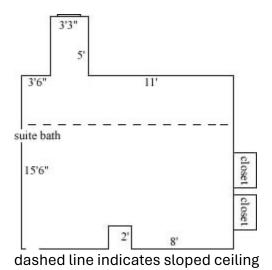

### Lemon 404

dashed line indicates sloped ceiling

| Room occupancy      | 2          |
|---------------------|------------|
| Ceiling height      | 9'         |
| # of outlets        | 6          |
| Sink                | no         |
| Bathroom Facilities | suite      |
| Built-in furniture  | no         |
| Medicine Cabinet    | no         |
| Closet size         | 3'3 x 2'2" |
| Window size         | 2'9" x 5'  |
| Air-conditioned     | yes        |
|                     |            |