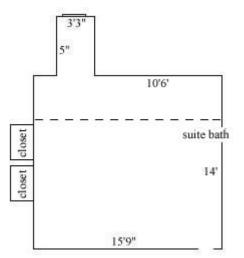

### Lemon 401

| Room occupancy      | 2          |
|---------------------|------------|
| Ceiling height      | 9'         |
| # of outlets        | 6          |
| Sink                | no         |
| Bathroom Facilities | suite      |
| Built-in furniture  | no         |
| Medicine Cabinet    | no         |
| Closet size         | 3'3 x 2'2" |
| Window size         | 3'7" x 4'  |

### Lemon 402

| Room occupancy      | 2          |
|---------------------|------------|
| Ceiling height      | 9'         |
| # of outlets        | 6          |
| Sink                | no         |
| Bathroom Facilities | suite      |
| Built-in furniture  | no         |
| Medicine Cabinet    | no         |
| Closet size         | 3'3 x 2'2" |
| Window size         | 3'6" x 4'  |
| Air-conditioned     | yes        |