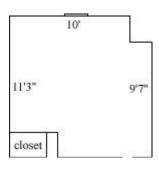

### Lemon 102

| Room occupancy      | 1    |
|---------------------|------|
| Ceiling height      | 9'   |
| # of outlets        | 6    |
| Sink                | no   |
| Bathroom Facilities | hall |
| Built-in furniture  | no   |
| Medicine Cabinet    | no   |
| Oleget ales         | 212  |

Closet size 3'3 x 2'2" Window size 2'9" x 5'4"

Air-conditioned yes