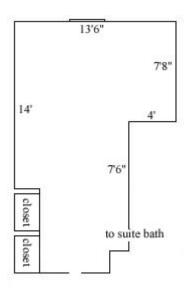

### Lemon 110, 116, 120

Room occupancy 2 9' Ceiling height # of outlets 6 Sink no Bathroom Facilities suite Built-in furniture no Medicine Cabinet no Closet size 3'3 x 2'2" Window size 3'6" x 4'6"

Air-conditioned yes

### Lemon 112, 118

Room occupancy 2 9' Ceiling height # of outlets 6 Sink no Bathroom Facilities suite Built-in furniture no Medicine Cabinet no Closet size

3'3 x 2'2" Window size 3'6" x 4'6"

Air-conditioned yes

### Lemon 119

Room occupancy 2 9' Ceiling height # of outlets 6 Sink no Bathroom Facilities private Built-in furniture no Medicine Cabinet no Closet size 3'3 x 2'2" Window size 3'6" x 4'6" Air-conditioned yes