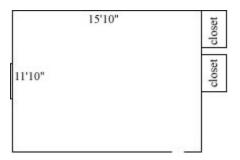

#### Lemon 103

| Room occupancy      | 2          |
|---------------------|------------|
| Ceiling height      | 9'         |
| # of outlets        | 7          |
| Sink                | no         |
| Bathroom Facilities | hall       |
| Built-in furniture  | no         |
| Medicine Cabinet    | no         |
| Closet size         | 3'3 x 2'2" |
| Window size         | 3'6" v 1'6 |

Closet size 3'3 x 2'2" Window size 3'6" x 4'6" Air-conditioned yes

Floor plans are provided to demonstrate differences between room types. Individual rooms vary. All dimensions and square footage are approximate and should not be relied upon as representation, express or implied, of your actual assigned room.