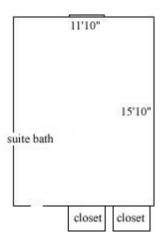

### Lemon 110, 116, 120

Room occupancy 2 9' Ceiling height # of outlets 6 Sink no Bathroom Facilities suite Built-in furniture no Medicine Cabinet no Closet size 3'3 x 2'2" Window size 3'6" x 4'6"

Air-conditioned yes

### Lemon 112, 118

Room occupancy 2 9' Ceiling height # of outlets 6 Sink no Bathroom Facilities suite Built-in furniture no Medicine Cabinet no Closet size

3'3 x 2'2" Window size 3'6" x 4'6"

Air-conditioned yes

### Lemon 119

Room occupancy 2 9' Ceiling height # of outlets 6 Sink no Bathroom Facilities private Built-in furniture no Medicine Cabinet no Closet size 3'3 x 2'2" Window size 3'6" x 4'6" Air-conditioned yes