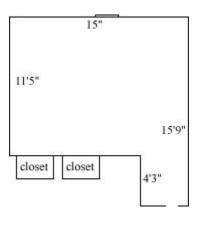

### Lemon 102

| Room occupancy      | 1    |
|---------------------|------|
| Ceiling height      | 9'   |
| # of outlets        | 6    |
| Sink                | no   |
| Bathroom Facilities | hall |
| Built-in furniture  | no   |
| Medicine Cabinet    | no   |
| Oleget ales         | 212  |

Closet size 3'3 x 2'2" Window size 2'9" x 5'4"

Air-conditioned yes