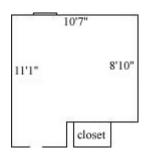

#### Lemon 101

| Room occupancy      | 1    |
|---------------------|------|
| Ceiling height      | 9'   |
| # of outlets        | 5    |
| Sink                | no   |
| Bathroom Facilities | hall |
| Built-in furniture  | no   |
| Medicine Cabinet    | no   |
|                     |      |

Closet size 3'3" x 2'2" Window size 3'6" x 4'6"

Air-conditioned Yes