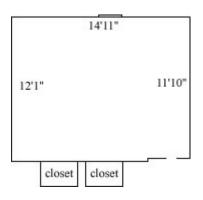

#### Lemon 103

| Room occupancy      | 2          |
|---------------------|------------|
| Ceiling height      | 9'         |
| # of outlets        | 7          |
| Sink                | no         |
| Bathroom Facilities | hall       |
| Built-in furniture  | no         |
| Medicine Cabinet    | no         |
| Closet size         | 3'3 x 2'2" |
| Window size         | 3'6" v 1'6 |

Closet size 3'3 x 2'2" Window size 3'6" x 4'6" Air-conditioned yes

Floor plans are provided to demonstrate differences between room types. Individual rooms vary. All dimensions and square footage are approximate and should not be relied upon as representation, express or implied, of your actual assigned room.