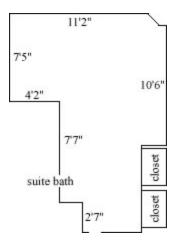

### Lemon 110, 116, 120

Room occupancy 2 9' Ceiling height # of outlets 6 Sink no Bathroom Facilities suite Built-in furniture no Medicine Cabinet no Closet size 3'3 x 2'2" Window size 3'6" x 4'6"

Air-conditioned yes

### Lemon 112, 118

Room occupancy 2 9' Ceiling height # of outlets 6 Sink no Bathroom Facilities suite Built-in furniture no Medicine Cabinet no Closet size

3'3 x 2'2" Window size 3'6" x 4'6"

Air-conditioned yes

### Lemon 119

Room occupancy 2 9' Ceiling height # of outlets 6 Sink no Bathroom Facilities private Built-in furniture no Medicine Cabinet no Closet size 3'3 x 2'2" Window size 3'6" x 4'6" Air-conditioned yes