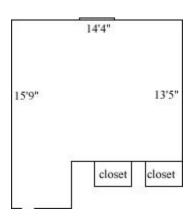

#### Lemon 105A

Room occupancy 1
Ceiling height 9'
# of outlets 5
Sink no
Bathroom Facilities hall
Built-in furniture no
Medicine Cabinet no

Closet size 3'3 x 2'2" Window size 3'6" x 4'6"

Air-conditioned yes

#### Lemon 105B

Room occupancy 1
Ceiling height 9'
# of outlets 5
Sink no
Bathroom Facilities hall
Built-in furniture no
Medicine Cabinet no

Closet size 3'3 x 2'2" Window size 3'6" x 4'6"

Air-conditioned yes