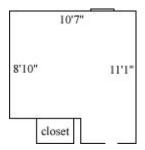

#### Lemon 105A

Room occupancy 1
Ceiling height 9'
# of outlets 5
Sink no
Bathroom Facilities hall
Built-in furniture no
Medicine Cabinet no

Closet size 3'3 x 2'2" Window size 3'6" x 4'6"

Air-conditioned yes