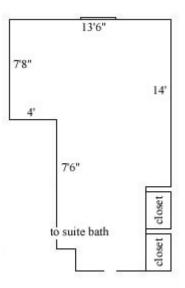

### Lemon 110, 116, 120

Room occupancy 2 9' Ceiling height # of outlets 6 Sink no Bathroom Facilities suite Built-in furniture no Medicine Cabinet no Closet size 3'3 x 2'2" Window size 3'6" x 4'6"

Air-conditioned yes

### Lemon 112, 118

Room occupancy 2 9' Ceiling height # of outlets 6 Sink no Bathroom Facilities suite Built-in furniture no Medicine Cabinet no Closet size

3'3 x 2'2" Window size 3'6" x 4'6"

Air-conditioned yes

### Lemon 119

Room occupancy 2 9' Ceiling height # of outlets 6 Sink no Bathroom Facilities private Built-in furniture no Medicine Cabinet no Closet size 3'3 x 2'2" Window size 3'6" x 4'6" Air-conditioned yes