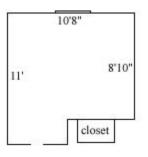

#### Lemon 101

| Room occupancy      | 1    |
|---------------------|------|
| Ceiling height      | 9'   |
| # of outlets        | 5    |
| Sink                | no   |
| Bathroom Facilities | hall |
| Built-in furniture  | no   |
| Medicine Cabinet    | no   |
|                     |      |

Closet size 3'3" x 2'2" Window size 3'6" x 4'6"

Air-conditioned Yes