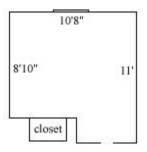

### Lemon 102

| Room occupancy      | 1    |
|---------------------|------|
| Ceiling height      | 9'   |
| # of outlets        | 6    |
| Sink                | no   |
| Bathroom Facilities | hall |
| Built-in furniture  | no   |
| Medicine Cabinet    | no   |
| Oleget ales         | 212  |

Closet size 3'3 x 2'2" Window size 2'9" x 5'4"

Air-conditioned yes