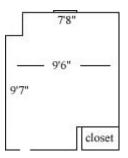

#### Lemon 101

| Room occupancy      | 1    |
|---------------------|------|
| Ceiling height      | 9'   |
| # of outlets        | 5    |
| Sink                | no   |
| Bathroom Facilities | hall |
| Built-in furniture  | no   |
| Medicine Cabinet    | no   |
|                     |      |

Closet size 3'3" x 2'2" Window size 3'6" x 4'6"

Air-conditioned Yes