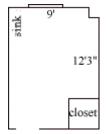

#### Hunt 206

| Room occupancy             | 1                 |
|----------------------------|-------------------|
| Ceiling height             | 9'7"              |
| # of outlets               | 5                 |
| Sink                       | yes               |
| <b>Bathroom Facilities</b> | hall              |
| Built-in furniture         | no                |
| Medicine Cabinet           | yes               |
| Closet size                | 2'3"(d) x 2'9"(w) |
| Window size                | 6' (h) x 3'6"(w)  |
| Air-conditioned            | yes               |

Floor plans are provided to demonstrate differences between room types. Individual rooms vary. All dimensions and square footage are approximate and should not be relied upon as representation, express or implied, of your actual assigned room.