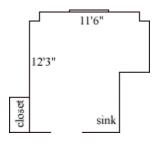

#### Hunt 203

| Room occupancy             | 1                  |
|----------------------------|--------------------|
| Ceiling height             | 9'7"               |
| # of outlets               | 5                  |
| Sink                       | yes                |
| <b>Bathroom Facilities</b> | hall               |
| Built-in furniture         | no                 |
| Medicine Cabinet           | yes                |
| Closet size                | 2'3"(d) x 2'9"(w)  |
| Window size                | 6'0" (h) x 3'6"(w) |
| Air-conditioned            | yes                |

Floor plans are provided to demonstrate differences between room types. Individual rooms vary. All dimensions and square footage are approximate and should not be relied upon as representation, express or implied, of your actual assigned room.