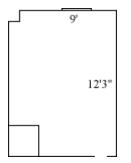

#### Hunt 200

| Room occupancy             | 1                  |
|----------------------------|--------------------|
| Ceiling height             | 9'11"              |
| # of outlets               | 3 (100)            |
|                            | 5 (200)            |
| Sink                       | yes                |
| <b>Bathroom Facilities</b> | hall               |
| Built-in furniture         | no                 |
| Medicine Cabinet           | yes                |
| Closet size                | 2'8"(d) x 2'7"(w)  |
| Window size                | 6'1" (h) x 3'6"(w) |
| Air-conditioned            | yes                |

Floor plans are provided to demonstrate differences between room types. Individual rooms vary. All dimensions and square footage are approximate and should not be relied upon as representation, express or implied, of your actual assigned room.