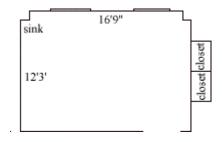

#### Hunt 201

| Room occupancy      | 2                   |
|---------------------|---------------------|
| Ceiling height      | 9'7"                |
| # of outlets        | 5                   |
| Sink                | yes                 |
| Bathroom Facilities | hall                |
| Built-in furniture  | no                  |
| Medicine Cabinet    | yes                 |
| Closet size         | 2'6"(d) x 2'9"(w)   |
| Window size         | 6'0" (h) x 3'6"(w)  |
|                     | 4'4" (h) x 3'6" (w) |
| Air-conditioned     | yes                 |
|                     |                     |

#### Hunt 204

| Room occupancy      | 2                   |
|---------------------|---------------------|
| Ceiling height      | 9'7"                |
| # of outlets        | 4                   |
| Sink                | yes                 |
| Bathroom Facilities | hall                |
| Built-in furniture  | no                  |
| Medicine Cabinet    | yes                 |
| Closet size         | 2'6"(d) x 2'9"(w)   |
| Window size         | 6' (h) x 3'6"(w)    |
|                     | 4'4" (h) x 3'6" (w) |
| Air-conditioned     | yes                 |

Floor plans are provided to demonstrate differences between room types. Individual rooms vary. All dimensions and square footage are approximate and should not be relied upon as representation, express or implied, of your actual assigned room.