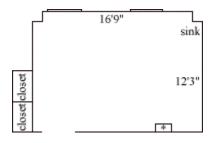

#### Hunt 205

| Room occupancy             | 2                 |
|----------------------------|-------------------|
| Ceiling height             | 9'7"              |
| # of outlets               | 7                 |
| Sink                       | yes               |
| <b>Bathroom Facilities</b> | hall              |
| Built-in furniture         | no                |
| Medicine Cabinet           | yes               |
| Closet size                | 2'6"(d) x 3'5"(w) |
|                            | 1 wardrobe        |
| Window size                | 6' (h) x 3'6"(w)  |
| Air-conditioned            | yes               |

Floor plans are provided to demonstrate differences between room types. Individual rooms vary. All dimensions and square footage are approximate and should not be relied upon as representation, express or implied, of your actual assigned room.