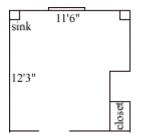

### Hunt 202, 211

| Room occupancy             | 1                 |
|----------------------------|-------------------|
| Ceiling height             | 9'7"              |
| # of outlets               | 5 (202)           |
|                            | 7 (211)           |
| Sink                       | yes               |
| <b>Bathroom Facilities</b> | hall              |
| Built-in furniture         | no                |
| Medicine Cabinet           | yes               |
| Closet size                | 2'6"(d) x 3'5"(w) |
| Window size                | 6' (h) x 3'6"(w)  |
| Air-conditioned            | yes               |

Floor plans are provided to demonstrate differences between room types. Individual rooms vary. All dimensions and square footage are approximate and should not be relied upon as representation, express or implied, of your actual assigned room.