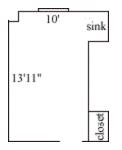

#### Hunt 203

| Room occupancy             | 1                  |
|----------------------------|--------------------|
| Ceiling height             | 9'7"               |
| # of outlets               | 5                  |
| Sink                       | yes                |
| <b>Bathroom Facilities</b> | hall               |
| Built-in furniture         | no                 |
| Medicine Cabinet           | yes                |
| Closet size                | 2'3"(d) x 2'9"(w)  |
| Window size                | 6'0" (h) x 3'6"(w) |
| Air-conditioned            | yes                |

# Floor plans are provided to demonstrate differences between room types. Individual rooms vary. All dimensions and square footage are approximate and should not be relied upon as representation, express or implied, of your actual assigned room.