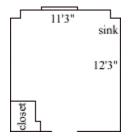

### Hunt 202, 211

| Room occupancy             | 1                 |
|----------------------------|-------------------|
| Ceiling height             | 9'7"              |
| # of outlets               | 5 (202)           |
|                            | 7 (211)           |
| Sink                       | yes               |
| <b>Bathroom Facilities</b> | hall              |
| Built-in furniture         | no                |
| Medicine Cabinet           | yes               |
| Closet size                | 2'6"(d) x 3'5"(w) |
| Window size                | 6' (h) x 3'6"(w)  |
| Air-conditioned            | yes               |

Floor plans are provided to demonstrate differences between room types. Individual rooms vary. All dimensions and square footage are approximate and should not be relied upon as representation, express or implied, of your actual assigned room.