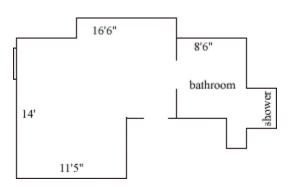

#### Gooch 101

| Room occupancy      | 2                 |
|---------------------|-------------------|
| Ceiling height      | 7'10"             |
| # of outlets        | 4                 |
| Sink                | no                |
| Bathroom facilities | private           |
| Built in furniture  | none              |
| Medicine cabinet    | no                |
| Wardrobe size       | 2'(d) x 2'4"(w)   |
| Window size         | 5'3"(h) x 3'3"(w) |
| Air-conditioning    | No                |
|                     |                   |

Floor plans are provided to demonstrate differences between room types. Individual rooms vary. All dimensions and square footage are approximate and should not be relied upon as representation, express or implied, of your actual assigned room.