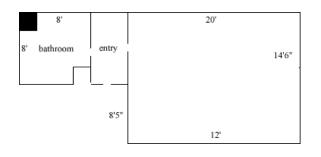

#### Gooch 102

| Room occupancy      | 2                 |
|---------------------|-------------------|
| Ceiling height      | 7'10"             |
| # of outlets        | 5                 |
| Sink                | no                |
| Bathroom facilities | private           |
| Built in furniture  | none              |
| Medicine cabinet    | no                |
| Wardrobe size       | 2'(d) x 2'10"(w)  |
| Window size         | 5'3"(h) x 3'3"(w) |
| Air-conditioning    | No                |

Floor plans are provided to demonstrate differences between room types. Individual rooms vary. All dimensions and square footage are approximate and should not be relied upon as representation, express or implied, of your actual assigned room.