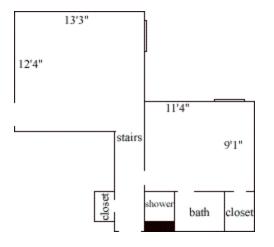

### Gooch 100

| Room occupancy      | 2                 |
|---------------------|-------------------|
| Ceiling height      | 7'10"             |
| # of outlets        | 6                 |
| Bathroom facilities | private           |
| Built in furniture  | none              |
| Medicine cabinet    | no                |
| Closet size         | 2'(d) x 2'10"(w)  |
| Window size         | 5'3"(h) x 3'3"(w) |
| Air-conditioning    | No                |
|                     |                   |

Floor plans are provided to demonstrate differences between room types. Individual rooms vary. All dimensions and square footage are approximate and should not be relied upon as representation, express or implied, of your actual assigned room.