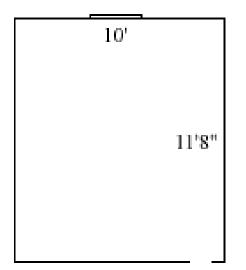

### Gooch 109

| Room occupancy      | 1                 |
|---------------------|-------------------|
| Ceiling height      | 7'10"             |
| # of outlets        | 3                 |
| Sink                | no                |
| Bathroom facilities | hall              |
| Built in furniture  | none              |
| Medicine cabinet    | no                |
| Closet size         | 2'(d) x 3'6"(w)   |
| Window size         | 5'3"(h) x 3'3"(w) |
| Air-conditioning    | No                |

#### Gooch 110

| Room occupancy      | 1                 |
|---------------------|-------------------|
| Ceiling height      | 7'10"             |
| # of outlets        | 3                 |
| Sink                | no                |
| Bathroom facilities | hall              |
| Built in furniture  | none              |
| Medicine cabinet    | no                |
| Closet size         | 2'(d) x 3'6"(w)   |
| Window size         | 5'3"(h) x 3'3"(w) |
| Air-conditioning    | No                |
|                     |                   |

Floor plans are provided to demonstrate differences between room types. Individual rooms vary. All dimensions and square footage are approximate and should not be relied upon as representation, express or implied, of your actual assigned room.