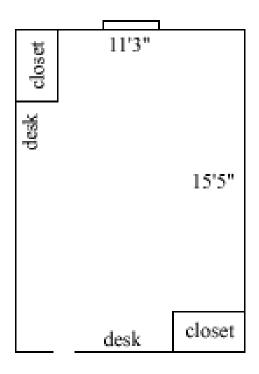

Window size 5'2"(h) x 2'11"(w)

Air-conditioning Yes

Floor plans are provided to demonstrate differences between room types. Individual rooms vary. All dimensions and square footage are approximate and should not be relied upon as representation, express or implied, of your actual assigned room.