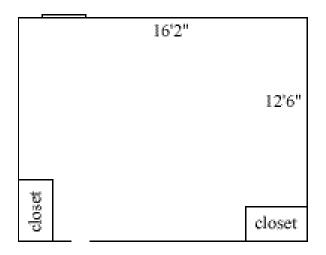

## **Fauquier 311, 313**

Room occupancy 2
Ceiling height 7'10"
# of outlets 6
Sink no
Bathroom facilities hall
Built in furniture no
Medicine cabinet no

Closet size Wardrobe 5'8(h) x

2'10"(w) x 1'10" (d)

Window size 5'2"(h) x 2'11"(w)

Air-conditioning Yes

Floor plans are provided to demonstrate differences between room types. Individual rooms vary. All dimensions and square footage are approximate and should not be relied upon as representation, express or implied, of your actual assigned room.