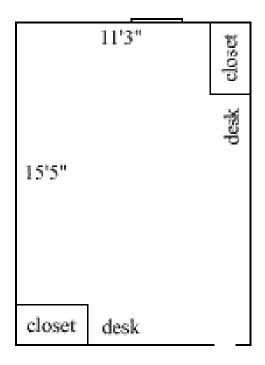

#### **Fauquier 302, 304**

Room occupancy 2
Ceiling height 7'10"
# of outlets 6
Sink no
Bathroom facilities hall
Built in furniture no
Medicine cabinet no

Closet size Wardrobe 5'8(h) x

2'10"(w) x 1'10" (d)

Window size 5'2"(h) x 2'11"(w)

Air-conditioning Yes

Floor plans are provided to demonstrate differences between room types. Individual rooms vary. All dimensions and square footage are approximate and should not be relied upon as representation, express or implied, of your actual assigned room.