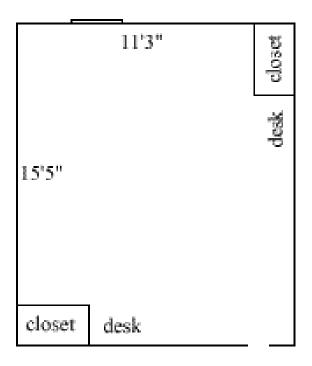

### **Fauquier 301, 303**

Room occupancy 2
Ceiling height 7'10"
# of outlets 6
Sink no
Bathroom facilities hall
Built in furniture no
Medicine cabinet no

Closet size Wardrobe 5'8(h) x

2'10"(w) x 1'10" (d)

Window size 5'2"(h) x 2'11"(w)

Air-conditioning Yes