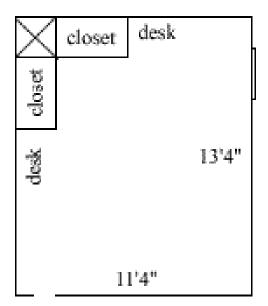

#### Fauguier 307

Room occupancy 1
Ceiling height 7'10"
# of outlets 6
Sink no
Bathroom facilities hall
Built in furniture no
Medicine cabinet no

Closet size Wardrobe 5'8(h) x

2'10"(w) x 1'10" (d)

Window size 5'2"(h) x 2'11"(w)

Air-conditioning Yes

Floor plans are provided to demonstrate differences between room types. Individual rooms vary. All dimensions and square footage are approximate and should not be relied upon as representation, express or implied, of your actual assigned room.