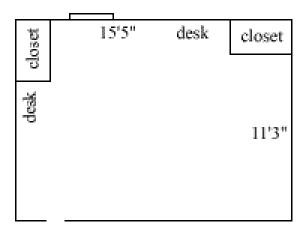

Window size 5'2"(h) x 2'11"(w)

Air-conditioning Yes

Floor plans are provided to demonstrate differences between room types. Individual rooms vary. All dimensions and square footage are approximate and should not be relied upon as representation, express or implied, of your actual assigned room.