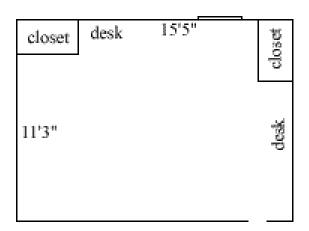

### **Fauquier 301, 303**

Room occupancy 2
Ceiling height 7'10"
# of outlets 6
Sink no
Bathroom facilities hall
Built in furniture no
Medicine cabinet no

Closet size Wardrobe 5'8(h) x

2'10"(w) x 1'10" (d)

Window size 5'2"(h) x 2'11"(w)

Air-conditioning Yes