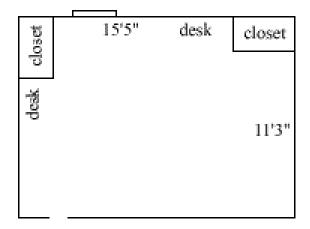

#### **Fauquier 305, 309**

Room occupancy 2
Ceiling height 7'10"
# of outlets 6
Sink no
Bathroom facilities hall
Built in furniture no
Medicine cabinet no

Closet size Wardrobe 5'8(h) x

2'10"(w) x 1'10" (d)

Window size 5'2"(h) x 2'11"(w)

Air-conditioning Yes