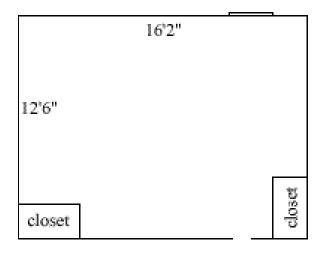

### **Fauquier 306, 308**

Room occupancy 2
Ceiling height 7'10"
# of outlets 6
Sink no
Bathroom facilities hall
Built in furniture no
Medicine cabinet no

Closet size Wardrobe 5'8(h) x

2'10"(w) x 1'10" (d)

Window size 5'2"(h) x 2'11"(w)

Air-conditioning Yes