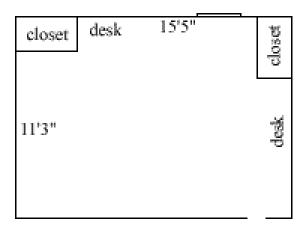

#### **Fauquier 302, 304**

Room occupancy 2
Ceiling height 7'10"
# of outlets 6
Sink no
Bathroom facilities hall
Built in furniture no
Medicine cabinet no

Closet size Wardrobe 5'8(h) x

2'10"(w) x 1'10" (d)

Window size 5'2"(h) x 2'11"(w)

Air-conditioning Yes

Floor plans are provided to demonstrate differences between room types. Individual rooms vary. All dimensions and square footage are approximate and should not be relied upon as representation, express or implied, of your actual assigned room.