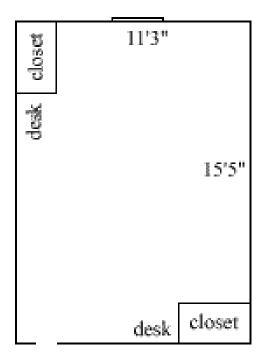

Window size 5'2"(h) x 2'11"(w)

Air-conditioning Yes

Floor plans are provided to demonstrate differences between room types. Individual rooms vary. All dimensions and square footage are approximate and should not be relied upon as representation, express or implied, of your actual assigned room.