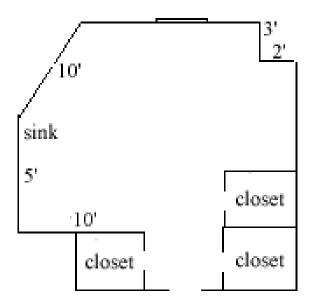

#### **Barrett 315**

Room occupancy 1 Ceiling height 2nd - 9' 3rd - 9'8"

# of outlets 5
Sink yes
Bathroom facilities hall
Built in furniture none
Medicine cabinet yes

Closet size 5'3" (d) x 4'3" (w) Window size 5'9" (h) x 3'8" (w)