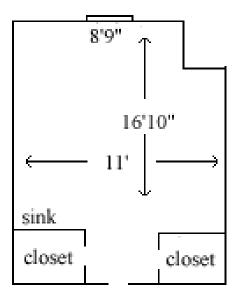

### Barrett, 305, 308, 309, 312, 313, 325, 326, 329, 330

Room occupancy 2 1st - 10' Ceiling height 2nd - 9' 3rd - 9'8" # of outlets 6 Sink yes Bathroom facilities hall Built in furniture none Medicine cabinet yes 4' (d) x 2'6" (w) Closet size Window size 5'9" (h) x 3'8" (w)