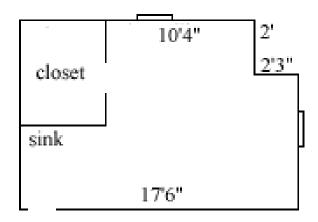

### Barrett, 305, 308, 309, 312, 313, 325, 326, 329, 330

Room occupancy 2 1st - 10' Ceiling height 2nd - 9' 3rd - 9'8" # of outlets 6 Sink yes Bathroom facilities hall Built in furniture none Medicine cabinet yes 4' (d) x 2'6" (w) Closet size Window size 5'9" (h) x 3'8" (w)