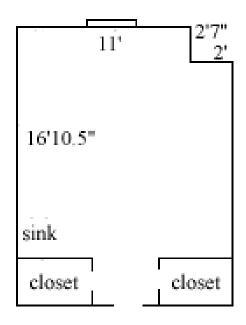

### Barrett 306, 307, 310, 311, 323, 324, 327, 328, 331

Room occupancy 2 Ceiling height 1st - 10' 2nd - 9' 3rd - 9'8" # of outlets 6 Sink ves Bathroom facilities hall Built in furniture none Medicine cabinet yes Closet size 3'6" (d) x 3'6" (w) Window size 5'9" (h) x 3'8" (w)