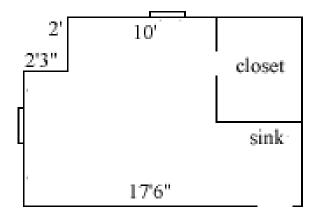

### Barrett, 305, 308, 309, 312, 313, 325, 326, 329, 330

Room occupancy 2 1st - 10' Ceiling height 2nd - 9' 3rd - 9'8" # of outlets 6 Sink yes Bathroom facilities hall Built in furniture none Medicine cabinet yes 4' (d) x 2'6" (w) Closet size Window size 5'9" (h) x 3'8" (w)