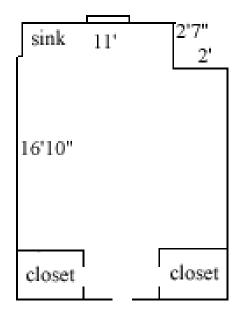

### Barrett 304, 322, 333

Room occupancy 2

Ceiling height 1st - 10'

2nd - 9'

3rd - 9'8"

# of outlets 5
Sink yes
Bathroom facilities hall
Built in furniture none
Medicine cabinet yes

Closet size 4' (d) x 2'6" (w) Window size 5'9" (h) x 3'8" (w)