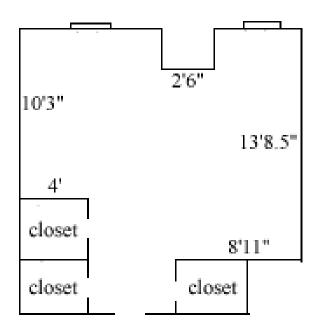

### Barrett 306, 307, 310, 311, 323, 324, 327, 328, 331

Room occupancy 2 Ceiling height 1st - 10' 2nd - 9' 3rd - 9'8" # of outlets 6 Sink ves Bathroom facilities hall Built in furniture none Medicine cabinet yes Closet size 3'6" (d) x 3'6" (w) Window size 5'9" (h) x 3'8" (w)