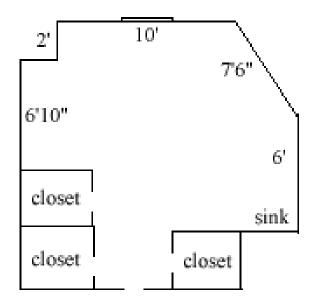

### Barrett, 305, 308, 309, 312, 313, 325, 326, 329, 330

Room occupancy 2 1st - 10' Ceiling height 2nd - 9' 3rd - 9'8" # of outlets 6 Sink yes Bathroom facilities hall Built in furniture none Medicine cabinet yes 4' (d) x 2'6" (w) Closet size Window size 5'9" (h) x 3'8" (w)