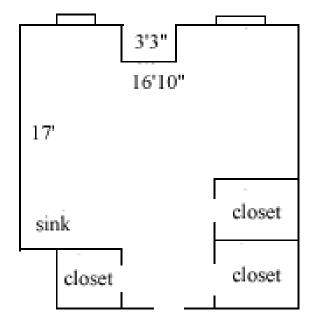

#### Barrett 320

Room occupancy 2
Ceiling height 9' 8 "
# of outlets 12
Sink yes
Bathroom facilities hall
Built in furniture none
Medicine cabinet yes

Closet size 3'3" (d) x 3'3" (w) Window size 5'9" (h) x 3'8" (w) Window size 5'9" (h) x 3'8" (w)