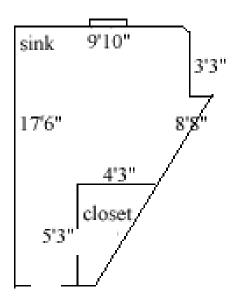

#### **Barrett 315**

Room occupancy 1 Ceiling height 2nd - 9' 3rd - 9'8"

# of outlets 5
Sink yes
Bathroom facilities hall
Built in furniture none
Medicine cabinet yes

Closet size 5'3" (d) x 4'3" (w) Window size 5'9" (h) x 3'8" (w)