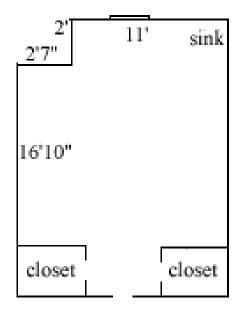

### Barrett 304, 322, 333

Room occupancy 2

Ceiling height 1st - 10'

2nd - 9'

3rd - 9'8"

# of outlets 5
Sink yes
Bathroom facilities hall
Built in furniture none
Medicine cabinet yes

Closet size 4' (d) x 2'6" (w) Window size 5'9" (h) x 3'8" (w)