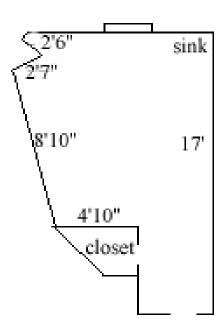

#### **Barrett 316**

Room occupancy 2
Ceiling height 9' 8"
# of outlets 7
Sink yes
Bathroom facilities hall
Built in furniture none
Medicine cabinet yes

Closet size 3' '(d) x 3'(w) Window size 5'9" (h) x 3'8" (w)