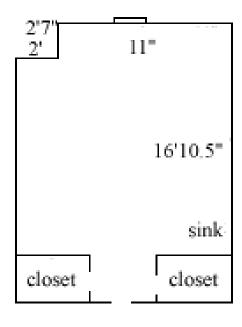

### Barrett 306, 307, 310, 311, 323, 324, 327, 328, 331

Room occupancy 2 Ceiling height 1st - 10' 2nd - 9' 3rd - 9'8" # of outlets 6 Sink ves Bathroom facilities hall Built in furniture none Medicine cabinet yes Closet size 3'6" (d) x 3'6" (w) Window size 5'9" (h) x 3'8" (w)