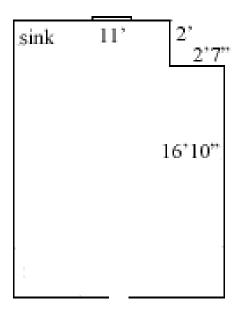

icine cabinet    | yes                 |
| Closet size         | 4' (d) x 2'6" (w)   |
| Window size         | 5'9" (h) x 3'8" (w) |

### Barrett 105, 109, 113, 117, 120, 121, 124



| Room occupancy      | 2                   |
|---------------------|---------------------|
| Ceiling height      | 1st - 10'           |
|                     | 2nd - 9'            |
|                     | 3rd - 9'8"          |
| # of outlets        | 6                   |
| Sink                | yes                 |
| Bathroom facilities | hall                |
| Built in furniture  | none                |
| Medicine cabinet    | yes                 |
| Closet size         | 4' (d) x 2'6" (w)   |
| Window size         | 5'9" (h) x 3'8" (w) |
|                     |                     |

#### Barrett 106



| Room occupancy      | 2                   |
|---------------------|---------------------|
| Ceiling height      | 10'                 |
| # of outlets        | 6                   |
| Sink                | yes                 |
| Bathroom facilities | hall                |
| Built in furniture  | none                |
| Medicine cabinet    | yes                 |
| Closet size         | wardrobe - 2        |
| Window size         | 5'9" (h) x 3'8" (w) |

### Barrett 107, 111, 115, 118, 119, 122, 123



| Room occupancy      | 2                   |
|---------------------|---------------------|
| Ceiling height      | 1st - 10'           |
|                     | 2nd - 9'            |
|                     | 3rd - 9'8"          |
| # of outlets        | 6                   |
| Sink