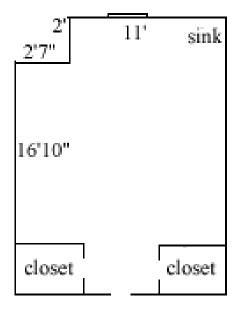

cabinet    | yes                 |
| Closet size         | 4' (d) x 2'6" (w)   |
| Window size         | 5'9" (h) x 3'8" (w) |
|                     |                     |

#### Barrett 104, 125



| Room occupancy      | 2                   |
|---------------------|---------------------|
| Ceiling height      | 1st - 10'           |
|                     | 2nd - 9'            |
|                     | 3rd - 9'8"          |
| # of outlets        | 5                   |
| Sink                | yes                 |
| Bathroom facilities | hall                |
| Built in furniture  | none                |
| Medicine cabinet    | yes                 |
| Closet size         | 4' (d) x 2'6" (w)   |
| Window size         | 5'9" (h) x 3'8" (w) |

### Barrett 105, 109, 113, 117, 120, 121, 124



| Room occupancy      | 2                   |
|---------------------|---------------------|
| Ceiling height      | 1st - 10'           |
|                     | 2nd - 9'            |
|                     | 3rd - 9'8"          |
| # of outlets        | 6                   |
| Sink                | yes                 |
| Bathroom facilities | hall                |
| Built in furniture  | none                |
| Medicine cabinet    | yes                 |
| Closet size         | 4' (d) x 2'6" (w)   |
| Window size         | 5'9" (h) x 3'8" (w) |
|                     |                     |

#### Barrett 106



| Room occupancy      | 2                   |
|---------------------|---------------------|
| Ceiling height      | 10'                 |
| # of outlets        | 6