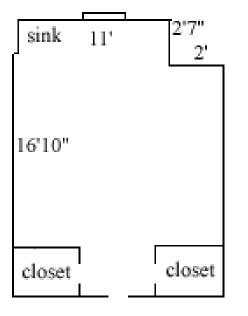

hroom facilities | hall                |
| Built in furniture  | none                |
| Medicine cabinet    | yes                 |
| Closet size         | 4' (d) x 2'6" (w)   |
| Window size         | 5'9" (h) x 3'8" (w) |
|                     |                     |

#### Barrett 106



| Room occupancy      | 2                   |
|---------------------|---------------------|
| Ceiling height      | 10'                 |
| # of outlets        | 6                   |
| Sink                | yes                 |
| Bathroom facilities | hall                |
| Built in furniture  | none                |
| Medicine cabinet    | yes                 |
| Closet size         | wardrobe - 2        |
| Window size         | 5'9" (h) x 3'8" (w) |

### Barrett 107, 111, 115, 118, 119, 122, 123



| Room occupancy      | 2                   |
|---------------------|---------------------|
| Ceiling height      | 1st - 10'           |
|                     | 2nd - 9'            |
|                     | 3rd - 9'8"          |
| # of outlets        | 6                   |
| Sink                | yes                 |
| Bathroom facilities | hall                |
| Built in furniture  | none                |
| Medicine cabinet    | yes                 |
| Closet size         | 3'6" (d) x 3'6" (w) |
| Window size         | 5'9" (h) x 3'8" (w) |
|                     |                     |