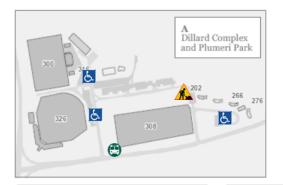

## Map Insets

| MAP# | BUILDING                          | GRID    | MAP# | BUILDING                                                | GRID     | MAP#   | BUILDING       |
|------|-----------------------------------|---------|------|---------------------------------------------------------|----------|--------|----------------|
|      | ACADEMIC                          |         | 262  | McLeod Tyler Wellness Cen                               | ter D3   | 522    | Eagle F-J      |
| 100  | Adair Hall                        | B4      | 264  | Meridian Coffee House                                   | G4       | 524    | Fauquier       |
| 102  | Andrews Hall                      | C5      | 266  | Minson Galt                                             | Ins A    | 526    | Giles          |
| 103  | Boswell Hall                      | C5      | 270  | Murray House                                            | F4       | 528    | Gooch          |
| 104  | Bozarth Garage                    | F2      | 271  | North Henry 332                                         | G1       | 530    | Graduate Ho    |
| 108  | Ceramics Studio                   | F4      | 272  | Parking Deck                                            | B5       | 532    | Griffin A-E    |
| 109  | Chancellors Hall                  | E3      | 276  | Patrick Galt Annex                                      | Ins A    | 534    | Hardy          |
| 110  | Davis House                       | G3      | 278  | Police Department                                       | B5       | 536    | Harrison       |
| 111  | Ewell Hall                        | F4      | 280  | Quonset Huts                                            | F5       | 538    | House 1        |
| 114  | Global Research Institute         | G2      | 282  | Reves Center                                            | G4       | 540    | House 2        |
| 115  | Holmes House                      | E4      | 284  | Rowe House                                              | E4       | 542    | House 3        |
| 116  | Institute for Integrative         |         | 285  | Sadler Center                                           | D3       | 544    | House 4        |
|      | Conservation                      | G2      | 286  | Samuel E. Jones House                                   | F3       | 546    | House 5        |
| 117  | Integrated Science Center*        | D4      | 287  | Shenkman Jewish Center                                  | E5       | 548    | House 6        |
| 122  | James Blair Hall                  | E3      | 288  | Stetson House                                           | F4       | 550    | House 7        |
| 124  | Jones Hall                        | C5      | 289  | Swem Library                                            | C4       | 552    | House 8        |
| 126  | Keck Env. Field Lab               | А3      | 290  | Travis House                                            | G4       | 554    | House 9        |
| 128  | Law School                        | Ins C   | 291  | W&M Bookstore                                           | F2       | 556    | House 10       |
| 130  | Matoaka Art Studio                | A5      | 292  | West 1 Dining*                                          | B2       | 558    | House 11       |
| 132  | McGlothlin-Street Hall            | E4      | 293  | West Utility Plant                                      | В4       | 560    | House 12       |
| 134  | Alan B. Miller Hall (Business Sch | nool)B6 | 294  | Williamsburg Professional                               |          | 562    | House 620      |
| 136  | Music Arts Center                 | D4      |      | Centre                                                  | Ins B    | 564    | House 630      |
| 138  | Phi Beta Kappa Mem. Hall          | D5      | 296  | Young House                                             | E5       | 566    | House 640      |
| 139  | Population Lab                    | Ins C   |      |                                                         |          | 568    | House 660      |
| 142  | School of Education               | Ins B   |      | ATHLETICS & RECREATI                                    |          | 570    | House 670      |
| 144  | Small Hall                        | C4      | 300  | Albert-Daly Field                                       | Ins A    | 572    | House 710      |
| 145  | Stryker House                     | G2      | 302  | Barksdale Field                                         | D4       | 574    | House 720      |
| 146  | Tucker Hall                       | F3      | 303  | (The) Bee McLeod Recreation                             |          | 576    | House 730      |
| 150  | Washington Hall                   | E4      |      | Center                                                  | A1       | 578    | House 740      |
| 152  | Western Union Building            | F3      | 304  | Busch Field                                             | A2       | 580    | House 750      |
| 154  | Wren Building                     | F3      | 308  | Dillard Practice Fields                                 | Ins A    | 582    | House 760      |
| 156  | Wren Dependencies North           | F3      | 310  | Intramural Fields                                       | C1       | 586    | Hunt           |
|      |                                   |         | 312  | Kaplan Arena*                                           | B2       | 587    | Jamestown B    |
|      | ADMIN & STUDENT SERV              |         | 314  | Laycock Football Center                                 | C2       | 588    | Jefferson      |
| 200  | Admission (undergraduate)         |         | 315  | Mackesy Tennis Center                                   | A2       | 590    | Landrum        |
| 202  | Alexander Galt                    | Ins A   | 316  | Martin Family Stadium                                   | Ins A    | 592    | Lemon          |
| 204  | Alumni House                      | D1      | 318  | Matoaka Boathouse                                       | Α6       | 594    | Lion K-M       |
| 205  | Barrett House                     | G4      | 320  | McCormack-Nagelsen Tennis                               |          | 596    | Ludwell Apt    |
| 206  | Bell Hall                         | E5      |      | Center                                                  | Ins C    | 600    | Madison        |
| 208  | Blank House                       | E5      | 324  | Montgomery Field                                        | C2       | 604    | Monroe*        |
| 210  | Blow Memorial Hall                | E2      | 326  | Plumeri Park                                            | Ins A    | 608    | Nicholas       |
| 212  | Brafferton                        | F3      | 328  | Stimson Throwing Events Ar                              |          | 610    | Nicholson      |
| 214  | Brafferton Kitchen                | F3      | 332  | Tennis Courts                                           | B3       | 612    | Old Dominio    |
| 216  | Bridges House                     | F4      | 333  | Tribe Field Hockey Center                               | A3       | 614    | One Tribe Pla  |
| 218  | Bull House                        | F2      | 334  | Zable Stadium at Cary Field                             | D2       | 616    | Page           |
| 220  | Campus Center                     | F4      |      | ADTO O EVENTS                                           |          | 618    | Pleasants      |
| 221  | Campus Living Center              | C3      | 400  | ARTS & EVENTS                                           |          | 620    | Preston        |
| 222  | Child Care Center                 | F4      | 400  | Amphitheatre Ticket Office                              | A6       | 622    | Reves          |
| 224  | Cohen Career Center               | D3      | 401  | Hearth: Memorial to the                                 |          | 624    | Richmond       |
| 227  | Commons Dining Hall               | A3      | 400  | Enslaved                                                | F4       | 626    | Spotswood      |
| 228  | Community Building                | B2      | 403  | Martha Wren Briggs Amphith<br>Muscarelle Museum of Art* |          | 628    | Stith          |
| 230  | Corner House                      | E5      | 404  |                                                         | C5<br>F4 | 632    | Tazewell       |
| 234  | Environmental Health & Saf        |         | 406  | Plumeri House                                           |          | 634    | Tribe Square   |
| 236  | Environmental Health & Safe       |         | 408  | President's House                                       | F3       | 636    | West 1*        |
|      | Annex                             | G4      | 410  | President's Guest House                                 | F3       | 638    | Willis         |
| 238  | Facilities Management Adm         |         | 414  | Unity Hall                                              | F4       |        |                |
| 240  | Facilities Management Anne        |         |      | STUDENT HOUSING                                         |          | *denot | tes under cons |
| 242  | Facilities Management Shop        |         | 500  | Barrett                                                 | E4       |        |                |
| 244  | Facilities Supervisors            | G5      | 504  | Bryan                                                   | E2       |        |                |
| 248  | Griggs House                      | E5      | 504  | Cabell                                                  | B3       |        |                |
| 250  | Hoke House                        | F4      | 508  | Camm                                                    | D2       |        |                |
| 252  | Hoke House Annex                  | F4      | 510  | Chandler                                                | E4       |        |                |
| 256  | Hornsby House                     | E4      | 516  | Dawson                                                  | E2       |        |                |
| 258  | Lambert House                     | E4      | 518  | Dawson<br>Dinwiddie                                     | A4       |        |                |
| 259  | Lodge 2 (Daily Grind)             | D3      | 520  | DuPont                                                  | B4       |        |                |
| 260  | Main Power Plant                  | F4      | 320  | Par VIII.                                               | 54       |        |                |
|      |                                   |         |      |                                                         |          |        |                |