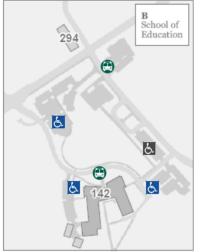

## Map Insets

| MAP# | BUILDING                          | GRID    | MAP# | BUILDING                                                | GRID     | MAP#   | BUILDING       |
|------|-----------------------------------|---------|------|---------------------------------------------------------|----------|--------|----------------|
|      | ACADEMIC                          |         | 262  | McLeod Tyler Wellness Cen                               | ter D3   | 522    | Eagle F-J      |
| 100  | Adair Hall                        | B4      | 264  | Meridian Coffee House                                   | G4       | 524    | Fauquier       |
| 102  | Andrews Hall                      | C5      | 266  | Minson Galt                                             | Ins A    | 526    | Giles          |
| 103  | Boswell Hall                      | C5      | 270  | Murray House                                            | F4       | 528    | Gooch          |
| 104  | Bozarth Garage                    | F2      | 271  | North Henry 332                                         | G1       | 530    | Graduate Ho    |
| 108  | Ceramics Studio                   | F4      | 272  | Parking Deck                                            | B5       | 532    | Griffin A-E    |
| 109  | Chancellors Hall                  | E3      | 276  | Patrick Galt Annex                                      | Ins A    | 534    | Hardy          |
| 110  | Davis House                       | G3      | 278  | Police Department                                       | B5       | 536    | Harrison       |
| 111  | Ewell Hall                        | F4      | 280  | Quonset Huts                                            | F5       | 538    | House 1        |
| 114  | Global Research Institute         | G2      | 282  | Reves Center                                            | G4       | 540    | House 2        |
| 115  | Holmes House                      | E4      | 284  | Rowe House                                              | E4       | 542    | House 3        |
| 116  | Institute for Integrative         |         | 285  | Sadler Center                                           | D3       | 544    | House 4        |
|      | Conservation                      | G2      | 286  | Samuel E. Jones House                                   | F3       | 546    | House 5        |
| 117  | Integrated Science Center*        | D4      | 287  | Shenkman Jewish Center                                  | E5       | 548    | House 6        |
| 122  | James Blair Hall                  | E3      | 288  | Stetson House                                           | F4       | 550    | House 7        |
| 124  | Jones Hall                        | C5      | 289  | Swem Library                                            | C4       | 552    | House 8        |
| 126  | Keck Env. Field Lab               | А3      | 290  | Travis House                                            | G4       | 554    | House 9        |
| 128  | Law School                        | Ins C   | 291  | W&M Bookstore                                           | F2       | 556    | House 10       |
| 130  | Matoaka Art Studio                | A5      | 292  | West 1 Dining*                                          | B2       | 558    | House 11       |
| 132  | McGlothlin-Street Hall            | E4      | 293  | West Utility Plant                                      | В4       | 560    | House 12       |
| 134  | Alan B. Miller Hall (Business Sch | nool)B6 | 294  | Williamsburg Professional                               |          | 562    | House 620      |
| 136  | Music Arts Center                 | D4      |      | Centre                                                  | Ins B    | 564    | House 630      |
| 138  | Phi Beta Kappa Mem. Hall          | D5      | 296  | Young House                                             | E5       | 566    | House 640      |
| 139  | Population Lab                    | Ins C   |      |                                                         |          | 568    | House 660      |
| 142  | School of Education               | Ins B   |      | ATHLETICS & RECREATI                                    |          | 570    | House 670      |
| 144  | Small Hall                        | C4      | 300  | Albert-Daly Field                                       | Ins A    | 572    | House 710      |
| 145  | Stryker House                     | G2      | 302  | Barksdale Field                                         | D4       | 574    | House 720      |
| 146  | Tucker Hall                       | F3      | 303  | (The) Bee McLeod Recreation                             |          | 576    | House 730      |
| 150  | Washington Hall                   | E4      |      | Center                                                  | A1       | 578    | House 740      |
| 152  | Western Union Building            | F3      | 304  | Busch Field                                             | A2       | 580    | House 750      |
| 154  | Wren Building                     | F3      | 308  | Dillard Practice Fields                                 | Ins A    | 582    | House 760      |
| 156  | Wren Dependencies North           | F3      | 310  | Intramural Fields                                       | C1       | 586    | Hunt           |
|      |                                   |         | 312  | Kaplan Arena*                                           | B2       | 587    | Jamestown B    |
|      | ADMIN & STUDENT SERV              |         | 314  | Laycock Football Center                                 | C2       | 588    | Jefferson      |
| 200  | Admission (undergraduate)         |         | 315  | Mackesy Tennis Center                                   | A2       | 590    | Landrum        |
| 202  | Alexander Galt                    | Ins A   | 316  | Martin Family Stadium                                   | Ins A    | 592    | Lemon          |
| 204  | Alumni House                      | D1      | 318  | Matoaka Boathouse                                       | Α6       | 594    | Lion K-M       |
| 205  | Barrett House                     | G4      | 320  | McCormack-Nagelsen Tennis                               |          | 596    | Ludwell Apt    |
| 206  | Bell Hall                         | E5      |      | Center                                                  | Ins C    | 600    | Madison        |
| 208  | Blank House                       | E5      | 324  | Montgomery Field                                        | C2       | 604    | Monroe*        |
| 210  | Blow Memorial Hall                | E2      | 326  | Plumeri Park                                            | Ins A    | 608    | Nicholas       |
| 212  | Brafferton                        | F3      | 328  | Stimson Throwing Events Ar                              |          | 610    | Nicholson      |
| 214  | Brafferton Kitchen                | F3      | 332  | Tennis Courts                                           | B3       | 612    | Old Dominio    |
| 216  | Bridges House                     | F4      | 333  | Tribe Field Hockey Center                               | A3       | 614    | One Tribe Pla  |
| 218  | Bull House                        | F2      | 334  | Zable Stadium at Cary Field                             | D2       | 616    | Page           |
| 220  | Campus Center                     | F4      |      | ADTO O EVENTS                                           |          | 618    | Pleasants      |
| 221  | Campus Living Center              | C3      | 400  | ARTS & EVENTS                                           |          | 620    | Preston        |
| 222  | Child Care Center                 | F4      | 400  | Amphitheatre Ticket Office                              | A6       | 622    | Reves          |
| 224  | Cohen Career Center               | D3      | 401  | Hearth: Memorial to the                                 |          | 624    | Richmond       |
| 227  | Commons Dining Hall               | A3      | 400  | Enslaved                                                | F4       | 626    | Spotswood      |
| 228  | Community Building                | B2      | 403  | Martha Wren Briggs Amphith<br>Muscarelle Museum of Art* |          | 628    | Stith          |
| 230  | Corner House                      | E5      | 404  |                                                         | C5<br>F4 | 632    | Tazewell       |
| 234  | Environmental Health & Saf        |         | 406  | Plumeri House                                           |          | 634    | Tribe Square   |
| 236  | Environmental Health & Safe       |         | 408  | President's House                                       | F3       | 636    | West 1*        |
|      | Annex                             | G4      | 410  | President's Guest House                                 | F3       | 638    | Willis         |
| 238  | Facilities Management Adm         |         | 414  | Unity Hall                                              | F4       |        |                |
| 240  | Facilities Management Anne        |         |      | STUDENT HOUSING                                         |          | *denot | tes under cons |
| 242  | Facilities Management Shop        |         | 500  | Barrett                                                 | E4       |        |                |
| 244  | Facilities Supervisors            | G5      | 504  | Bryan                                                   | E2       |        |                |
| 248  | Griggs House                      | E5      | 504  | Cabell                                                  | B3       |        |                |
| 250  | Hoke House                        | F4      | 508  | Camm                                                    | D2       |        |                |
| 252  | Hoke House Annex                  | F4      | 510  | Chandler                                                | E4       |        |                |
| 256  | Hornsby House                     | E4      | 516  | Dawson                                                  | E2       |        |                |
| 258  | Lambert House                     | E4      | 518  | Dawson<br>Dinwiddie                                     | A4       |        |                |
| 259  | Lodge 2 (Daily Grind)             | D3      | 520  | DuPont                                                  | B4       |        |                |
| 260  | Main Power Plant                  | F4      | 320  | Par VIII.                                               | 54       |        |                |
|      |                                   |         |      |                                                         |          |        |                |