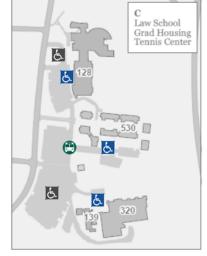

## Map Insets

| MAP# | BUILDING                          | GRID    | MAP# | BUILDING                                                | GRID     | MAP#   | BUILDING       |
|------|-----------------------------------|---------|------|---------------------------------------------------------|----------|--------|----------------|
|      | ACADEMIC                          |         | 262  | McLeod Tyler Wellness Cen                               | ter D3   | 522    | Eagle F-J      |
| 100  | Adair Hall                        | B4      | 264  | Meridian Coffee House                                   | G4       | 524    | Fauquier       |
| 102  | Andrews Hall                      | C5      | 266  | Minson Galt                                             | Ins A    | 526    | Giles          |
| 103  | Boswell Hall                      | C5      | 270  | Murray House                                            | F4       | 528    | Gooch          |
| 104  | Bozarth Garage                    | F2      | 271  | North Henry 332                                         | G1       | 530    | Graduate Ho    |
| 108  | Ceramics Studio                   | F4      | 272  | Parking Deck                                            | B5       | 532    | Griffin A-E    |
| 109  | Chancellors Hall                  | E3      | 276  | Patrick Galt Annex                                      | Ins A    | 534    | Hardy          |
| 110  | Davis House                       | G3      | 278  | Police Department                                       | B5       | 536    | Harrison       |
| 111  | Ewell Hall                        | F4      | 280  | Quonset Huts                                            | F5       | 538    | House 1        |
| 114  | Global Research Institute         | G2      | 282  | Reves Center                                            | G4       | 540    | House 2        |
| 115  | Holmes House                      | E4      | 284  | Rowe House                                              | E4       | 542    | House 3        |
| 116  | Institute for Integrative         |         | 285  | Sadler Center                                           | D3       | 544    | House 4        |
|      | Conservation                      | G2      | 286  | Samuel E. Jones House                                   | F3       | 546    | House 5        |
| 117  | Integrated Science Center*        | D4      | 287  | Shenkman Jewish Center                                  | E5       | 548    | House 6        |
| 122  | James Blair Hall                  | E3      | 288  | Stetson House                                           | F4       | 550    | House 7        |
| 124  | Jones Hall                        | C5      | 289  | Swem Library                                            | C4       | 552    | House 8        |
| 126  | Keck Env. Field Lab               | А3      | 290  | Travis House                                            | G4       | 554    | House 9        |
| 128  | Law School                        | Ins C   | 291  | W&M Bookstore                                           | F2       | 556    | House 10       |
| 130  | Matoaka Art Studio                | A5      | 292  | West 1 Dining*                                          | B2       | 558    | House 11       |
| 132  | McGlothlin-Street Hall            | E4      | 293  | West Utility Plant                                      | В4       | 560    | House 12       |
| 134  | Alan B. Miller Hall (Business Sch | nool)B6 | 294  | Williamsburg Professional                               |          | 562    | House 620      |
| 136  | Music Arts Center                 | D4      |      | Centre                                                  | Ins B    | 564    | House 630      |
| 138  | Phi Beta Kappa Mem. Hall          | D5      | 296  | Young House                                             | E5       | 566    | House 640      |
| 139  | Population Lab                    | Ins C   |      |                                                         |          | 568    | House 660      |
| 142  | School of Education               | Ins B   |      | ATHLETICS & RECREATI                                    |          | 570    | House 670      |
| 144  | Small Hall                        | C4      | 300  | Albert-Daly Field                                       | Ins A    | 572    | House 710      |
| 145  | Stryker House                     | G2      | 302  | Barksdale Field                                         | D4       | 574    | House 720      |
| 146  | Tucker Hall                       | F3      | 303  | (The) Bee McLeod Recreation                             |          | 576    | House 730      |
| 150  | Washington Hall                   | E4      |      | Center                                                  | A1       | 578    | House 740      |
| 152  | Western Union Building            | F3      | 304  | Busch Field                                             | A2       | 580    | House 750      |
| 154  | Wren Building                     | F3      | 308  | Dillard Practice Fields                                 | Ins A    | 582    | House 760      |
| 156  | Wren Dependencies North           | F3      | 310  | Intramural Fields                                       | C1       | 586    | Hunt           |
|      |                                   |         | 312  | Kaplan Arena*                                           | B2       | 587    | Jamestown B    |
|      | ADMIN & STUDENT SERV              |         | 314  | Laycock Football Center                                 | C2       | 588    | Jefferson      |
| 200  | Admission (undergraduate)         |         | 315  | Mackesy Tennis Center                                   | A2       | 590    | Landrum        |
| 202  | Alexander Galt                    | Ins A   | 316  | Martin Family Stadium                                   | Ins A    | 592    | Lemon          |
| 204  | Alumni House                      | D1      | 318  | Matoaka Boathouse                                       | Α6       | 594    | Lion K-M       |
| 205  | Barrett House                     | G4      | 320  | McCormack-Nagelsen Tennis                               |          | 596    | Ludwell Apt    |
| 206  | Bell Hall                         | E5      |      | Center                                                  | Ins C    | 600    | Madison        |
| 208  | Blank House                       | E5      | 324  | Montgomery Field                                        | C2       | 604    | Monroe*        |
| 210  | Blow Memorial Hall                | E2      | 326  | Plumeri Park                                            | Ins A    | 608    | Nicholas       |
| 212  | Brafferton                        | F3      | 328  | Stimson Throwing Events Ar                              |          | 610    | Nicholson      |
| 214  | Brafferton Kitchen                | F3      | 332  | Tennis Courts                                           | B3       | 612    | Old Dominio    |
| 216  | Bridges House                     | F4      | 333  | Tribe Field Hockey Center                               | A3       | 614    | One Tribe Pla  |
| 218  | Bull House                        | F2      | 334  | Zable Stadium at Cary Field                             | D2       | 616    | Page           |
| 220  | Campus Center                     | F4      |      | ADTO O EVENTS                                           |          | 618    | Pleasants      |
| 221  | Campus Living Center              | C3      | 400  | ARTS & EVENTS                                           |          | 620    | Preston        |
| 222  | Child Care Center                 | F4      | 400  | Amphitheatre Ticket Office                              | A6       | 622    | Reves          |
| 224  | Cohen Career Center               | D3      | 401  | Hearth: Memorial to the                                 |          | 624    | Richmond       |
| 227  | Commons Dining Hall               | A3      | 400  | Enslaved                                                | F4       | 626    | Spotswood      |
| 228  | Community Building                | B2      | 403  | Martha Wren Briggs Amphith<br>Muscarelle Museum of Art* |          | 628    | Stith          |
| 230  | Corner House                      | E5      | 404  |                                                         | C5<br>F4 | 632    | Tazewell       |
| 234  | Environmental Health & Saf        |         | 406  | Plumeri House                                           |          | 634    | Tribe Square   |
| 236  | Environmental Health & Safe       |         | 408  | President's House                                       | F3       | 636    | West 1*        |
|      | Annex                             | G4      | 410  | President's Guest House                                 | F3       | 638    | Willis         |
| 238  | Facilities Management Adm         |         | 414  | Unity Hall                                              | F4       |        |                |
| 240  | Facilities Management Anne        |         |      | STUDENT HOUSING                                         |          | *denot | tes under cons |
| 242  | Facilities Management Shop        |         | 500  | Barrett                                                 | E4       |        |                |
| 244  | Facilities Supervisors            | G5      | 504  | Bryan                                                   | E2       |        |                |
| 248  | Griggs House                      | E5      | 504  | Cabell                                                  | B3       |        |                |
| 250  | Hoke House                        | F4      | 508  | Camm                                                    | D2       |        |                |
| 252  | Hoke House Annex                  | F4      | 510  | Chandler                                                | E4       |        |                |
| 256  | Hornsby House                     | E4      | 516  | Dawson                                                  | E2       |        |                |
| 258  | Lambert House                     | E4      | 518  | Dawson<br>Dinwiddie                                     | A4       |        |                |
| 259  | Lodge 2 (Daily Grind)             | D3      | 520  | DuPont                                                  | B4       |        |                |
| 260  | Main Power Plant                  | F4      | 320  | Par VIII.                                               | 54       |        |                |
|      |                                   |         |      |                                                         |          |        |                |

| D3   | 522   | Eagle F-J               | B1    |
|------|-------|-------------------------|-------|
| G4   | 524   | Fauquier                | A4    |
| ns A | 526   | Giles                   | В4    |
| F4   | 528   | Gooch                   | A4    |
| G1   | 530   | Graduate Housing        | Ins C |
| B5   | 532   | Griffin A-E             | B2    |
| ns A | 534   | Hardy                   | D4    |
| B5   | 536   | Harrison                | В3    |
| F5   | 538   | House 1                 | G3    |
| G4   | 540   | House 2                 | F3    |
| E4   | 542   | House 3                 | F3    |
| D3   | 544   | House 4                 | F3    |
| F3   | 546   | House 5                 | F2    |
| E5   | 548   | House 6                 | F3    |
| F4   | 550   | House 7                 | F3    |
| C4   | 552   | House 8                 | F3    |
| G4   | 554   | House 9                 | F3    |
| F2   | 556   | House 10                | F2    |
| B2   | 558   | House 11                | F2    |
| B4   | 560   | House 12                | F2    |
|      | 562   | House 620               | В3    |
| ns B | 564   | House 630               | В3    |
| E5   | 566   | House 640               | B2    |
|      | 568   | House 660               | B2    |
| I    | 570   | House 670               | B2    |
| ns A | 572   | House 710               | B1    |
| D4   | 574   | House 720               | B1    |
|      | 576   | House 730               | B1    |
| A1   | 578   | House 740               | B1    |
| A2   | 580   | House 750               | B1    |
| ns A | 582   | House 760               | B1    |
| C1   | 586   | Hunt                    | G4    |
| B2   | 587   | Jamestown East*         | E4    |
| C2   | 588   | Jefferson               | F4    |
| A2   | 590   | Landrum                 | D4    |
| ns A | 592   | Lemon                   | D4    |
| A6   | 594   | Lion K-M                | B1    |
|      | 596   | Ludwell Apts. (100-700) | Ins D |
| ns C | 600   | Madison                 | D2    |
| C2   | 604   | Monroe*                 | E3    |
| ns A | 608   | Nicholas                | В3    |
| B1   | 610   | Nicholson               | A4    |
| В3   | 612   | Old Dominion            | E3    |
| A3   | 614   | One Tribe Place         | D1    |
| D2   | 616   | Page                    | B3    |
|      | 618   | Pleasants               | B3    |
| A6   | 620   | Preston                 | B4    |
| AO   | 622   | Reves                   | G4    |
| F4   | 624   | Richmond                | Ins E |
| neA6 | 626   | Spotswood               | A3    |
| C5   | 628   | Stith                   | E2    |
| F4   | 632   | Tazewell                | В3    |
| F3   | 634   | Tribe Square            | E2    |
| F3   | 636   | West 1*                 | B2    |
| F4   | 638   | Willis                  | F4    |
|      |       |                         |       |
|      | *deno | otes under construction |       |
| E4   |       |                         |       |
| E2   |       |                         |       |
| B3   |       |                         |       |
| D2   |       |                         |       |
| EA   |       |                         |       |