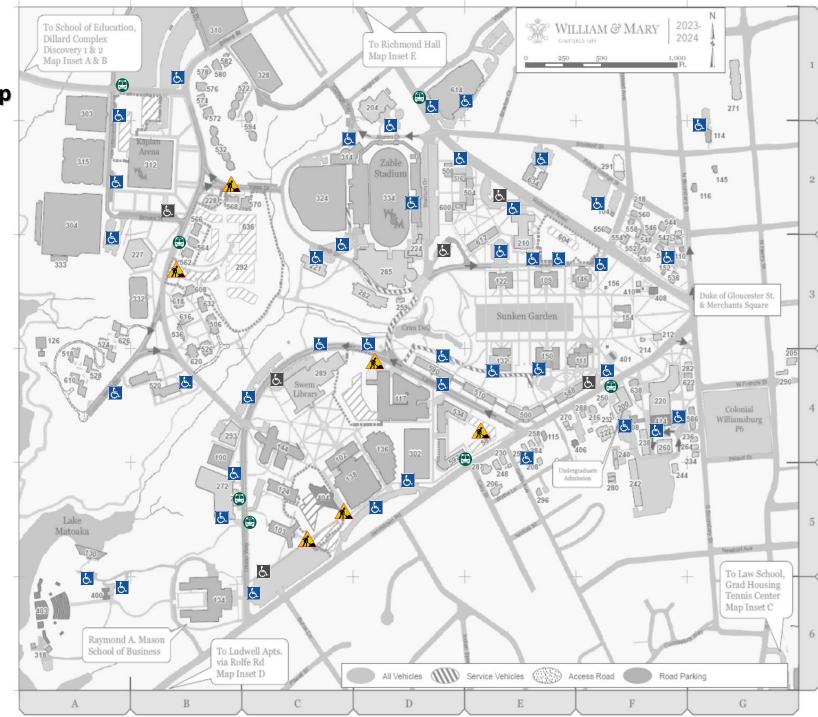

## W&M **Accessible Parking Map** As of: 02/8/2024

## **LEGEND:**

Accessible Parking

Construction

## Map Insets

| MAP# | BUILDING                          | GRID    | MAP# | BUILDING                                                | GRID     | MAP#   | BUILDING       |
|------|-----------------------------------|---------|------|---------------------------------------------------------|----------|--------|----------------|
|      | ACADEMIC                          |         | 262  | McLeod Tyler Wellness Cen                               | ter D3   | 522    | Eagle F-J      |
| 100  | Adair Hall                        | B4      | 264  | Meridian Coffee House                                   | G4       | 524    | Fauquier       |
| 102  | Andrews Hall                      | C5      | 266  | Minson Galt                                             | Ins A    | 526    | Giles          |
| 103  | Boswell Hall                      | C5      | 270  | Murray House                                            | F4       | 528    | Gooch          |
| 104  | Bozarth Garage                    | F2      | 271  | North Henry 332                                         | G1       | 530    | Graduate Ho    |
| 108  | Ceramics Studio                   | F4      | 272  | Parking Deck                                            | B5       | 532    | Griffin A-E    |
| 109  | Chancellors Hall                  | E3      | 276  | Patrick Galt Annex                                      | Ins A    | 534    | Hardy          |
| 110  | Davis House                       | G3      | 278  | Police Department                                       | B5       | 536    | Harrison       |
| 111  | Ewell Hall                        | F4      | 280  | Quonset Huts                                            | F5       | 538    | House 1        |
| 114  | Global Research Institute         | G2      | 282  | Reves Center                                            | G4       | 540    | House 2        |
| 115  | Holmes House                      | E4      | 284  | Rowe House                                              | E4       | 542    | House 3        |
| 116  | Institute for Integrative         |         | 285  | Sadler Center                                           | D3       | 544    | House 4        |
|      | Conservation                      | G2      | 286  | Samuel E. Jones House                                   | F3       | 546    | House 5        |
| 117  | Integrated Science Center*        | D4      | 287  | Shenkman Jewish Center                                  | E5       | 548    | House 6        |
| 122  | James Blair Hall                  | E3      | 288  | Stetson House                                           | F4       | 550    | House 7        |
| 124  | Jones Hall                        | C5      | 289  | Swem Library                                            | C4       | 552    | House 8        |
| 126  | Keck Env. Field Lab               | А3      | 290  | Travis House                                            | G4       | 554    | House 9        |
| 128  | Law School                        | Ins C   | 291  | W&M Bookstore                                           | F2       | 556    | House 10       |
| 130  | Matoaka Art Studio                | A5      | 292  | West 1 Dining*                                          | B2       | 558    | House 11       |
| 132  | McGlothlin-Street Hall            | E4      | 293  | West Utility Plant                                      | В4       | 560    | House 12       |
| 134  | Alan B. Miller Hall (Business Sch | nool)B6 | 294  | Williamsburg Professional                               |          | 562    | House 620      |
| 136  | Music Arts Center                 | D4      |      | Centre                                                  | Ins B    | 564    | House 630      |
| 138  | Phi Beta Kappa Mem. Hall          | D5      | 296  | Young House                                             | E5       | 566    | House 640      |
| 139  | Population Lab                    | Ins C   |      |                                                         |          | 568    | House 660      |
| 142  | School of Education               | Ins B   |      | ATHLETICS & RECREATI                                    |          | 570    | House 670      |
| 144  | Small Hall                        | C4      | 300  | Albert-Daly Field                                       | Ins A    | 572    | House 710      |
| 145  | Stryker House                     | G2      | 302  | Barksdale Field                                         | D4       | 574    | House 720      |
| 146  | Tucker Hall                       | F3      | 303  | (The) Bee McLeod Recreation                             |          | 576    | House 730      |
| 150  | Washington Hall                   | E4      |      | Center                                                  | A1       | 578    | House 740      |
| 152  | Western Union Building            | F3      | 304  | Busch Field                                             | A2       | 580    | House 750      |
| 154  | Wren Building                     | F3      | 308  | Dillard Practice Fields                                 | Ins A    | 582    | House 760      |
| 156  | Wren Dependencies North           | F3      | 310  | Intramural Fields                                       | C1       | 586    | Hunt           |
|      |                                   |         | 312  | Kaplan Arena*                                           | B2       | 587    | Jamestown B    |
|      | ADMIN & STUDENT SERV              |         | 314  | Laycock Football Center                                 | C2       | 588    | Jefferson      |
| 200  | Admission (undergraduate)         |         | 315  | Mackesy Tennis Center                                   | A2       | 590    | Landrum        |
| 202  | Alexander Galt                    | Ins A   | 316  | Martin Family Stadium                                   | Ins A    | 592    | Lemon          |
| 204  | Alumni House                      | D1      | 318  | Matoaka Boathouse                                       | Α6       | 594    | Lion K-M       |
| 205  | Barrett House                     | G4      | 320  | McCormack-Nagelsen Tennis                               |          | 596    | Ludwell Apt    |
| 206  | Bell Hall                         | E5      |      | Center                                                  | Ins C    | 600    | Madison        |
| 208  | Blank House                       | E5      | 324  | Montgomery Field                                        | C2       | 604    | Monroe*        |
| 210  | Blow Memorial Hall                | E2      | 326  | Plumeri Park                                            | Ins A    | 608    | Nicholas       |
| 212  | Brafferton                        | F3      | 328  | Stimson Throwing Events Ar                              |          | 610    | Nicholson      |
| 214  | Brafferton Kitchen                | F3      | 332  | Tennis Courts                                           | B3       | 612    | Old Dominio    |
| 216  | Bridges House                     | F4      | 333  | Tribe Field Hockey Center                               | A3       | 614    | One Tribe Pla  |
| 218  | Bull House                        | F2      | 334  | Zable Stadium at Cary Field                             | D2       | 616    | Page           |
| 220  | Campus Center                     | F4      |      | ADTO O EVENTS                                           |          | 618    | Pleasants      |
| 221  | Campus Living Center              | C3      | 400  | ARTS & EVENTS                                           |          | 620    | Preston        |
| 222  | Child Care Center                 | F4      | 400  | Amphitheatre Ticket Office                              | A6       | 622    | Reves          |
| 224  | Cohen Career Center               | D3      | 401  | Hearth: Memorial to the                                 |          | 624    | Richmond       |
| 227  | Commons Dining Hall               | A3      | 400  | Enslaved                                                | F4       | 626    | Spotswood      |
| 228  | Community Building                | B2      | 403  | Martha Wren Briggs Amphith<br>Muscarelle Museum of Art* |          | 628    | Stith          |
| 230  | Corner House                      | E5      | 404  |                                                         | C5<br>F4 | 632    | Tazewell       |
| 234  | Environmental Health & Saf        |         | 406  | Plumeri House                                           |          | 634    | Tribe Square   |
| 236  | Environmental Health & Safe       |         | 408  | President's House                                       | F3       | 636    | West 1*        |
|      | Annex                             | G4      | 410  | President's Guest House                                 | F3       | 638    | Willis         |
| 238  | Facilities Management Adm         |         | 414  | Unity Hall                                              | F4       |        |                |
| 240  | Facilities Management Anne        |         |      | STUDENT HOUSING                                         |          | *denot | tes under cons |
| 242  | Facilities Management Shop        |         | 500  | Barrett                                                 | E4       |        |                |
| 244  | Facilities Supervisors            | G5      | 504  | Bryan                                                   | E2       |        |                |
| 248  | Griggs House                      | E5      | 504  | Cabell                                                  | B3       |        |                |
| 250  | Hoke House                        | F4      | 508  | Camm                                                    | D2       |        |                |
| 252  | Hoke House Annex                  | F4      | 510  | Chandler                                                | E4       |        |                |
| 256  | Hornsby House                     | E4      | 516  | Dawson                                                  | E2       |        |                |
| 258  | Lambert House                     | E4      | 518  | Dawson<br>Dinwiddie                                     | A4       |        |                |
| 259  | Lodge 2 (Daily Grind)             | D3      | 520  | DuPont                                                  | B4       |        |                |
| 260  | Main Power Plant                  | F4      | 320  | Par VIII.                                               | 54       |        |                |
|      |                                   |         |      |                                                         |          |        |                |