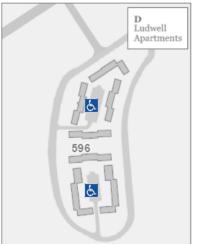

## Map Insets

| MAP# | BUILDING                          | GRID    | MAP# | BUILDING                                                | GRID     | MAP#   | BUILDING       |
|------|-----------------------------------|---------|------|---------------------------------------------------------|----------|--------|----------------|
|      | ACADEMIC                          |         | 262  | McLeod Tyler Wellness Cen                               | ter D3   | 522    | Eagle F-J      |
| 100  | Adair Hall                        | B4      | 264  | Meridian Coffee House                                   | G4       | 524    | Fauquier       |
| 102  | Andrews Hall                      | C5      | 266  | Minson Galt                                             | Ins A    | 526    | Giles          |
| 103  | Boswell Hall                      | C5      | 270  | Murray House                                            | F4       | 528    | Gooch          |
| 104  | Bozarth Garage                    | F2      | 271  | North Henry 332                                         | G1       | 530    | Graduate Ho    |
| 108  | Ceramics Studio                   | F4      | 272  | Parking Deck                                            | B5       | 532    | Griffin A-E    |
| 109  | Chancellors Hall                  | E3      | 276  | Patrick Galt Annex                                      | Ins A    | 534    | Hardy          |
| 110  | Davis House                       | G3      | 278  | Police Department                                       | B5       | 536    | Harrison       |
| 111  | Ewell Hall                        | F4      | 280  | Quonset Huts                                            | F5       | 538    | House 1        |
| 114  | Global Research Institute         | G2      | 282  | Reves Center                                            | G4       | 540    | House 2        |
| 115  | Holmes House                      | E4      | 284  | Rowe House                                              | E4       | 542    | House 3        |
| 116  | Institute for Integrative         |         | 285  | Sadler Center                                           | D3       | 544    | House 4        |
|      | Conservation                      | G2      | 286  | Samuel E. Jones House                                   | F3       | 546    | House 5        |
| 117  | Integrated Science Center*        | D4      | 287  | Shenkman Jewish Center                                  | E5       | 548    | House 6        |
| 122  | James Blair Hall                  | E3      | 288  | Stetson House                                           | F4       | 550    | House 7        |
| 124  | Jones Hall                        | C5      | 289  | Swem Library                                            | C4       | 552    | House 8        |
| 126  | Keck Env. Field Lab               | А3      | 290  | Travis House                                            | G4       | 554    | House 9        |
| 128  | Law School                        | Ins C   | 291  | W&M Bookstore                                           | F2       | 556    | House 10       |
| 130  | Matoaka Art Studio                | A5      | 292  | West 1 Dining*                                          | B2       | 558    | House 11       |
| 132  | McGlothlin-Street Hall            | E4      | 293  | West Utility Plant                                      | В4       | 560    | House 12       |
| 134  | Alan B. Miller Hall (Business Sch | nool)B6 | 294  | Williamsburg Professional                               |          | 562    | House 620      |
| 136  | Music Arts Center                 | D4      |      | Centre                                                  | Ins B    | 564    | House 630      |
| 138  | Phi Beta Kappa Mem. Hall          | D5      | 296  | Young House                                             | E5       | 566    | House 640      |
| 139  | Population Lab                    | Ins C   |      |                                                         |          | 568    | House 660      |
| 142  | School of Education               | Ins B   |      | ATHLETICS & RECREATI                                    |          | 570    | House 670      |
| 144  | Small Hall                        | C4      | 300  | Albert-Daly Field                                       | Ins A    | 572    | House 710      |
| 145  | Stryker House                     | G2      | 302  | Barksdale Field                                         | D4       | 574    | House 720      |
| 146  | Tucker Hall                       | F3      | 303  | (The) Bee McLeod Recreation                             |          | 576    | House 730      |
| 150  | Washington Hall                   | E4      |      | Center                                                  | A1       | 578    | House 740      |
| 152  | Western Union Building            | F3      | 304  | Busch Field                                             | A2       | 580    | House 750      |
| 154  | Wren Building                     | F3      | 308  | Dillard Practice Fields                                 | Ins A    | 582    | House 760      |
| 156  | Wren Dependencies North           | F3      | 310  | Intramural Fields                                       | C1       | 586    | Hunt           |
|      |                                   |         | 312  | Kaplan Arena*                                           | B2       | 587    | Jamestown B    |
|      | ADMIN & STUDENT SERV              |         | 314  | Laycock Football Center                                 | C2       | 588    | Jefferson      |
| 200  | Admission (undergraduate)         |         | 315  | Mackesy Tennis Center                                   | A2       | 590    | Landrum        |
| 202  | Alexander Galt                    | Ins A   | 316  | Martin Family Stadium                                   | Ins A    | 592    | Lemon          |
| 204  | Alumni House                      | D1      | 318  | Matoaka Boathouse                                       | Α6       | 594    | Lion K-M       |
| 205  | Barrett House                     | G4      | 320  | McCormack-Nagelsen Tennis                               |          | 596    | Ludwell Apt    |
| 206  | Bell Hall                         | E5      |      | Center                                                  | Ins C    | 600    | Madison        |
| 208  | Blank House                       | E5      | 324  | Montgomery Field                                        | C2       | 604    | Monroe*        |
| 210  | Blow Memorial Hall                | E2      | 326  | Plumeri Park                                            | Ins A    | 608    | Nicholas       |
| 212  | Brafferton                        | F3      | 328  | Stimson Throwing Events Ar                              |          | 610    | Nicholson      |
| 214  | Brafferton Kitchen                | F3      | 332  | Tennis Courts                                           | B3       | 612    | Old Dominio    |
| 216  | Bridges House                     | F4      | 333  | Tribe Field Hockey Center                               | A3       | 614    | One Tribe Pla  |
| 218  | Bull House                        | F2      | 334  | Zable Stadium at Cary Field                             | D2       | 616    | Page           |
| 220  | Campus Center                     | F4      |      | ADTO O EVENTS                                           |          | 618    | Pleasants      |
| 221  | Campus Living Center              | C3      | 400  | ARTS & EVENTS                                           |          | 620    | Preston        |
| 222  | Child Care Center                 | F4      | 400  | Amphitheatre Ticket Office                              | A6       | 622    | Reves          |
| 224  | Cohen Career Center               | D3      | 401  | Hearth: Memorial to the                                 |          | 624    | Richmond       |
| 227  | Commons Dining Hall               | A3      | 400  | Enslaved                                                | F4       | 626    | Spotswood      |
| 228  | Community Building                | B2      | 403  | Martha Wren Briggs Amphith<br>Muscarelle Museum of Art* |          | 628    | Stith          |
| 230  | Corner House                      | E5      | 404  |                                                         | C5<br>F4 | 632    | Tazewell       |
| 234  | Environmental Health & Saf        |         | 406  | Plumeri House                                           |          | 634    | Tribe Square   |
| 236  | Environmental Health & Safe       |         | 408  | President's House                                       | F3       | 636    | West 1*        |
|      | Annex                             | G4      | 410  | President's Guest House                                 | F3       | 638    | Willis         |
| 238  | Facilities Management Adm         |         | 414  | Unity Hall                                              | F4       |        |                |
| 240  | Facilities Management Anne        |         |      | STUDENT HOUSING                                         |          | *denot | tes under cons |
| 242  | Facilities Management Shop        |         | 500  | Barrett                                                 | E4       |        |                |
| 244  | Facilities Supervisors            | G5      | 504  | Bryan                                                   | E2       |        |                |
| 248  | Griggs House                      | E5      | 504  | Cabell                                                  | B3       |        |                |
| 250  | Hoke House                        | F4      | 508  | Camm                                                    | D2       |        |                |
| 252  | Hoke House Annex                  | F4      | 510  | Chandler                                                | E4       |        |                |
| 256  | Hornsby House                     | E4      | 516  | Dawson                                                  | E2       |        |                |
| 258  | Lambert House                     | E4      | 518  | Dawson<br>Dinwiddie                                     | A4       |        |                |
| 259  | Lodge 2 (Daily Grind)             | D3      | 520  | DuPont                                                  | B4       |        |                |
| 260  | Main Power Plant                  | F4      | 320  | Par VIII.                                               | 54       |        |                |
|      |                                   |         |      |                                                         |          |        |                |

| D3   | 522   | Eagle F-J               | B1    |
|------|-------|-------------------------|-------|
| G4   | 524   | Fauquier                | A4    |
| ns A | 526   | Giles                   | В4    |
| F4   | 528   | Gooch                   | A4    |
| G1   | 530   | Graduate Housing        | Ins C |
| B5   | 532   | Griffin A-E             | B2    |
| ns A | 534   | Hardy                   | D4    |
| B5   | 536   | Harrison                | В3    |
| F5   | 538   | House 1                 | G3    |
| G4   | 540   | House 2                 | F3    |
| E4   | 542   | House 3                 | F3    |
| D3   | 544   | House 4                 | F3    |
| F3   | 546   | House 5                 | F2    |
| E5   | 548   | House 6                 | F3    |
| F4   | 550   | House 7                 | F3    |
| C4   | 552   | House 8                 | F3    |
| G4   | 554   | House 9                 | F3    |
| F2   | 556   | House 10                | F2    |
| B2   | 558   | House 11                | F2    |
| B4   | 560   | House 12                | F2    |
|      | 562   | House 620               | В3    |
| ns B | 564   | House 630               | В3    |
| E5   | 566   | House 640               | B2    |
|      | 568   | House 660               | B2    |
| I    | 570   | House 670               | B2    |
| ns A | 572   | House 710               | B1    |
| D4   | 574   | House 720               | B1    |
|      | 576   | House 730               | B1    |
| A1   | 578   | House 740               | B1    |
| A2   | 580   | House 750               | B1    |
| ns A | 582   | House 760               | B1    |
| C1   | 586   | Hunt                    | G4    |
| B2   | 587   | Jamestown East*         | E4    |
| C2   | 588   | Jefferson               | F4    |
| A2   | 590   | Landrum                 | D4    |
| ns A | 592   | Lemon                   | D4    |
| A6   | 594   | Lion K-M                | B1    |
|      | 596   | Ludwell Apts. (100-700) | Ins D |
| ns C | 600   | Madison                 | D2    |
| C2   | 604   | Monroe*                 | E3    |
| ns A | 608   | Nicholas                | В3    |
| B1   | 610   | Nicholson               | A4    |
| В3   | 612   | Old Dominion            | E3    |
| A3   | 614   | One Tribe Place         | D1    |
| D2   | 616   | Page                    | B3    |
|      | 618   | Pleasants               | B3    |
| A6   | 620   | Preston                 | B4    |
| AO   | 622   | Reves                   | G4    |
| F4   | 624   | Richmond                | Ins E |
| neA6 | 626   | Spotswood               | A3    |
| C5   | 628   | Stith                   | E2    |
| F4   | 632   | Tazewell                | В3    |
| F3   | 634   | Tribe Square            | E2    |
| F3   | 636   | West 1*                 | B2    |
| F4   | 638   | Willis                  | F4    |
|      |       |                         |       |
|      | *deno | otes under construction |       |
| E4   |       |                         |       |
| E2   |       |                         |       |
| B3   |       |                         |       |
| D2   |       |                         |       |
| EA   |       |                         |       |