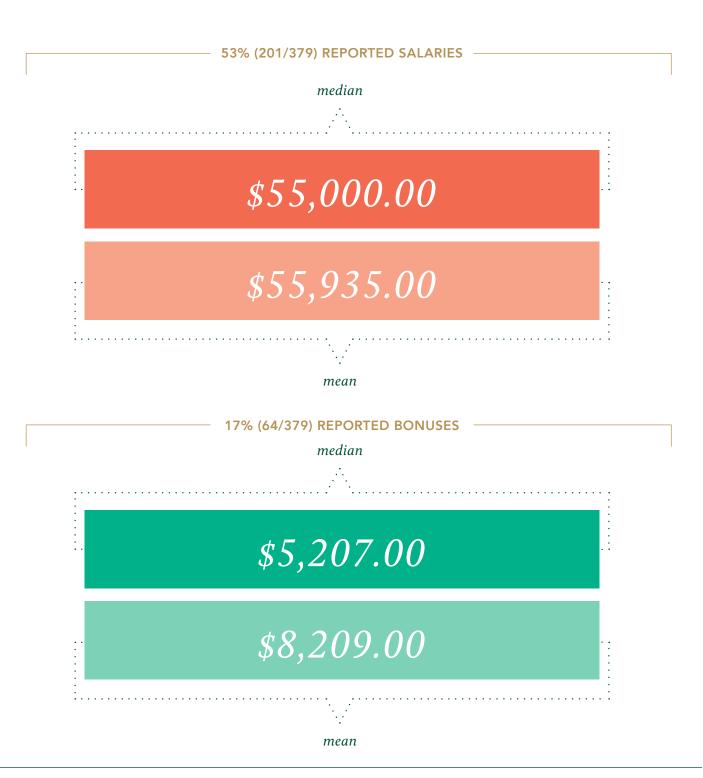

## Employment: Salary & Bonus

Salary and bonus information based on 379 responses for standard job (not contract, internship, etc.)