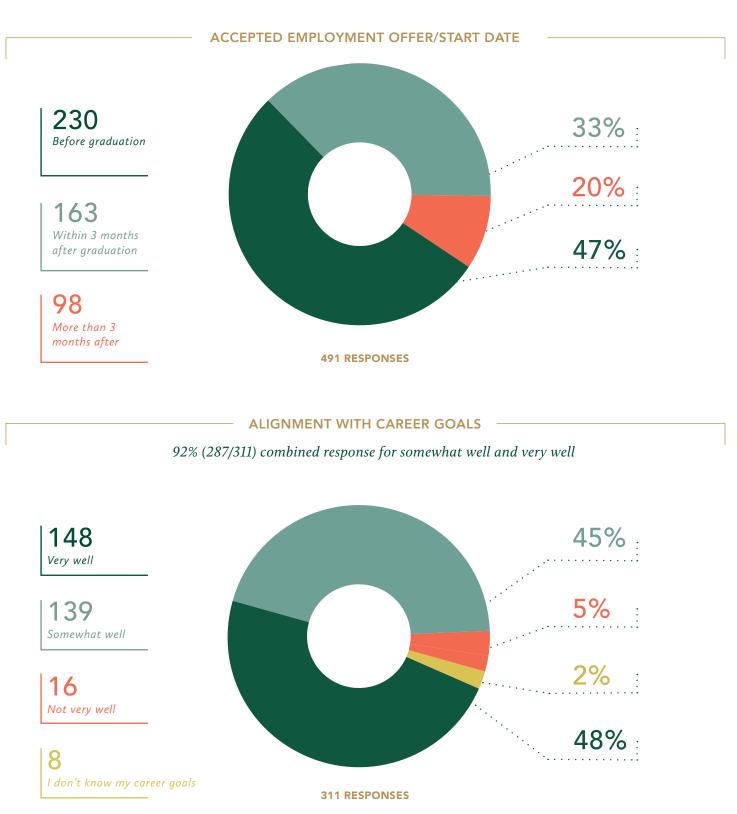

# Graduate/Professional School

32% (310/969) reported 'attending graduate school'