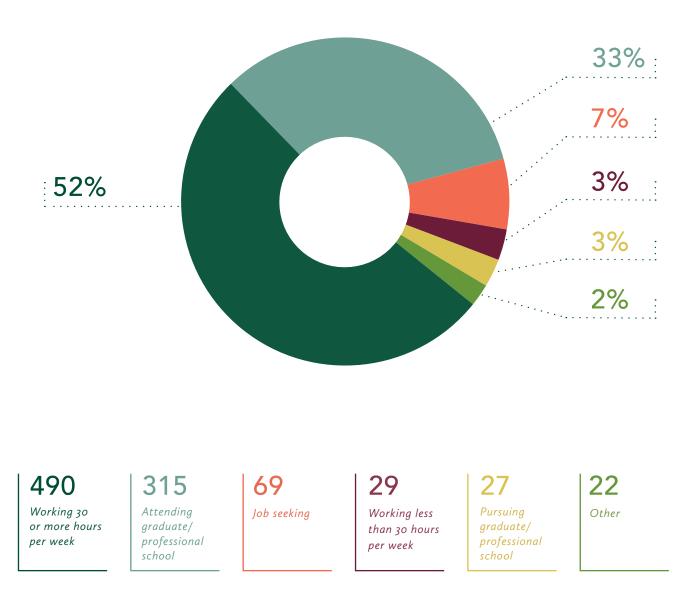

### Results

Class of 2019 BA, BS: A&S Major 1 / BBA: A&S Major2 64% Knowledge rate n=952/1487 88% (834/952) reported working full-time or attending graduate school

### Next Destination Status