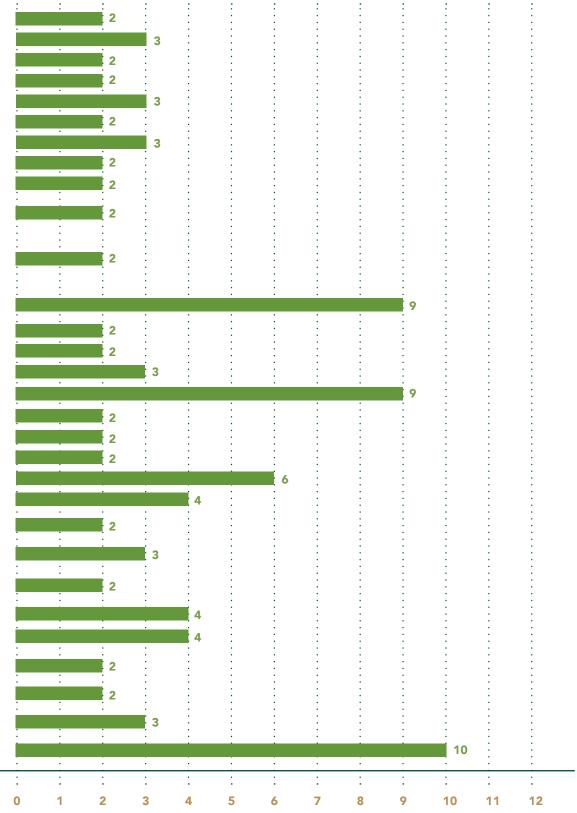

#### **TOP GRADUATE/PROFESSIONAL SCHOOLS: W&M ARTS & SCIENCES** 2 or more undergraduates report attending

- 4 | Arizona State University
- 6 | Boston University
- 6 | Columbia University
- 2 | Cornell University
- 8 | Duke University
- 3 | Eastern Virginia Medical School
- 2 | Emory University
- 4 | George Mason University
- **9** | George Washington University
- 6 | Georgetown University
- 2 | Georgia Institute of Technology
- 5 | Harvard University
- 5 | Johns Hopkins University
- 3 | Liberty University
- 2 | London School of Economics and Political Science
- 2 | Louisiana State University
- 5 | New York University

- **3 |** North Carolina State University
- 2 | Northeastern University
- 3 | Northwestern University
- 2 | Philadelphia College of Osteopathic Medicine
- 2 | Rice University
- 2 | University of Arizona
- 2 | University of California -Berkeley
- 2 University of California - Los Angeles
- **3 |** University of California - San Diego
- 2 | University of California
- 4 | University of Chicago
- 2 | University of Denver
- 2 | University of Georgia
- 5 | University of Maryland -College Park
- **2** | University of Michigan
- **11 |** University of North Carolina at Chapel Hill
- 3 | University of Pennsylvania

- 2 | University of South Carolina
- **2** University of Texas at Austin
- 2 | University of Utah
- 9 University of Virginia
- 2 University of Wisconsin-Madison
- **5 |** Vanderbilt University
- 14 | Virginia Commonwealth University
- 4 Virginia Polytechnic Institute and State University
- 77 | William & Mary
- 2 | Yale University