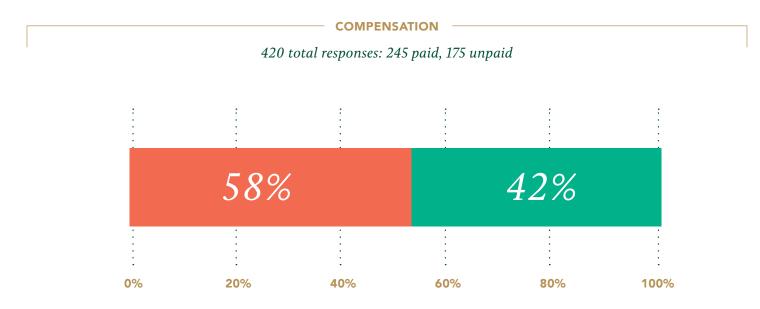

## Employment: Salary & Bonus

Salary and bonus information based on 379 responses for standard job (not contract, internship, etc.)