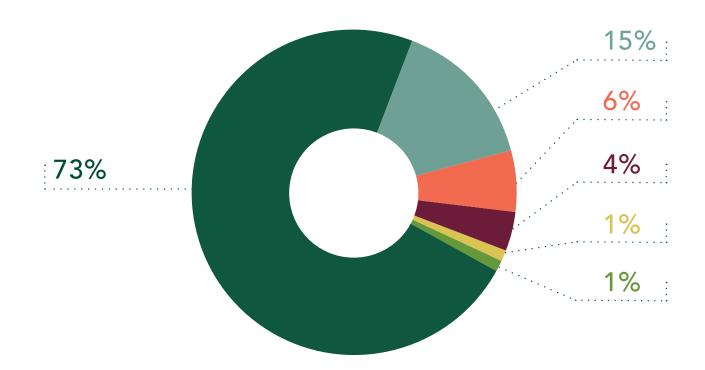

## Employment: Type & Title

99% response rate (514/519)

80 Post-Bacc Internship/ Fellowship/ Research **30** Contract Employment 20 Service (Volunteer, Military) **5** Entreprenurial/ Freelance 5

Unknown