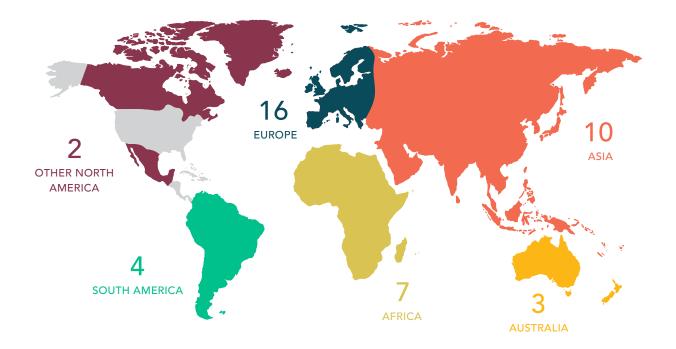

### Geographic Distribution

98% (818/834) responded to location of employment or graduate/professional program

**68 | MID-ATLANTIC** (DE, MD, PA, WV)

**33** | MIDWEST (IA, IL, IN, KS, MI, MN, MO, ND, NE, OH, SD, WI)

89 | NORTHEAST (CT, MA, ME, NH, NJ, NY, RI, VT)

**67** | SOUTH (AL, AR, FL, GA, KY, LA, MS, NC, SC, TN)

**29 | SOUTHWEST** (AZ, CO, NM, OK, TX)

**45** | WEST (AK, CA, HI, ID, MT, NV, OR, UT, WA, WY)

281 | STATE OF VIRGINIA27 | NEW YORK, NY137 | WASHINGTON, DC16 | UNKNOWN